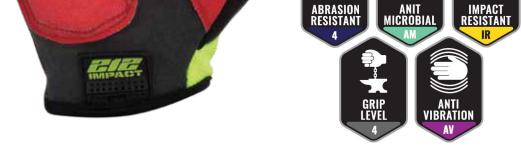

Namar<sup>™</sup> is the Most Abrasion Resistant Synthetic Material Available Today. This Flexible, Dexterous Material Can Withstand Up to 4,000+ Abrasion Cycles According to the Standards EN388 Abrasion Testing Model.

- 4-way stretch material
- PVC reinforcements
- Synthetic palm material
- Impact protection