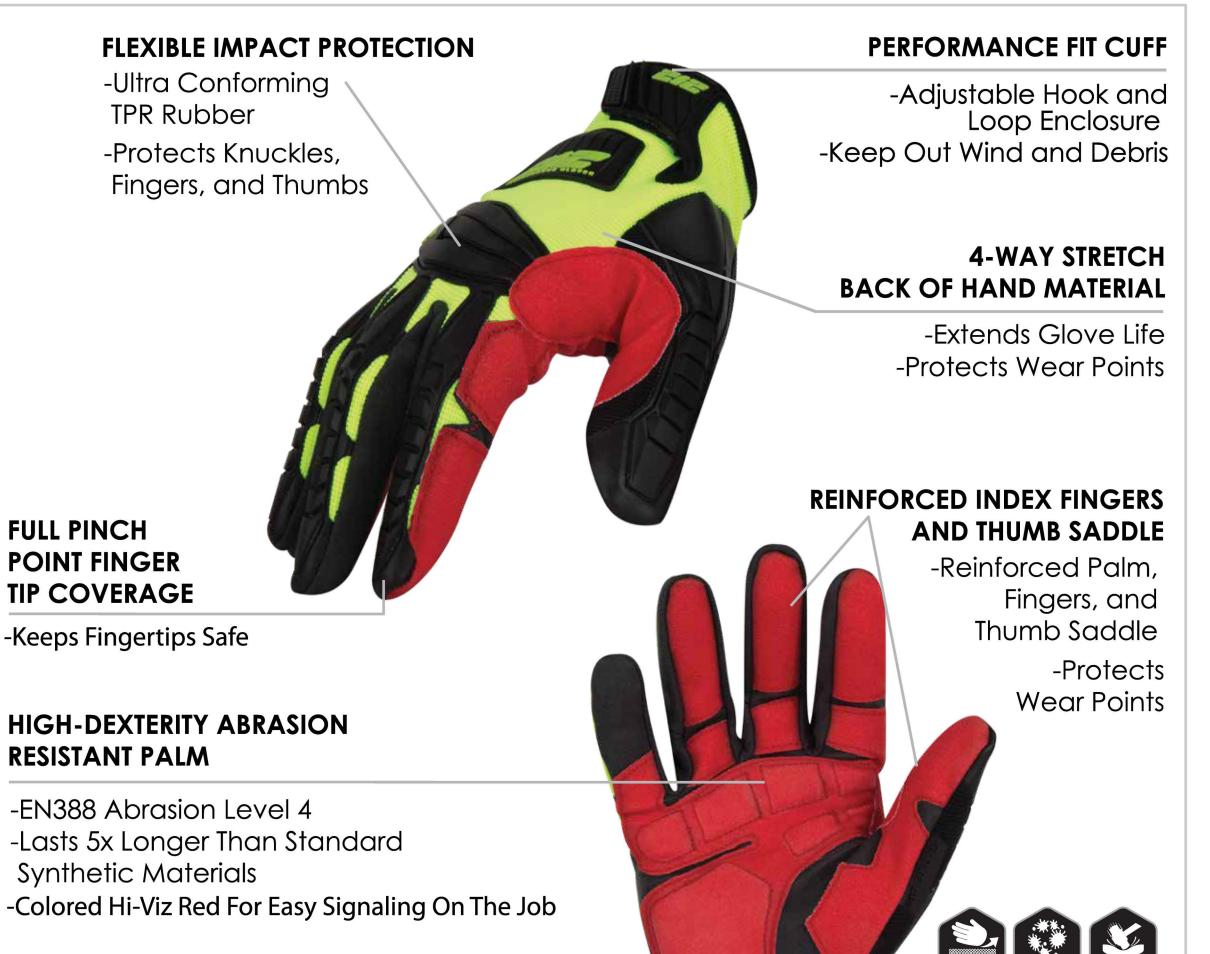

## 212 IMPACT

The 212 IMPACT is the ultimate in impact protection. Designed to withstand some of the toughest jobs on earth, this glove can take some punishment. Full back-of-hand protection and heavy-duty, reinforced, padded palms make this glove one of the baddest on the planet.

- 4-way stretch material
- PVC reinforcements
- Synthetic palm material
- Impact protection