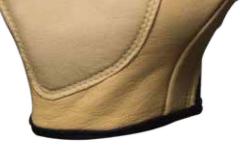

## **ADJUSTABLE CUFF ENCLOSURE**

-Comfortable Fit

-Keeps sparks and Debris Out of the Glove