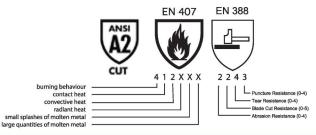

#### E RESISTANT FABRICATOR R

The 212 FR Fabricator is the must have glove in any metal fabricator's toolbox. This heavy duty glove offers a cut resistant palm, FR back of hand and silicone infused cuff enclosure. It is the perfect tool to grind, cut, scrape or weld a job well done.

# **FR INFUSED SILICONE** -Fire Resistant -Breathable and Dexterous FULL FINGERTIP **PINCH COVERAGE** -Keeps Fingertips Safe

-Provides Additional Dexterity

## **ADJUSTABLE CUFF ENCLOSURE**

-Comfortable Fit

-Keeps sparks and Debris Out of the Glove

## PADDED IMPACT PROTECTION

-Extends Life of Glove -Proects Knuckles





#### -Offers Extreme Heat Protection -Extends the Life of the Glove









INNER PACK SIZE: 9" x 6.5" x 4" **INNER PACK WEIGHT: 4 LBS PK QTY: 6 PK / 72 CTN** UOM: PR

 Silicone Infused Cotton Heat Resistant Liner

**MATERIAL** 

- Goatskin Palm
- Level 2 Cut Resistance