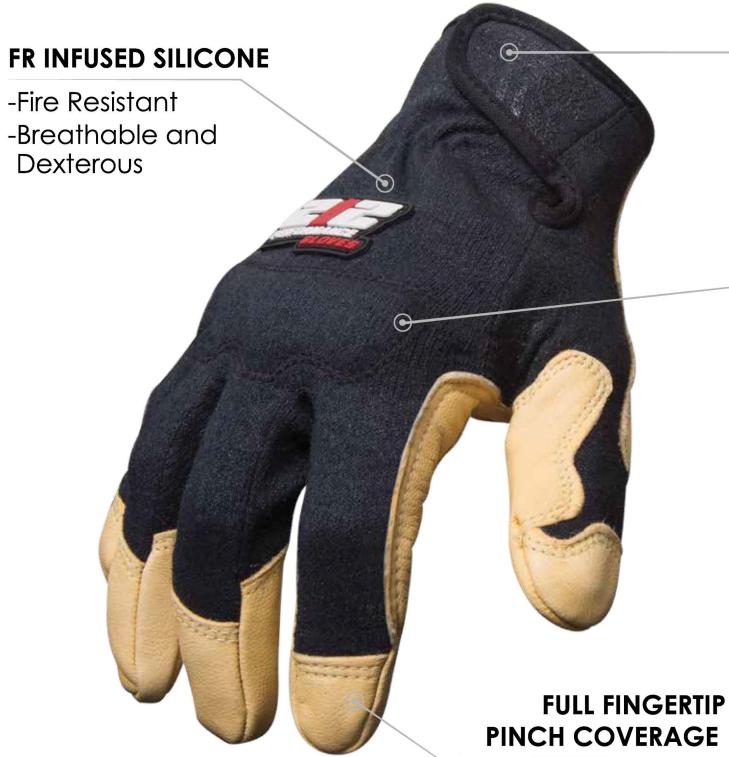

## **ADJUSTABLE CUFF ENCLOSURE**

- -Comfortable Fit
- -Keeps Sparks and Debris Out of the Glove

# **PADDED IMPACT PROTECTION**

- -Extends the Life of the Glove
- -Protects Knuckles

-Keeps Fingertips Safe -Extends the Life of the Glove

## PREMIUM REINFORCED GOATSKIN PALM

- -Provides Additional Dexterity
- -Offers Extreme Heat Protection
- -Extends the Life of the Glove