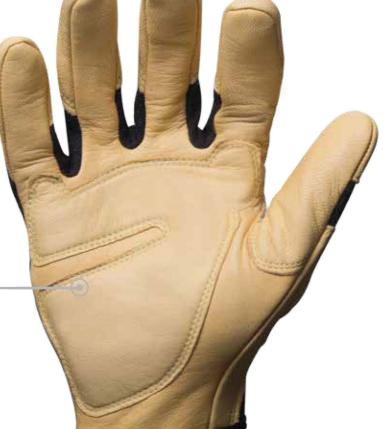

## PREMIUM REINFORCED GOATSKIN PALM

- -Provides Additional Dexterity
- -Offers Extreme Heat Protection
- -Extends the Life of the Glove