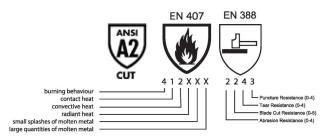

- Heat Resistant Liner
- Goatskin Palm
- Level 2 Cut Resistance

Silicone Infused Cotton