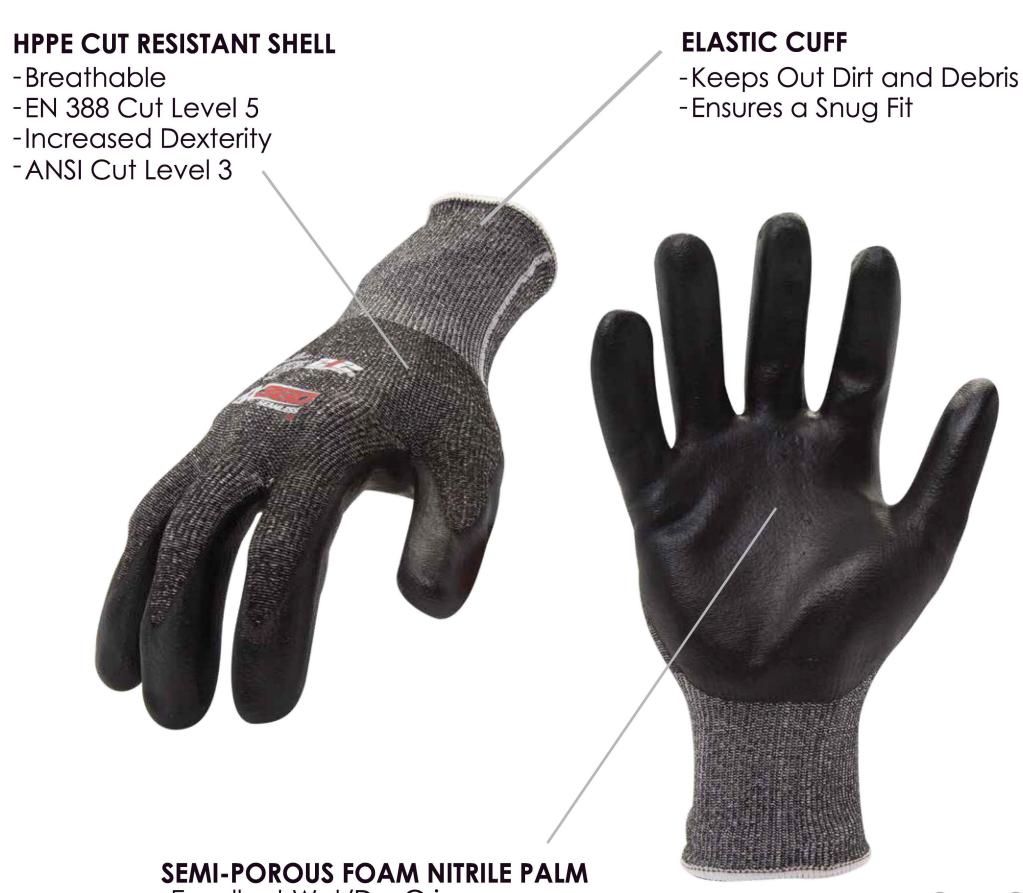

## 212 AX360 C5

Protect your two greatest tools. The AX360 C5 is the premium solution for tough cut protection and extreme comfort and dexterity. This foam nitrile dipped glove increases your grip while the cool comfort HPPE shell protects you from cuts and lacerations on the job.

- -Excellent Wet/Dry Grip
- -Increased Abrasion Resistance
- -Channels Liquids Away From Surface

PART # PRODUCT MATERIAL

AXC5-06-008 (BLK/WHT, SM) AXC5-06-009 (BLK/WHT, MD) AXC5-06-010 (BLK/WHT, LG) AXC5-06-011 (BLK/WHT, XL) AXC5-06-012 (BLK/WHT, XXL)

INNER PACK SIZE: 9"x8"x4"
INNER PACK WEIGHT: 5LBS
PK QTY: 12PK/144CTN
UOM: DZ

- HPPE shell
- Foam nitrile palm
- Elastic cuff