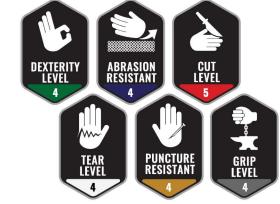

## 212 AX360 C5

Protect your two greatest tools. The AX360 C5 is the premium solution for tough cut protection and extreme comfort and dexterity. This foam nitrile dipped glove increases your grip while the cool comfort HPPE shell protects you from cuts and lacerations on the job.