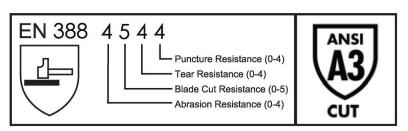

## 212 AX360 C5

Protect your two greatest tools. The AX360 C5 is the premium solution for tough cut protection and extreme comfort and dexterity. This foam nitrile dipped glove increases your grip while the cool comfort HPPE shell protects you from cuts and lacerations on the job.