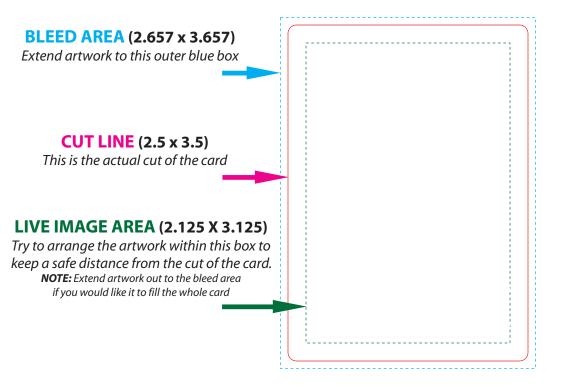

## **Custom Poker Back Layout**

## PLEASE NOTE THE FOLLOWING TO PREVENT ANY DELAYS IN SENDING OUT PROOFS

- Images need to be a minimum of 300dpi (resolution)
- Outline all fonts (Shift•Apple•O)
- Make a note of the PMS colors included in the file/ what PMS colors you want matched. PMS coated values ONLY.
- Embed all linked files and/or include them when sending art.

For any art that has a border, rather it be white or color, we do not recommend proceeding. We cannot guarantee the perfect cut of a border and some cards may look different than others.

| ART NOTES: |  |  |
|------------|--|--|
|            |  |  |
|            |  |  |
|            |  |  |