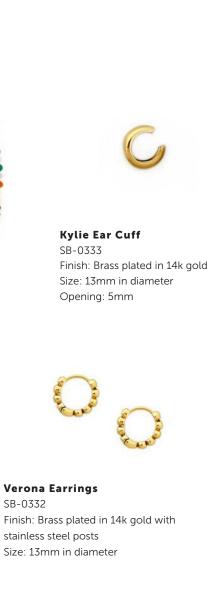

## Kennie Ear Cuffs (Set of 2)

SB-0331

Finish: Brass plated in 14k gold Size: 13mm diameter

MORI RING / SB-0529 KOURT EAR CUFF / SB-0531

SWEET MAMA NECKLACE / SB-0233