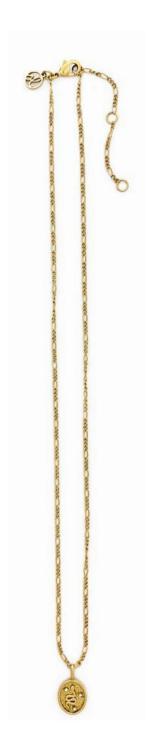

## Maie Necklace

SB-0542 Finish: Brass plated in 14k gold. Length: 16" with a 2" extender chain. Pendent size: 10mm tall 8mm wide

SOLANA NECKLACE / SB-0535

**Zuri Bracelet** SB-0558 Finish: Brass plated in 14k gold Length: 7"