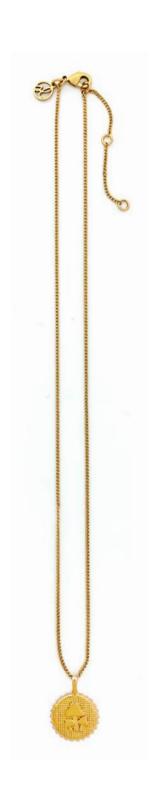

**Myra Carabiner Necklace** SB-0536 Finish: Brass plated in 14k gold Length: 18"

RIDLEY NECKLACE / SB-0537

SUGAR BLOSSOM JEWELRY | SPRING/SUMMER '23 | WHOLESALE LINE SHEET

EMERY NECKLACE / SB-0457 JOLIE NECKLACE / SB-0501 VALENCIA NECKLACE / SB-0475