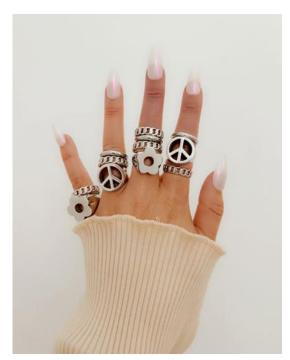

## Palmer Ring SB-0555 Size 6.5

SB-0556 Size 7.5 Finish: Stainless steel plated in 14k gold with cubic zirconia stones

## Gigi Ring

SB-0552 Size 6.5 SB-0553 Size 7.5

Finish: Stainless steel plated in 14k gold