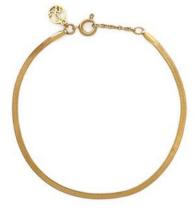

## Lane Bracelet

SB-0561 Herringbone Chain Finish: Stainless steel plated in 14k gold-Length: 6.75" with a 0.5" extender