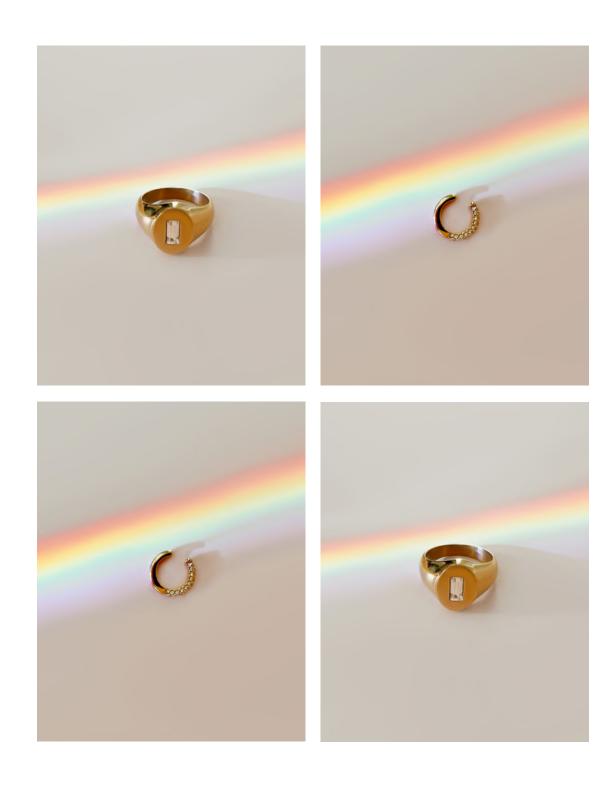

## Palmer Ring SB-0555 Size 6.5

SB-0556 Size 7.5 Finish: Stainless steel plated in 14k gold with cubic zirconia stones

## Gigi Ring

SB-0552 Size 6.5 SB-0553 Size 7.5

Finish: Stainless steel plated in 14k gold