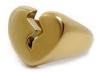

## **Bailey Ring**

SB-0550 Size 6.5 SB-0551 Size 7.5

Finish: Stainless steel plated in 14k gold