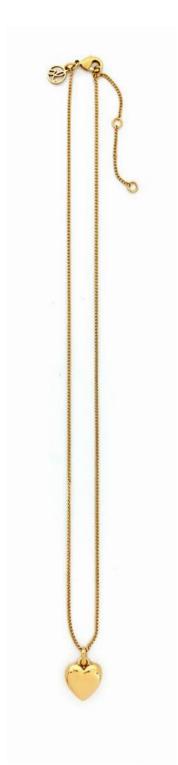

Brooklyn Necklace
SB-0469
Finish: Brass plated in 14k gold
Length: 19" chain with a 2" extender

Amber Bracelet SB-0520 Finish: Brass plated in 14k gold with freshwater pearls and a glass heart Length: 7"