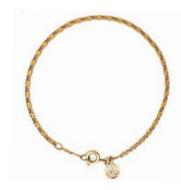

## **Emmy Bracelet**

SB-0534 Finish: Freshwater pearls and brass plated in 14k gold Length: 7"