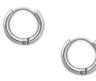

## **Meadow Earrings Silver**

SB-0522 Finish: Stainless steel Size: 12mm in diameter Snap Closure

## Pepper Earrings Silver

SB-0524 Finish: Stainless steel Size: 20mm diameter hoops Snap Closure

## Rue Earrings Silver

SB-0523 Finish: Stainless steel Size: 30mm diameter hoops Snap Closure