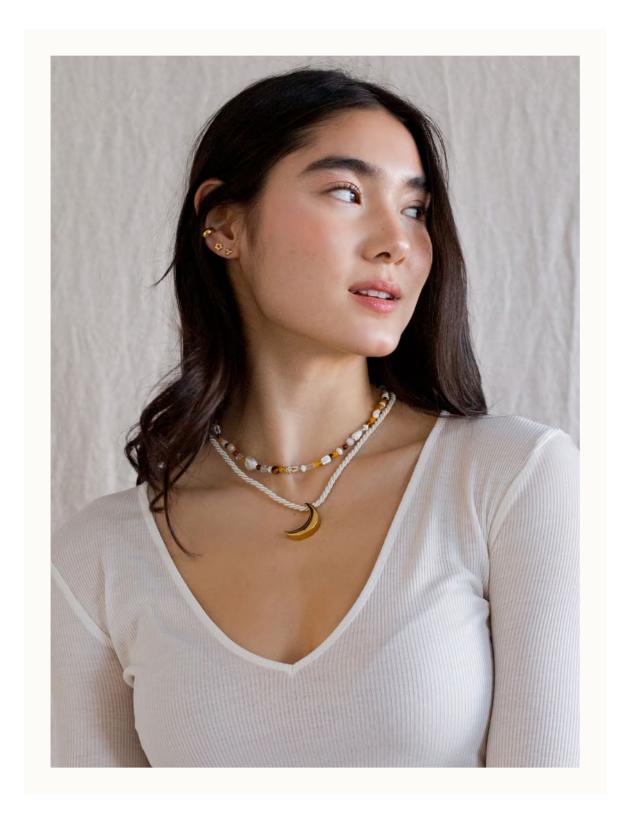

## Magnolia Necklace

SB-0538

Finish: Glass beads, natural stones, japanese seed beads, and freshwater pearls with brass plated in 14k gold Length: 22" with a 2" extender

SB-0544

Finish: Satin rope and brass plated in 14k gold

## Gigi Ring Silver

SB-0554 Size 7.5 Finish: Stainless steel

SUNNIE NECKLACE / SB-0538