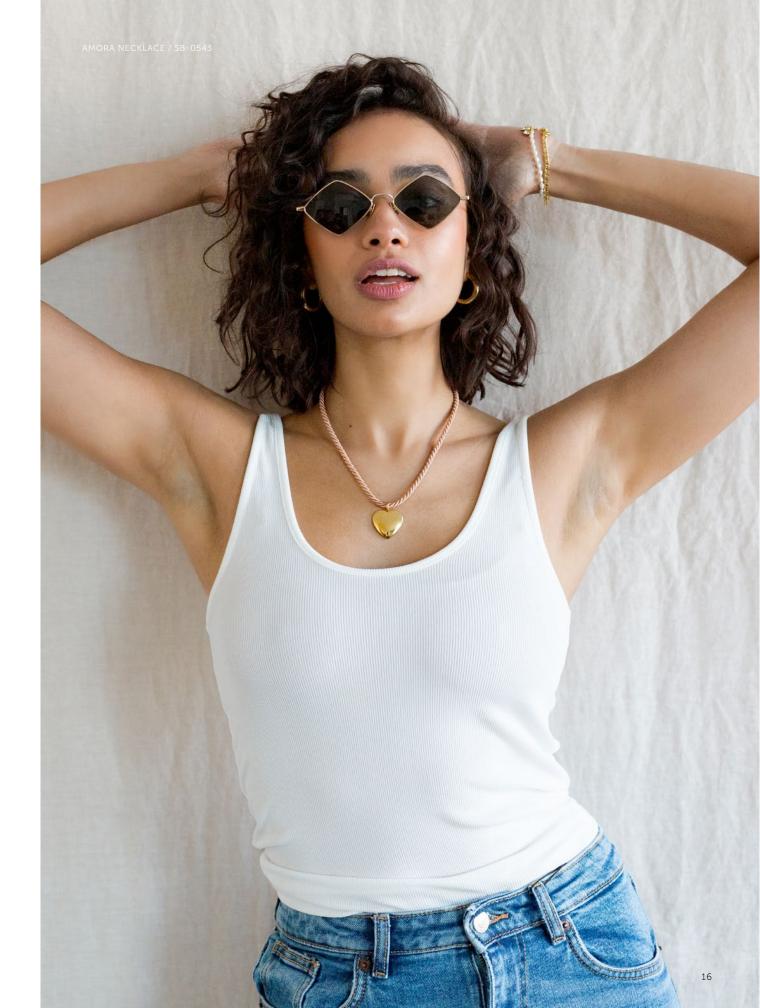

## Amora Necklace

SB-0543 Finish: Satin rope and brass plated in 14k gold Length: 18"