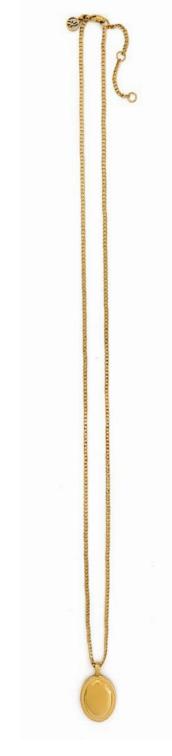

## Amora Necklace

SB-0543 Finish: Satin rope and brass plated in 14k gold Length: 18"