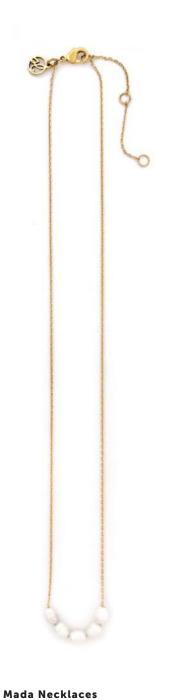

## Magnolia Necklace

SB-0538

Finish: Glass beads, natural stones, japanese seed beads, and freshwater pearls with brass plated in 14k gold Length: 22" with a 2" extender

SB-0544

Finish: Satin rope and brass plated in 14k gold