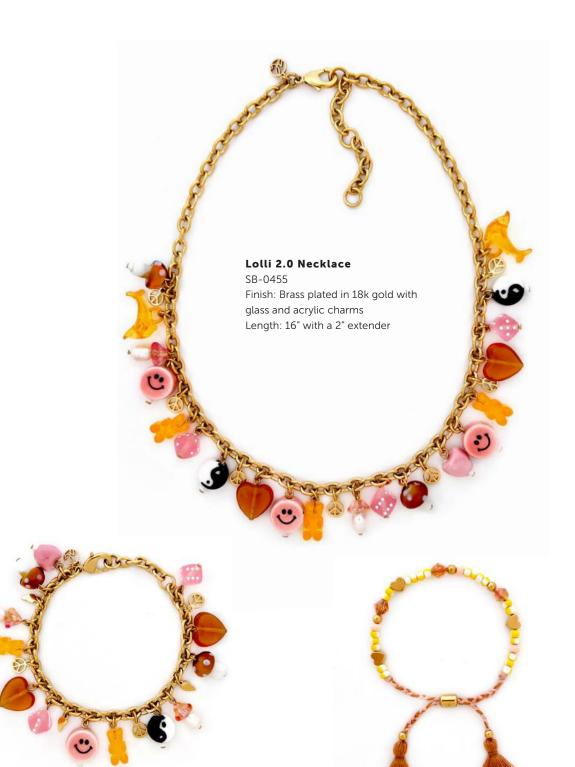

Finish: Stainless steel plated in 18k gold with glass and acrylic charms Length: 6.75" extends to 7.5"

## Kit 2.0 Bracelet

SB-0454

Finish: Stainless steel plated in 18k gold with glass and acrylic charms Length: 6.75" extends to 7.5"