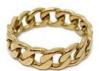

## **Aspen Bracelet**

SB-0564 Thin Curb Chain Finish: Brass plated in 14k gold Length: 6.75" with a 0.5" extender