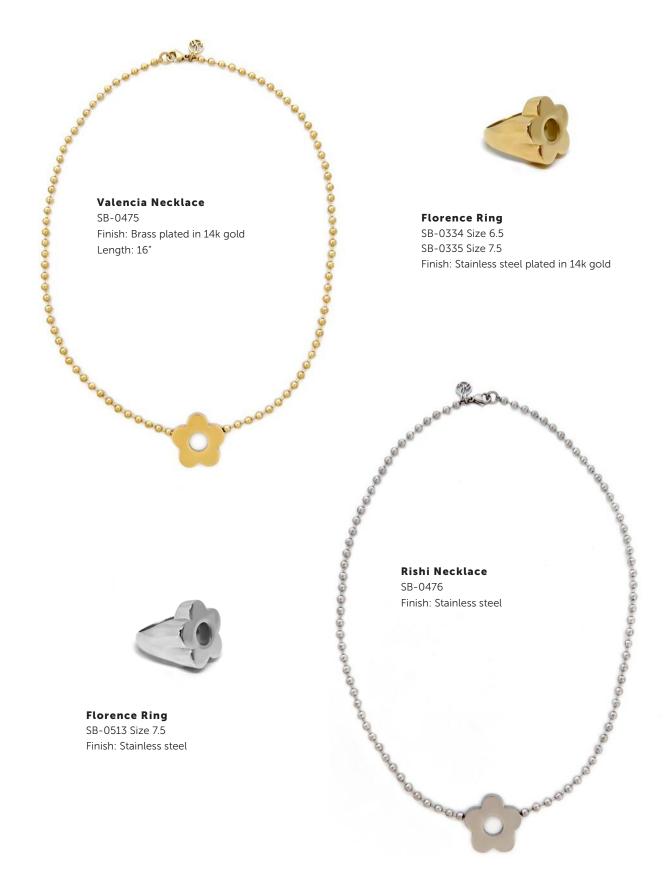

**Myra Carabiner Necklace** SB-0536 Finish: Brass plated in 14k gold Length: 18"

RIDLEY NECKLACE / SB-0537

SUGAR BLOSSOM JEWELRY | SPRING/SUMMER '23 | WHOLESALE LINE SHEET

EMERY NECKLACE / SB-0457 JOLIE NECKLACE / SB-0501 VALENCIA NECKLACE / SB-0475

## Oxford Necklace

SB-0527 Finish: Stainless steel Length: 7" with a 1" extender chain

FLORENCE RING / SB-0334 FLORENCE RING SILVER / SB-0513 FABLE RING / SB-0363
FABLE RING SILVER / SB-0511 BEATRICE RING SILVER / SB-0512
JACE RING SILVER / SB-0510