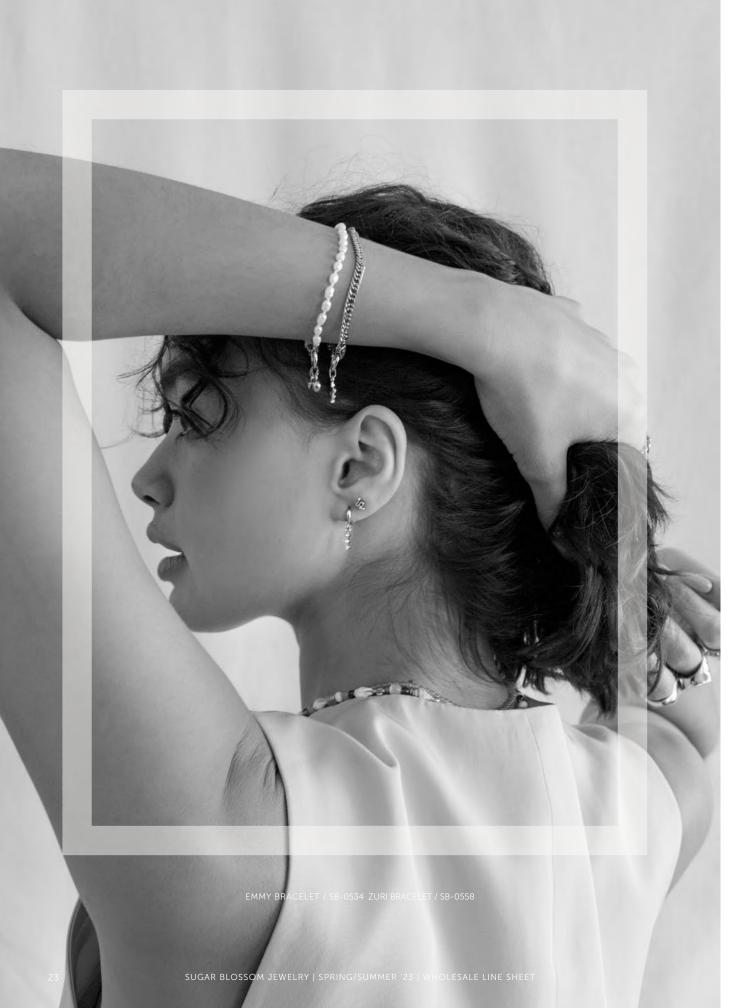

## **Emmy Bracelet**

SB-0534 Finish: Freshwater pearls and brass plated in 14k gold Length: 7"

## Maie Necklace

SB-0542 Finish: Brass plated in 14k gold. Length: 16" with a 2" extender chain. Pendent size: 10mm tall 8mm wide

SOLANA NECKLACE / SB-0535

**Zuri Bracelet** SB-0558 Finish: Brass plated in 14k gold Length: 7"