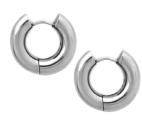

## **Goldie Earrings Silver**

SB-0521 Finish: Stainless steel Size: 22mm diameter hoops Snap Closure

## **Beatrice Ring Silver**

SB-0512 Size 7.5 Finish: Stainless steel

## **Jace Ring Silver**

SB-0510 size 7.5 Finish: Stainless steel

## **Henley Ring**

SB-0490 Size 6.5 SB-0491 Size 7.5 Finish: Stainless steel

## Gigi Ring Silver

SB-0554 Size 7.5 Finish: Stainless steel

SUNNIE NECKLACE / SB-0538