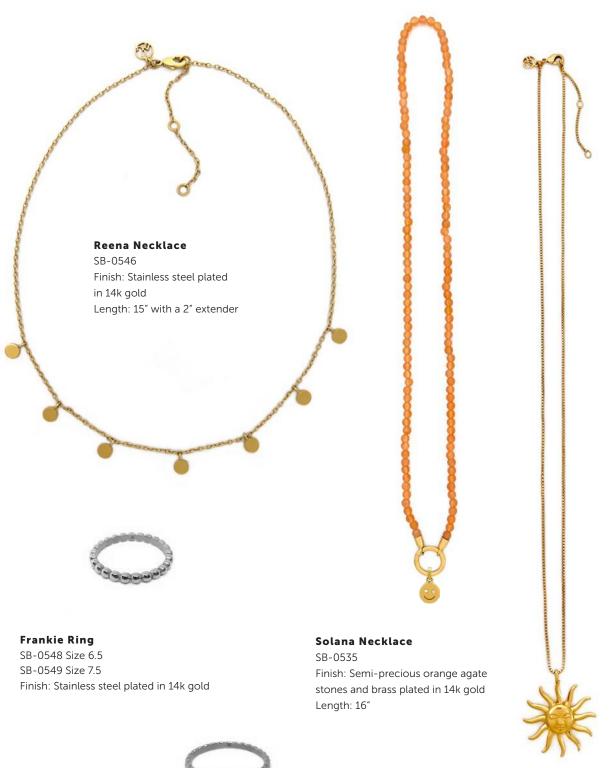

## Maie Necklace

SB-0542 Finish: Brass plated in 14k gold. Length: 16" with a 2" extender chain. Pendent size: 10mm tall 8mm wide

SOLANA NECKLACE / SB-0535

**Zuri Bracelet** SB-0558 Finish: Brass plated in 14k gold Length: 7"