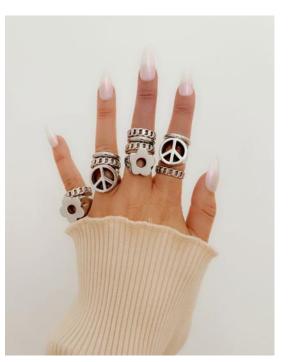

## Gigi Ring

SB-0552 Size 6.5 SB-0553 Size 7.5

Finish: Stainless steel plated in 14k gold

## **Henley Ring**

SB-0490 Size 6.5 SB-0491 Size 7.5 Finish: Stainless steel

## Gigi Ring Silver

SB-0554 Size 7.5 Finish: Stainless steel

SUNNIE NECKLACE / SB-0538