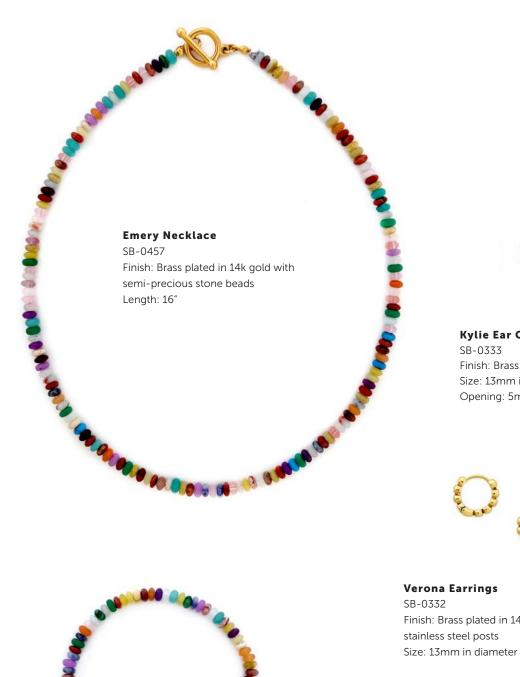

**Myra Carabiner Necklace** SB-0536 Finish: Brass plated in 14k gold Length: 18"

RIDLEY NECKLACE / SB-0537

SUGAR BLOSSOM JEWELRY | SPRING/SUMMER '23 | WHOLESALE LINE SHEET

EMERY NECKLACE / SB-0457 JOLIE NECKLACE / SB-0501 VALENCIA NECKLACE / SB-0475