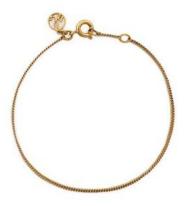

## **Aspen Bracelet**

SB-0564 Thin Curb Chain Finish: Brass plated in 14k gold Length: 6.75" with a 0.5" extender