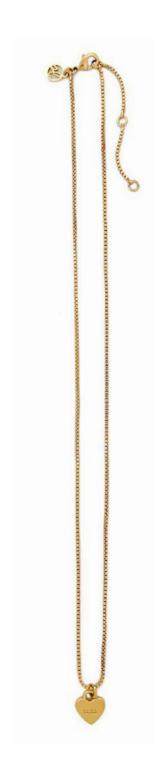

## **Emmy Bracelet**

SB-0534 Finish: Freshwater pearls and brass plated in 14k gold Length: 7"