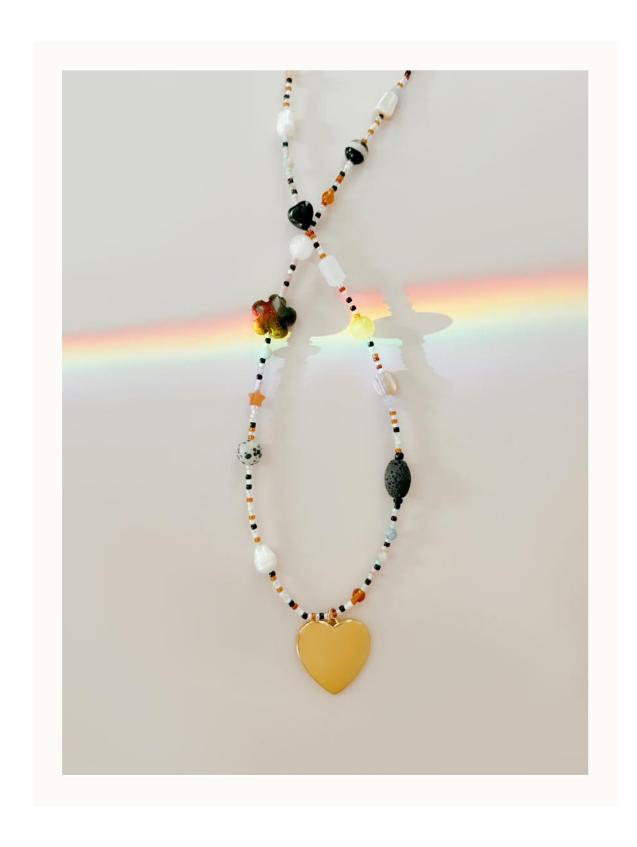

## Magnolia Necklace

SB-0538

Finish: Glass beads, natural stones, japanese seed beads, and freshwater pearls with brass plated in 14k gold Length: 22" with a 2" extender

SB-0544

Finish: Satin rope and brass plated in 14k gold