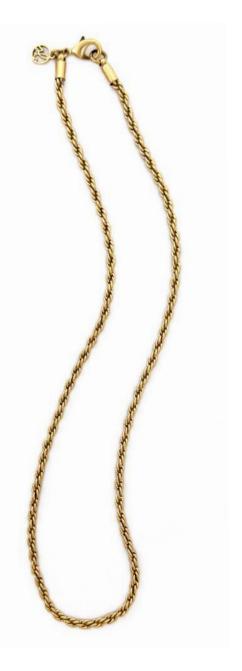

## Amora Necklace

SB-0543 Finish: Satin rope and brass plated in 14k gold Length: 18"