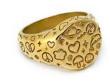

## **Bailey Ring**

SB-0550 Size 6.5 SB-0551 Size 7.5

Finish: Stainless steel plated in 14k gold