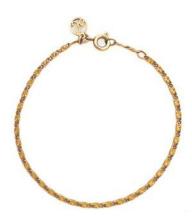

## Kaia Bracelet

SB-0562 Diamond Chain Finish: Brass plated in 14k gold Length: 6.75" with a 0.5" extender