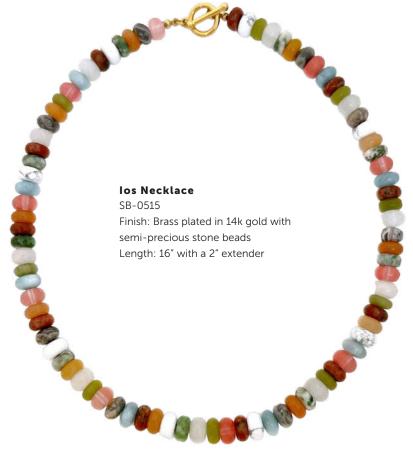

ize: 10mm diameter, 2mm thick Snap Closure



## **Grayson Ring**

SB-0494 Size 6.5 SB-0495 Size 7.5

Finish: Stainless steel plated in 14k gold





LOCKLYN NECKLACE / SB-0471 GIANNI NECKLACE / SB-0470 BROOKLYN NECKLACE / SB-0469 MIKELYN NECKLACE / SB-0472



Locklyn Necklace SB-0471 Finish: Brass plated in 14k gold Length: 18" chain with a 2" extender



SB-0472 Finish: Brass plated in 14k gold Length: 18" chain



Kinoko Necklace SB-0761 Finish: Brass pendant and stainless steel chain plated in 14k gold

Length: 16" chain with a 2" extender



**Indy Bracelet** SB-0458 Finish: Brass plated in 14k gold with semi-precious stone beads Length: 7.25"



**Eve Ring** SB-0347 Size 6.5 SB-0348 Size 7.5 Finish: Stainless steel plated in 14k gold



SUGAR BLOSSOM STUDIO | WINNIPEG, MANITOBA









## **Leona Ring** SB-0080 Slze 6.5

SB-0140 Size 7.5

Finish: Stainless steel plated in 14k gold



## Como Bracelet

SB-0485

Finish: Brass plated in 14k gold

Length: 7.25"



## **Goldie Earrings**

SB-0356

Finish: Stainless steel plated in 14k gold

Size: 22mm in diameter

Snap Closure



MAE BRACELET / SB-0479 ZEV BRACELET / SB-0478 BANKS BRACELET / SB-0464 GETTY BRACELET / SB-0463





Finish: Stainless steel plated in 18k gold with glass and acrylic charms Length: 6.75" extends to 7.5"

## **Mae Bracelet**

SB-0479

Finish: Brass plated in 14k gold, glass beads and cotton string

Length: When the bracelet is fully opened diameter is 3", pull ends to tighten on the wrist



## Kit 2.0 Bracelet

SB-0454

Finish: Stainless steel plated in 18k gold with glass and acrylic charms Len