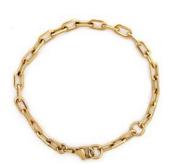

## Kaia Bracelet

SB-0562 Diamond Chain Finish: Brass plated in 14k gold Length: 6.75" with a 0.5" extender