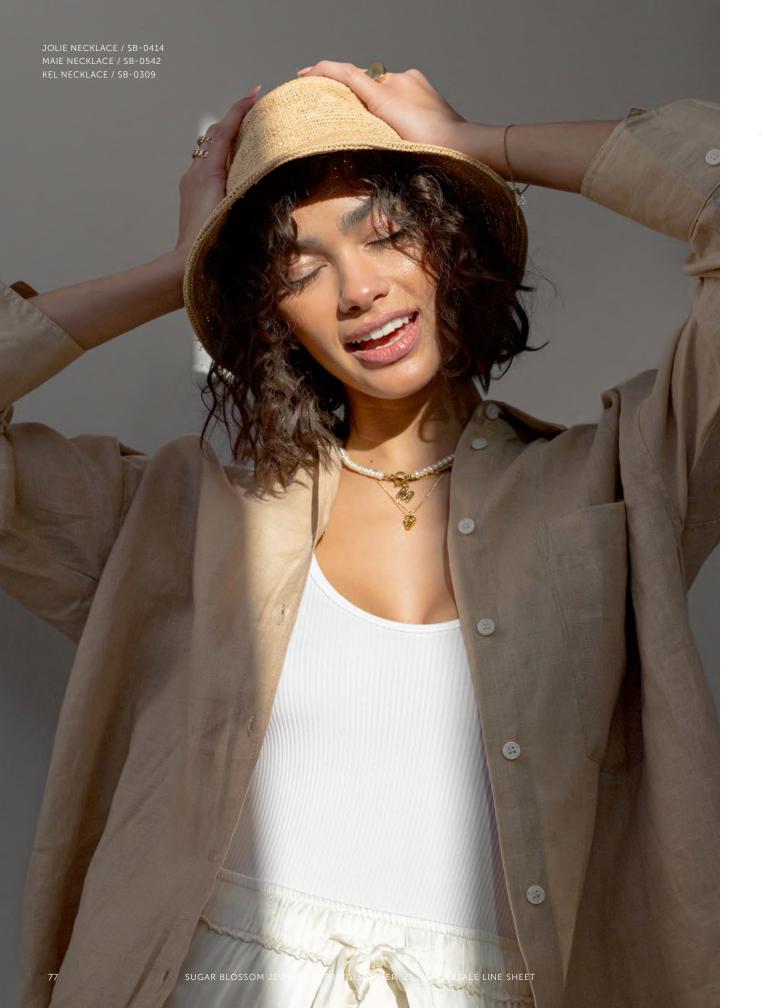

## Suri Necklace

SB-0545

Finish: Brass plated in 14k gold Length: 21" with a 2" extender

JOLIE NECKLACE / SB-0414 MAIE NECKLACE / SB-0542 KEL NECKLACE / SB-0309

Nico Anklet SB-0567

Finish: Stainless steel plated in 14k gold Length: 9" with a 1" extender

## Maie Necklace

SB-0542 Finish: Brass plated in 14k gold. Length: 16" with a 2" extender chain. Pendent size: 10mm tall 8mm wide

SOLANA NECKLACE / SB-0535

**Zuri Bracelet** SB-0558 Finish: Brass plated in 14k gold Length: 7"