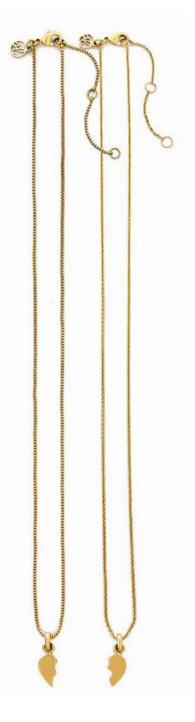

Brooklyn Necklace
SB-0469
Finish: Brass plated in 14k gold
Length: 19" chain with a 2" extender

Amber Bracelet SB-0520 Finish: Brass plated in 14k gold with freshwater pearls and a glass heart Length: 7"