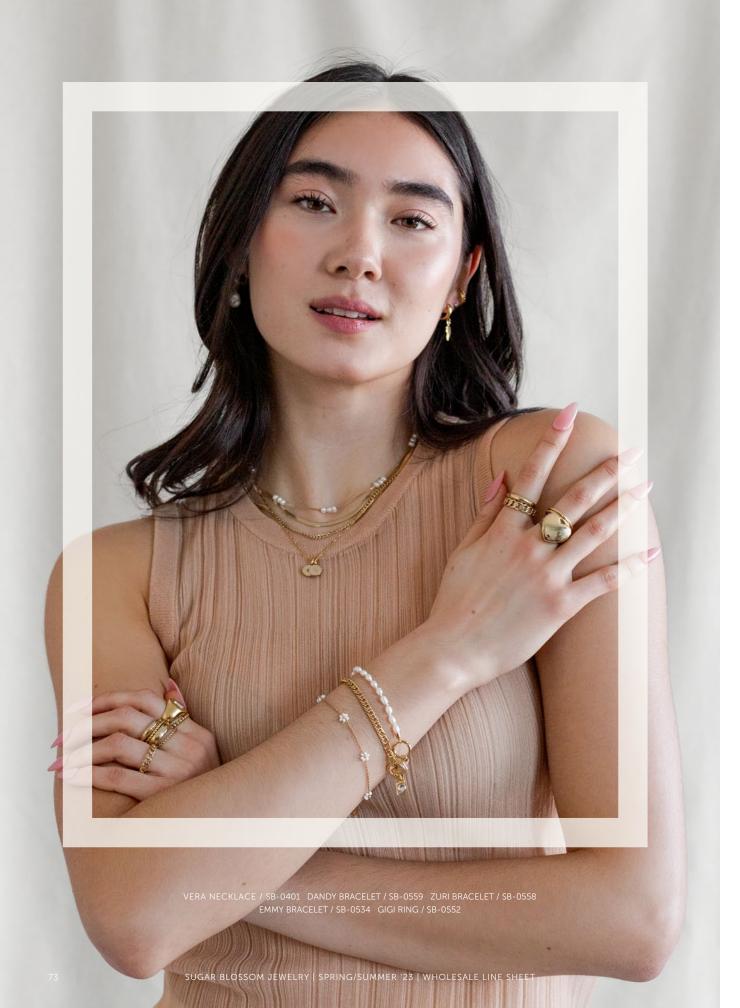

## **Emmy Bracelet**

SB-0534 Finish: Freshwater pearls and brass plated in 14k gold Length: 7"

## **Georgie Necklace**

SB-0532 Finish: Freshwater pearls and brass plated in 14k gold Length: 17.5"

KAIA BRACELET / SB-0562 ASPEN BRACELET / SB-0564 WILLA BRACELET / SB-0563

LANE BRACELET / SB-0561

## **Dandy Bracelet**

SB-0559

Finish: Brass plated in a 14k gold

with seed beads

Length: 6.75" with a 0.5" extender chain

## Maie Necklace

SB-0542 Finish: Brass plated in 14k gold. Length: 16" with a 2" extender chain. Pendent size: 10mm tall 8mm wide

SOLANA NECKLACE / SB-0535

**Zuri Bracelet** SB-0558 Finish: Brass plated in 14k gold Length: 7"

## Gigi Ring

SB-0552 Size 6.5 SB-0553 Size 7.5

Finish: Stainless steel plated in 14k gold