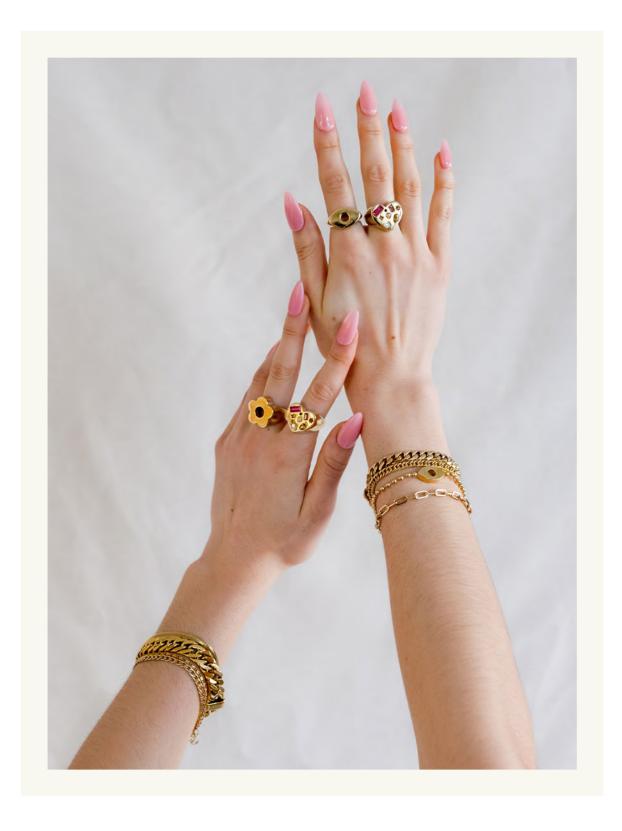

Finish: Stainless steel plated

in 14k gold

Size: 16mm in diameter Snap Closure



SB-0500 Finish: Stainless steel plated in 14k gold Length: 7"

**Harlow Bracelet** 

## **Henley Ring**

SB-0488 Size 6.5 SB-0489 Size 7.5

Finish: Stainless steel plated in 14k gold



EMMY BRACELET / SB-0534







SB-0498

Finish: Brass plated in 14k gold Length: 6.25" extends to 7.25"

Set of 2 each featuring a different chain



## **Bettie Earring**

SB-0526

Finish: Stainless steel plated in 14k gold Featrues a sparkle chain



## **Charlie Ring**

SB-0496 Size 6.5 SB-0497 Size 7.5

Finish: Stainless steel plated in 14k gold



## Jace Ring

SB-0250 size 6.5 SB-0223 size 7.5

Finish: Stainless Steel plated in

14k gold



## Ziggy Necklace SB-0541

Finish: Brass plated in 14k gold

Length: 16"





FLORENCE RING / SB-0257 PALMER RING / SB-0257 HENLEY RING / SB-0488 COMO BRACELET / SB-0485 HARLOW BRACELET / SB-0500



Rita Necklace
SB-0427
Finish: Brass plated in 18k gold
with cubic zirconia stones
Length: 17" chain with a 2" extender



**Lou Necklace** SB-0428 Finish: Brass plated in 18k gold Length: 17.25" chain with a 2" extender



Chariot Necklace
SB-0380
Finish: Brass plated in 14k gold
Length: 15.5" chain with a 2" extension



Blakelyn Ring
SB-0508 Size 6.5
SB-0509 Size 7.5
Finish: Stainless steel plated in 14k gold



Pepper Earrings SB-0492 Finish: Brass plated in 14k gold Size: 20mm diameter, 5mm thick Snap Closure



Rue Earrings
SB-0493
Finish: Brass plated in 14k gold
Size: 30mm diameter hoops
Snap Closure



SB-0452 Finish: Brass plated in 14k gold with freshwater pe