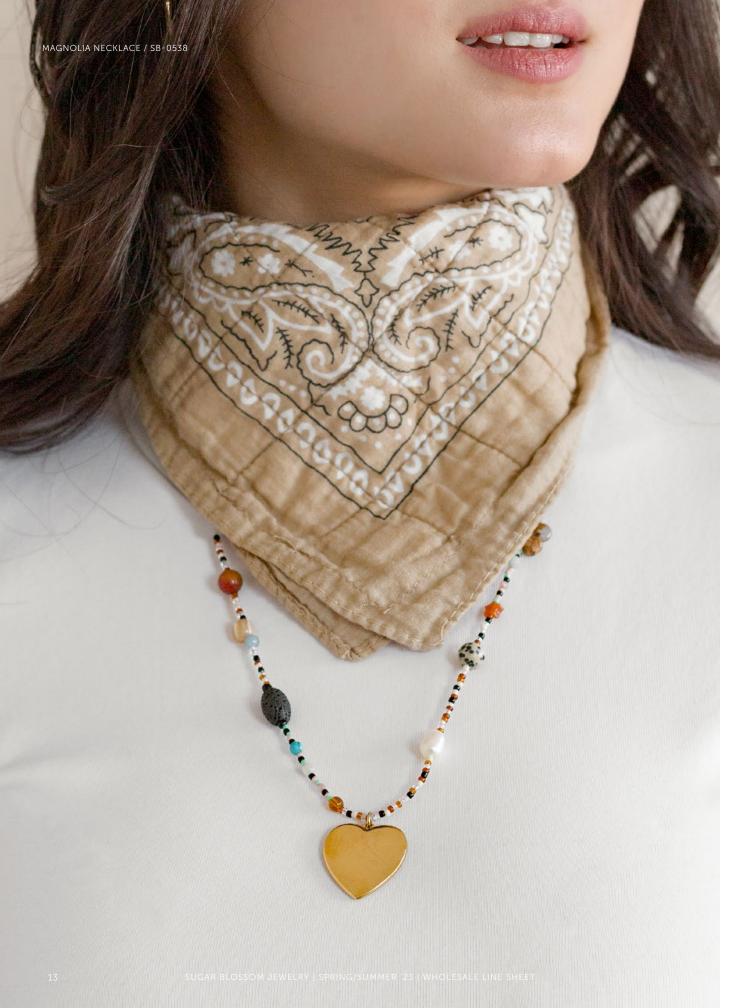

## Magnolia Necklace

SB-0538

Finish: Glass beads, natural stones, japanese seed beads, and freshwater pearls with brass plated in 14k gold Length: 22" with a 2" extender

SB-0544

Finish: Satin rope and brass plated in 14k gold