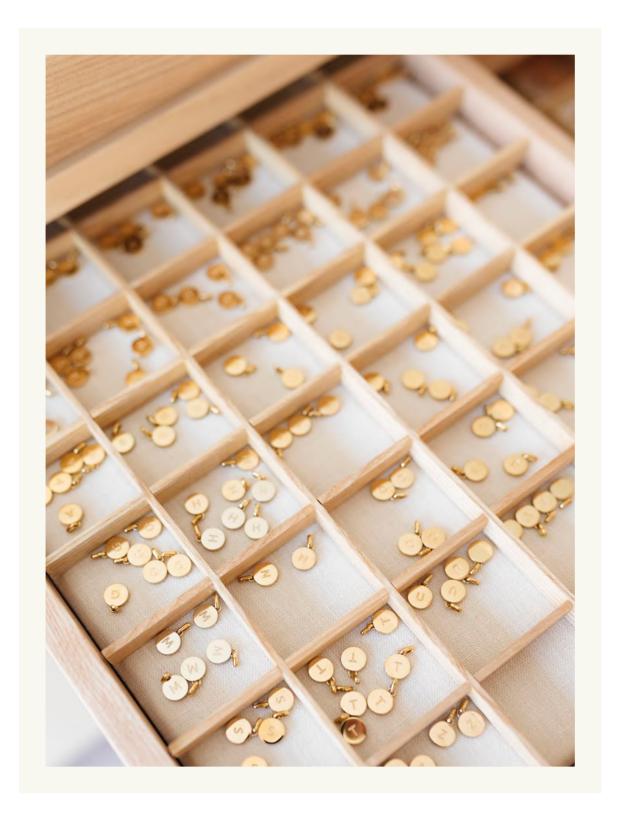

## S/S '23 COLLECTION

SUGAR BLOSSOM STUDIO | CUSTOMIZE ME CHARMS

**Georgia Anklet** SB-0438 Finish: Brass plated in 18k gold Length: 9" chain with a 1" extender

Flossie Necklace
SB-0262
Finish: Brass plated in a shiny 18k gold
Two best friend necklaces
Length: 17" with 2" extension

CUSTOMIZE ME COLLECTION