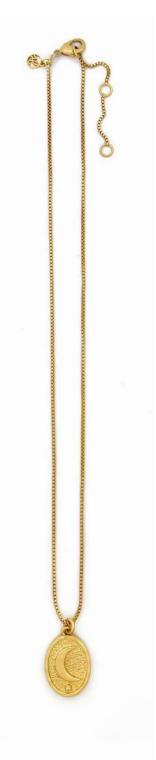

## Maie Necklace

SB-0542 Finish: Brass plated in 14k gold. Length: 16" with a 2" extender chain. Pendent size: 10mm tall 8mm wide

SOLANA NECKLACE / SB-0535

**Zuri Bracelet** SB-0558 Finish: Brass plated in 14k gold Length: 7"