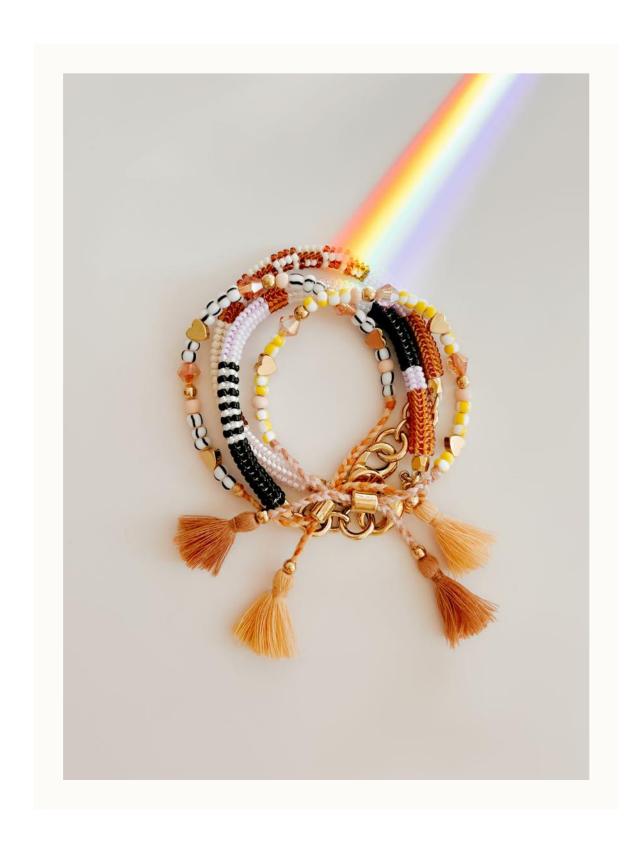

## **Goldie Earrings**

SB-0356

Finish: Stainless steel plated in 14k gold

Size: 22mm in diameter

Snap Closure

MAE BRACELET / SB-0479 ZEV BRACELET / SB-0478 BANKS BRACELET / SB-0464 GETTY BRACELET / SB-0463

## **Mae Bracelet**

SB-0479

Finish: Brass plated in 14k gold, glass beads and cotton string

Length: When the bracelet is fully opened diameter is 3", pull ends to tighten on the wrist

## **Zev Bracelet**

SB-0478

Finish: Brass plated in 14k gold, glass beads and

cotton string

Length: When the bracelet is fully opened diameter is 3", pull ends to tighten on the wrist

KIT 2.0 BRACELET / SB-0454

Banks Bracelet SB-0464 Finish: Brass plated in 14k gold with glass seed beads Length: 6.5" extends to 7.5"

Getty Bracelet
SB-0463
Finish: Brass plated in 14k gold with glass seed beads
Length: 6.5" extends to 7.5"