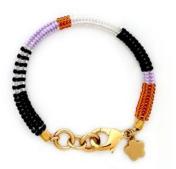

## **Dandy Bracelet**

SB-0559

Finish: Brass plated in a 14k gold

with seed beads

Length: 6.75" with a 0.5" extender chain