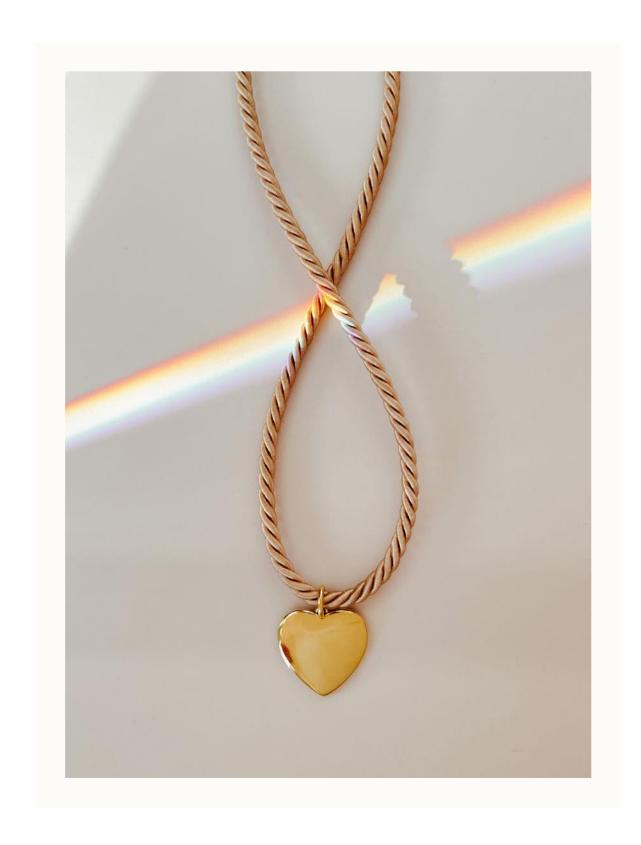

## Amora Necklace

SB-0543 Finish: Satin rope and brass plated in 14k gold Length: 18"