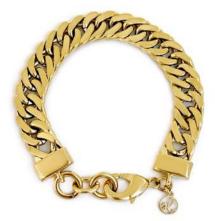

## Kaia Bracelet

SB-0562 Diamond Chain Finish: Brass plated in 14k gold Length: 6.75" with a 0.5" extender

## **Aspen Bracelet**

SB-0564 Thin Curb Chain Finish: Brass plated in 14k gold Length: 6.75" with a 0.5" extender

## Willa Bracelet

SB-0563 Open Curb Chain Finish: Stainless steel plated in 14k gold Length: 7"

## Lane Bracelet

SB-0561 Herringbone Chain Finish: Stainless steel plated in 14k gold-Length: 6.75" with a 0.5" extender