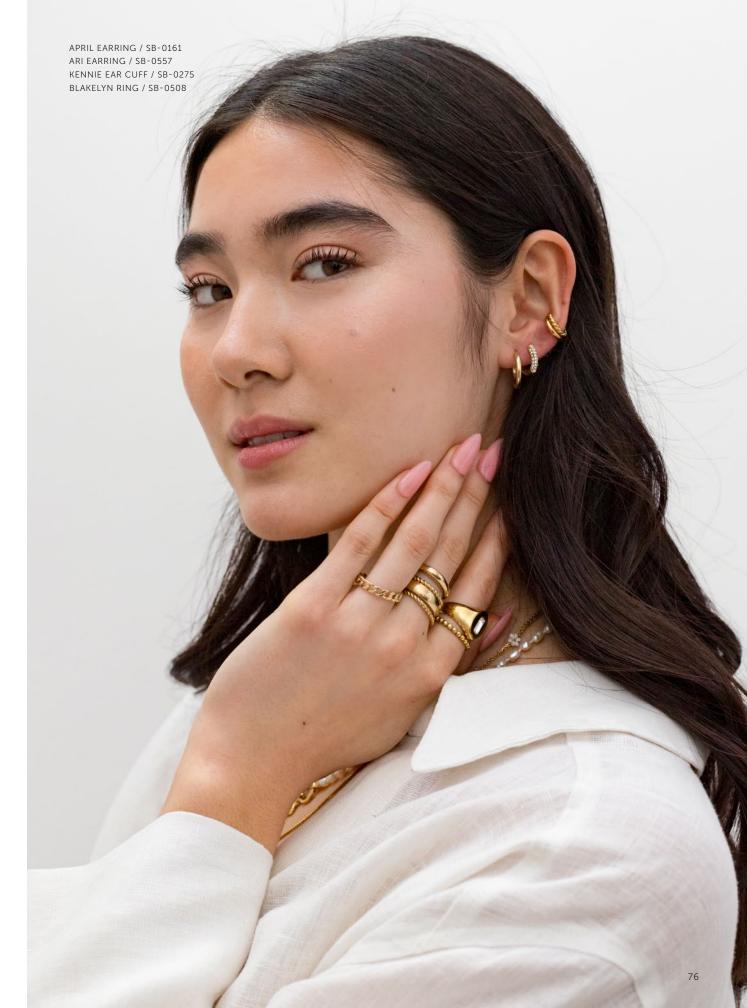

**Bowie Bracelet** SB-0533 Finish: Brass plated in a 14k gold Length: 7.5"

Millie Necklace SB-0570 Finish: Brass plated in 14k gold Length: 16" with a 2" extender

APRIL EARRINGS / SB-0161 ARI EARRINGS / SB-0557 KENNIE EAR CUFFS / SB-0275

**Lou Necklace** SB-0428 Finish: Brass plated in 18k gold Length: 17.25" chain with a 2" extender

Chariot Necklace
SB-0380
Finish: Brass plated in 14k gold
Length: 15.5" chain with a 2" extension

Blakelyn Ring
SB-0508 Size 6.5
SB-0509 Size 7.5
Finish: Stainless steel plated in 14k gold