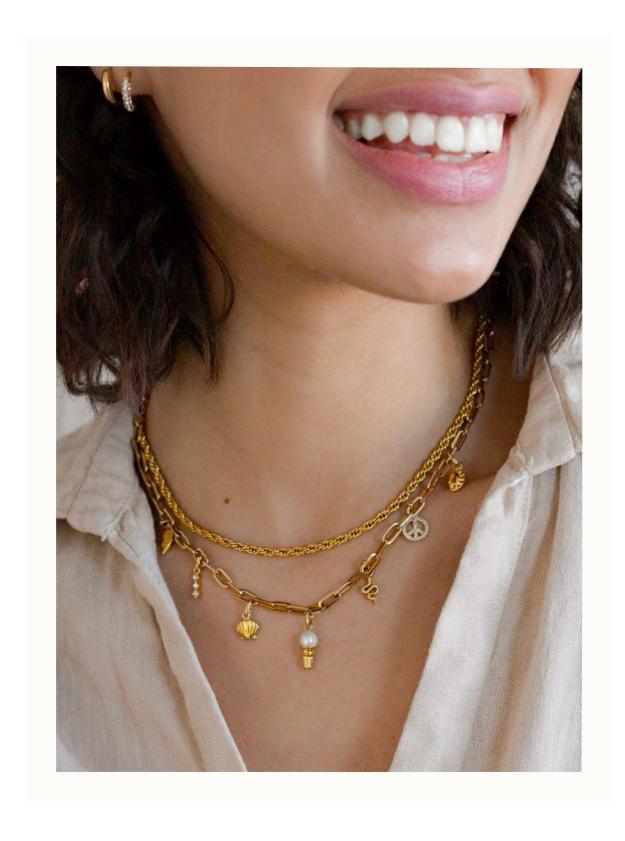

## S/S '23 COLLECTION

SUGAR BLOSSOM STUDIO | CUSTOMIZE ME CHARMS

**Georgia Anklet** SB-0438 Finish: Brass plated in 18k gold Length: 9" chain with a 1" extender

Flossie Necklace
SB-0262
Finish: Brass plated in a shiny 18k gold
Two best friend necklaces
Length: 17" with 2" extension

CUSTOMIZE ME COLLECTION