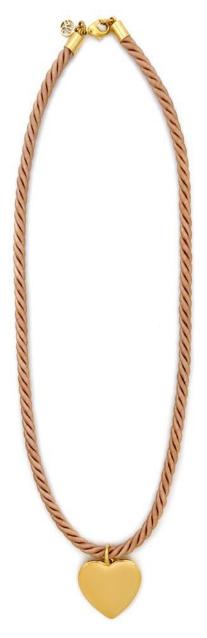

## Amora Necklace

SB-0543 Finish: Satin rope and brass plated in 14k gold Length: 18"