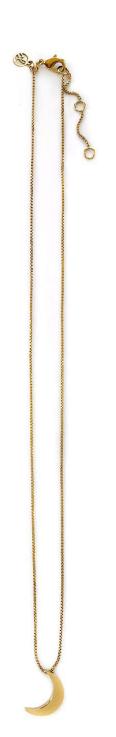

## Ziggy Necklace SB-0541

Finish: Brass plated in 14k gold

Length: 16"

FLORENCE RING / SB-0257 PALMER RING / SB-0257 HENLEY RING / SB-0488 COMO BRACELET / SB-0485 HARLOW BRACELET / SB-0500

Rita Necklace
SB-0427
Finish: Brass plated in 18k gold
with cubic zirconia stones
Length: 17" chain with a 2" extender