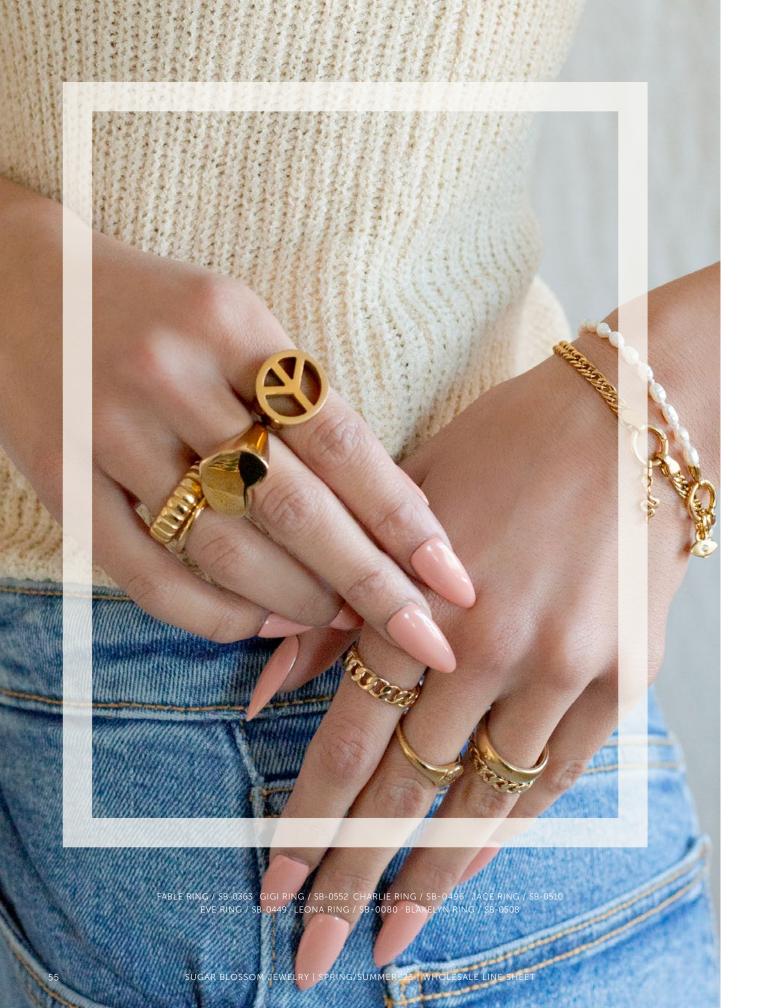

## **Bailey Ring**

SB-0550 Size 6.5 SB-0551 Size 7.5

Finish: Stainless steel plated in 14k gold

## Palmer Ring SB-0555 Size 6.5

SB-0556 Size 7.5 Finish: Stainless steel plated in 14k gold with cubic zirconia stones

## Gigi Ring

SB-0552 Size 6.5 SB-0553 Size 7.5

Finish: Stainless steel plated in 14k gold

## **Grayson Ring**

SB-0494 Size 6.5 SB-0495 Size 7.5

Finish: Stainless steel plated in 14k gold

LOCKLYN NECKLACE / SB-0471 GIANNI NECKLACE / SB-0470 BROOKLYN NECKLACE / SB-0469 MIKELYN NECKLACE / SB-0472

## **Leona Ring** SB-0080 Slze 6.5

SB-0140 Size 7.5

Finish: Stainless steel plated in 14k gold

## **Charlie Ring**

SB-0496 Size 6.5 SB-0497 Size 7.5

Finish: Stainless steel plated in 14k gold

## Jace Ring

SB-0250 size 6.5 SB-0223 size 7.5

Finish: Stainless Steel plated in

14k gold

**Lou Necklace** SB-0428 Finish: Brass plated in 18k gold Length: 17.25" chain with a 2" extender

Chariot Necklace
SB-0380
Finish: Brass plated in 14k gold
Length: 15.5" chain with a 2" extension

Blakelyn Ring
SB-0508 Size 6.5
SB-0509 Size 7.5
Finish: Stainless steel plated in 14k gold