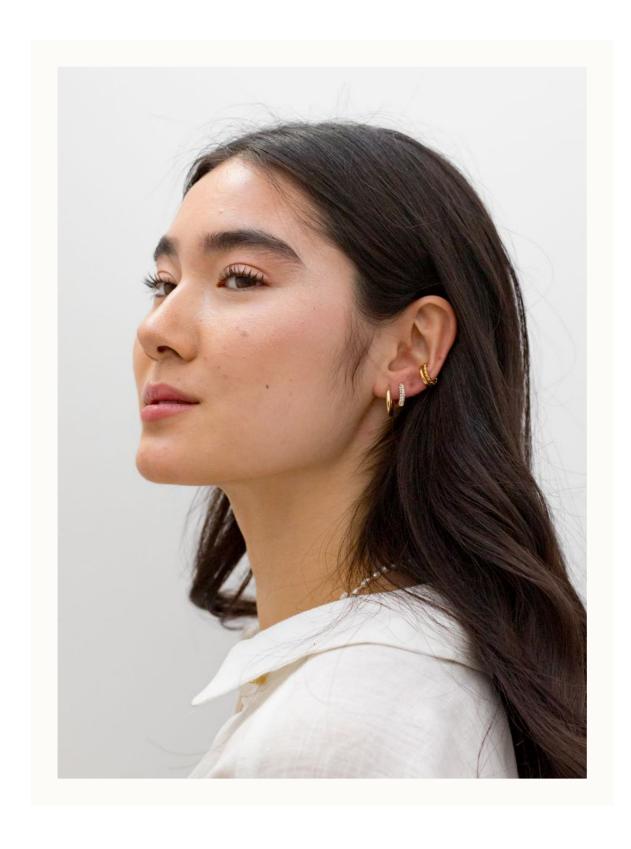

## **Henley Ring**

SB-0488 Size 6.5 SB-0489 Size 7.5

Finish: Stainless steel plated in 14k gold

EMMY BRACELET / SB-0534

SB-0498

Finish: Brass plated in 14k gold Length: 6.25" extends to 7.25"

Set of 2 each featuring a different chain