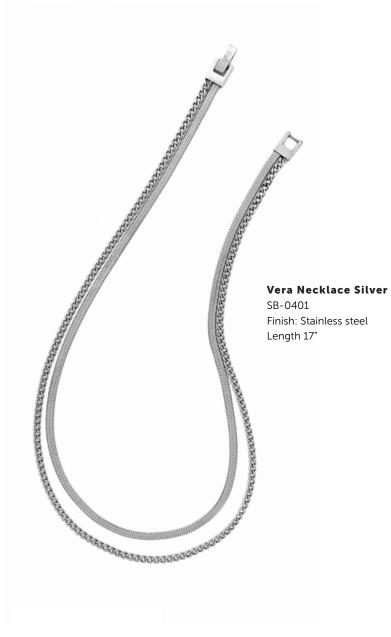

## RUE EARRINGS / SB-0523 PEPPER EARRINGS / SB-0524 GWEN NECKLACE / SB-0528 VERA NECKLACE / SB-0528 OLESALE LINE SHEET

## RUE EARRINGS / SB-0523 PEPPER EARRINGS / SB-0524 GWEN NECKLACE / SB-0528 VERA NECKLACE / SB-0528 OXFORD BRACELET / SB-0527 GIGI RING / SB-0554 SUGAR BLOSSOM JEWELRY | SPRING/SUMMER '23 | WHOLESALE LINE SHEET