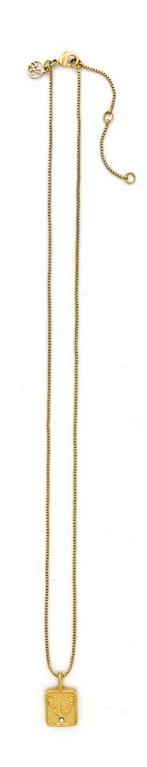

## Maie Necklace

SB-0542 Finish: Brass plated in 14k gold. Length: 16" with a 2" extender chain. Pendent size: 10mm tall 8mm wide

SOLANA NECKLACE / SB-0535

**Zuri Bracelet** SB-0558 Finish: Brass plated in 14k gold Length: 7"