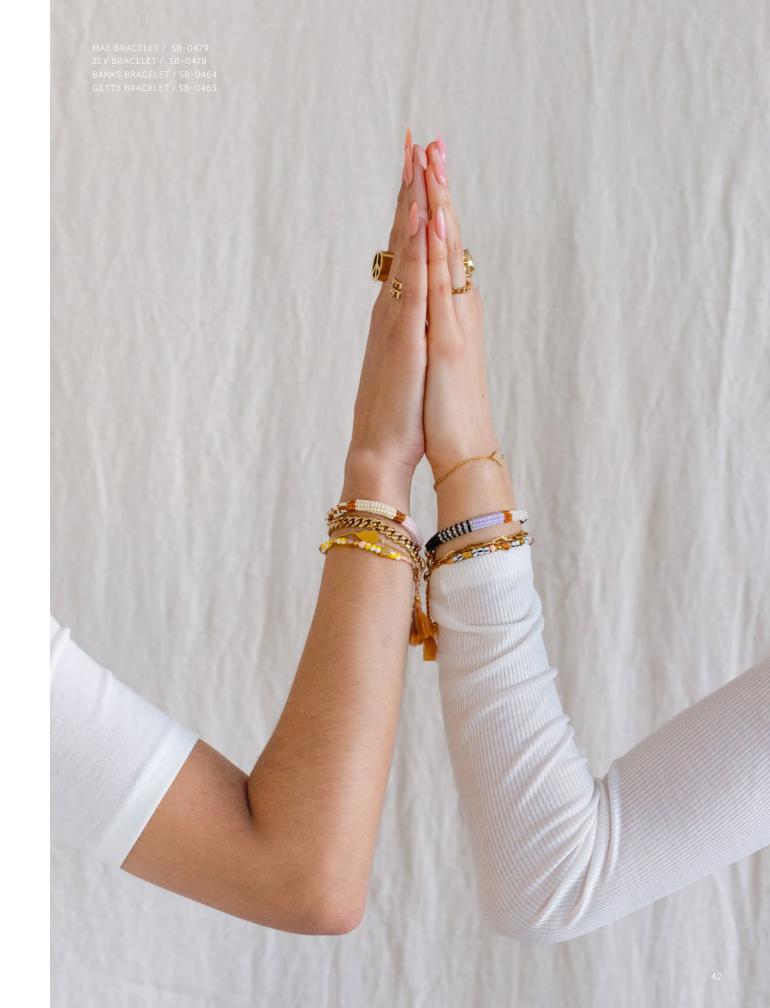

## **Goldie Earrings**

SB-0356

Finish: Stainless steel plated in 14k gold

Size: 22mm in diameter

Snap Closure

MAE BRACELET / SB-0479 ZEV BRACELET / SB-0478 BANKS BRACELET / SB-0464 GETTY BRACELET / SB-0463

## **Mae Bracelet**

SB-0479

Finish: Brass plated in 14k gold, glass beads and cotton string

Length: When the bracelet is fully opened diameter is 3", pull ends to tighten on the wrist

## **Zev Bracelet**

SB-0478

Finish: Brass plated in 14k gold, glass beads and

cotton string

Length: When the bracelet is fully opened diameter is 3", pull ends to tighten on the wrist

KIT 2.0 BRACELET / SB-0454

Banks Bracelet SB-0464 Finish: Brass plated in 14k gold with glass seed beads Length: 6.5" extends to 7.5"

Getty Bracelet
SB-0463
Finish: Brass plated in 14k gold with glass seed beads
Length: 6.5" extends to 7.5"