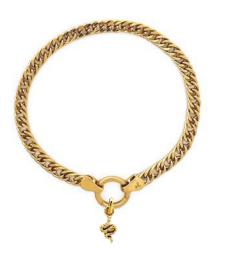

## **Georgie Necklace**

SB-0532 Finish: Freshwater pearls and brass plated in 14k gold Length: 17.5"

KAIA BRACELET / SB-0562 ASPEN BRACELET / SB-0564 WILLA BRACELET / SB-0563

LANE BRACELET / SB-0561