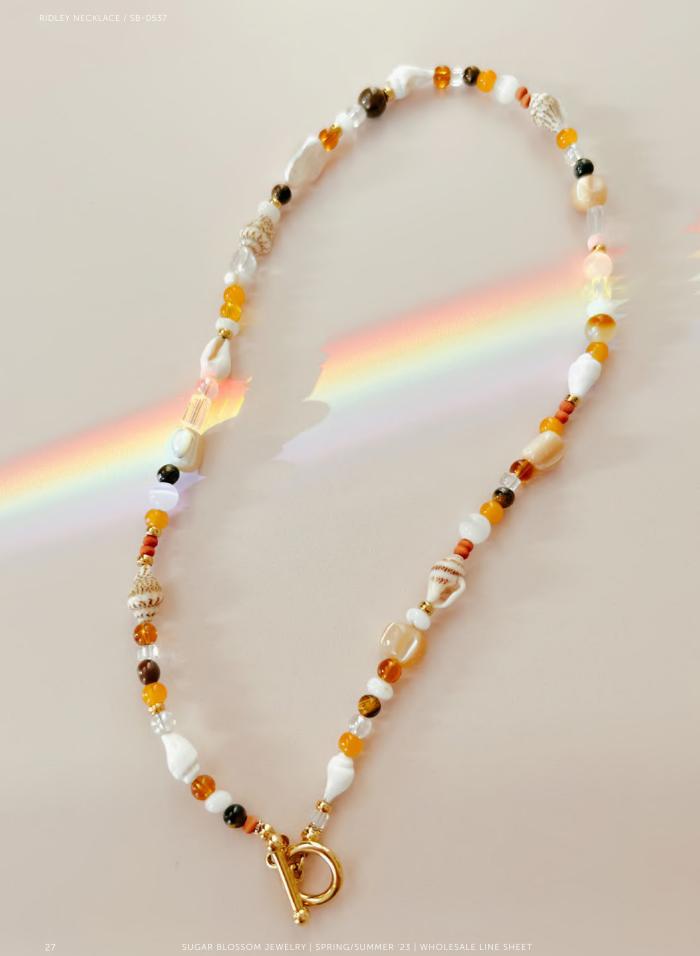

**Myra Carabiner Necklace** SB-0536 Finish: Brass plated in 14k gold Length: 18"

RIDLEY NECKLACE / SB-0537

SUGAR BLOSSOM JEWELRY | SPRING/SUMMER '23 | WHOLESALE LINE SHEET

EMERY NECKLACE / SB-0457 JOLIE NECKLACE / SB-0501 VALENCIA NECKLACE / SB-0475