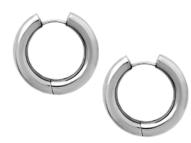

## Sage Earrings

SB-0514

Finish: Stainless steel plated in 14k gold

Size: 15mm diameter hoops

Snap Closure

## **Maryel Earrings**

SB-0431

Finish: Brass plated in 14k gold Size: 17mm diameter hoops

Snap Closure