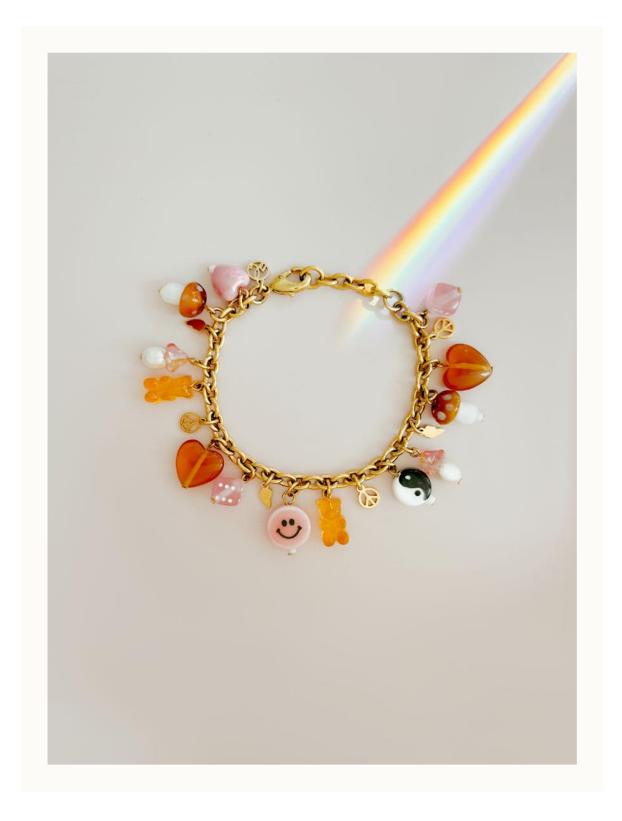

Finish: Stainless steel plated in 18k gold with glass and acrylic charms Length: 6.75" extends to 7.5"

## Kit 2.0 Bracelet

SB-0454

Finish: Stainless steel plated in 18k gold with glass and acrylic charms Length: 6.75" extends to 7.5"