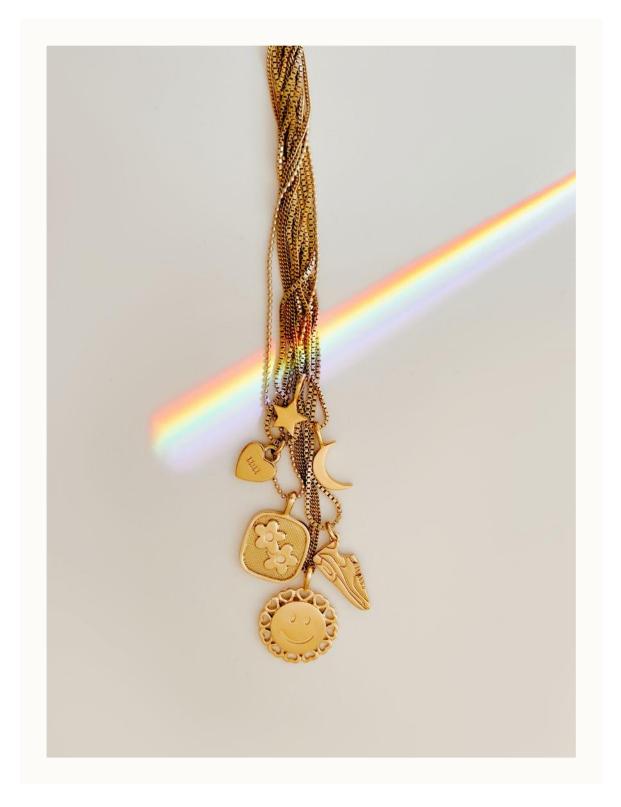

## S/S '23 COLLECTION

SUGAR BLOSSOM STUDIO | CUSTOMIZE ME CHARMS

**Georgia Anklet** SB-0438 Finish: Brass plated in 18k gold Length: 9" chain with a 1" extender

Flossie Necklace
SB-0262
Finish: Brass plated in a shiny 18k gold
Two best friend necklaces
Length: 17" with 2" extension

CUSTOMIZE ME COLLECTION