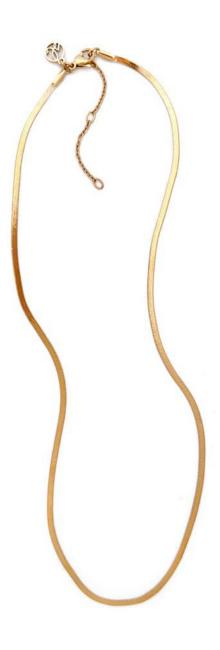

## Lane Bracelet

SB-0561 Herringbone Chain Finish: Stainless steel plated in 14k gold-Length: 6.75" with a 0.5" extender