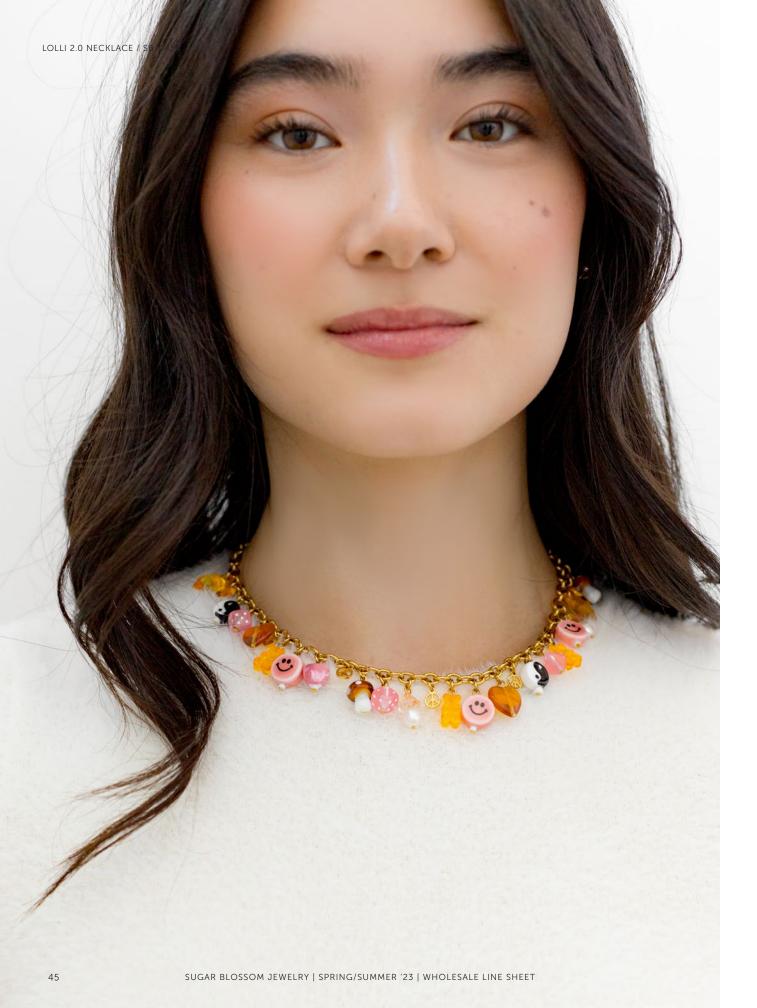

Finish: Stainless steel plated in 18k gold with glass and acrylic charms Length: 6.75" extends to 7.5"

## Kit 2.0 Bracelet

SB-0454

Finish: Stainless steel plated in 18k gold with glass and acrylic charms Length: 6.75" extends to 7.5"