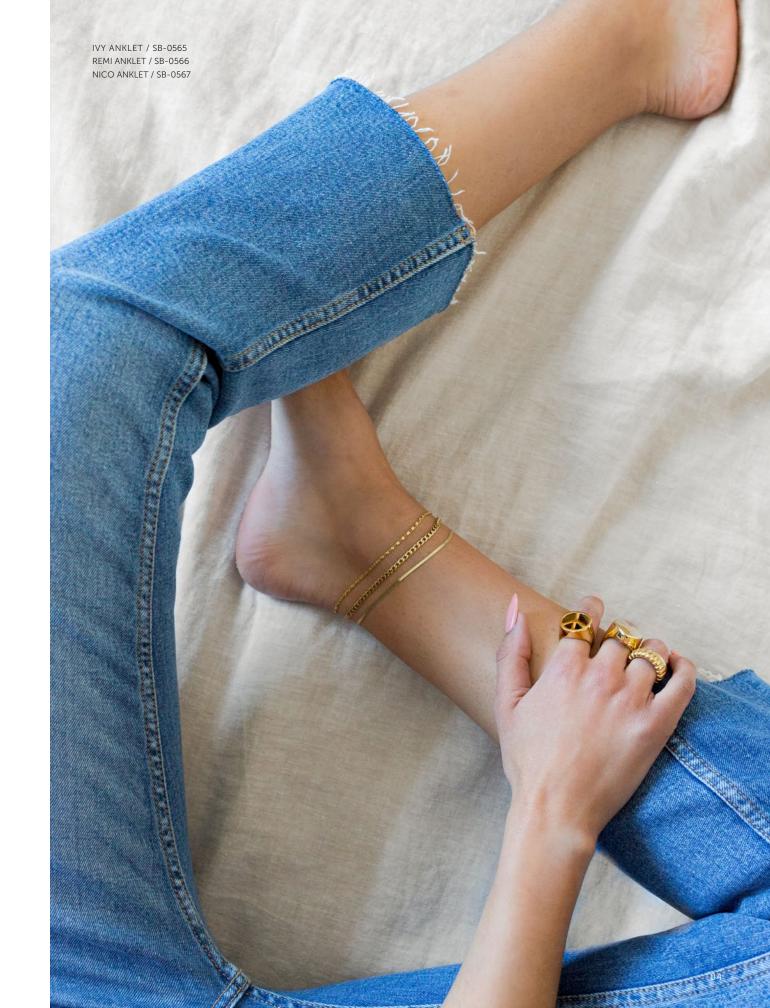

## Suri Necklace

SB-0545

Finish: Brass plated in 14k gold Length: 21" with a 2" extender

JOLIE NECKLACE / SB-0414 MAIE NECKLACE / SB-0542 KEL NECKLACE / SB-0309

Nico Anklet SB-0567

Finish: Stainless steel plated in 14k gold Length: 9" with a 1" extender

Ivy Anklet

SB-0565 Finish: Stainless steel plated in 14k gold Length: 9" with a 1" extender

Remi Anklet

SB-0565 Finish: Brass plated in 14k gold Length: 9" with a 1" extender