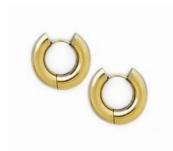

## **Henley Ring**

SB-0488 Size 6.5 SB-0489 Size 7.5

Finish: Stainless steel plated in 14k gold

EMMY BRACELET / SB-0534

SB-0498

Finish: Brass plated in 14k gold Length: 6.25" extends to 7.25"

Set of 2 each featuring a different chain