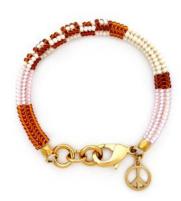

## **Emmy Bracelet**

SB-0534 Finish: Freshwater pearls and brass plated in 14k gold Length: 7"