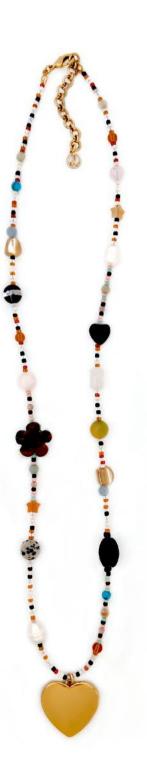

## Magnolia Necklace

SB-0538

Finish: Glass beads, natural stones, japanese seed beads, and freshwater pearls with brass plated in 14k gold Length: 22" with a 2" extender

SB-0544

Finish: Satin rope and brass plated in 14k gold

Length: 18"

AMORA NECKLACE / SB-0542