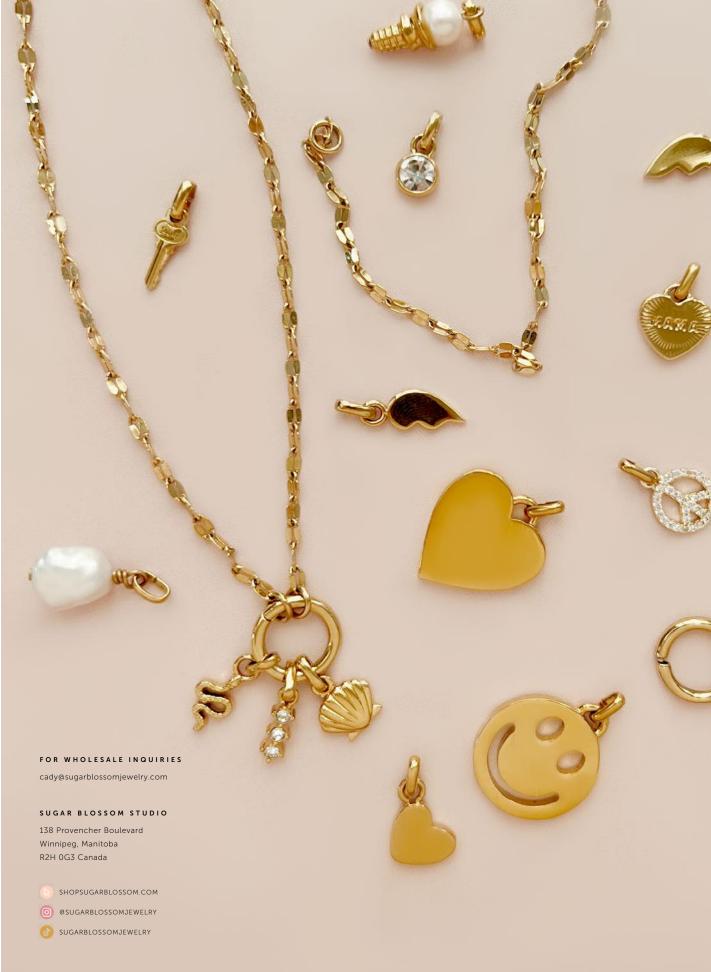

## S/S '23 COLLECTION

SUGAR BLOSSOM STUDIO | CUSTOMIZE ME CHARMS

**Georgia Anklet** SB-0438 Finish: Brass plated in 18k gold Length: 9" chain with a 1" extender

Flossie Necklace
SB-0262
Finish: Brass plated in a shiny 18k gold
Two best friend necklaces
Length: 17" with 2" extension

CUSTOMIZE ME COLLECTION