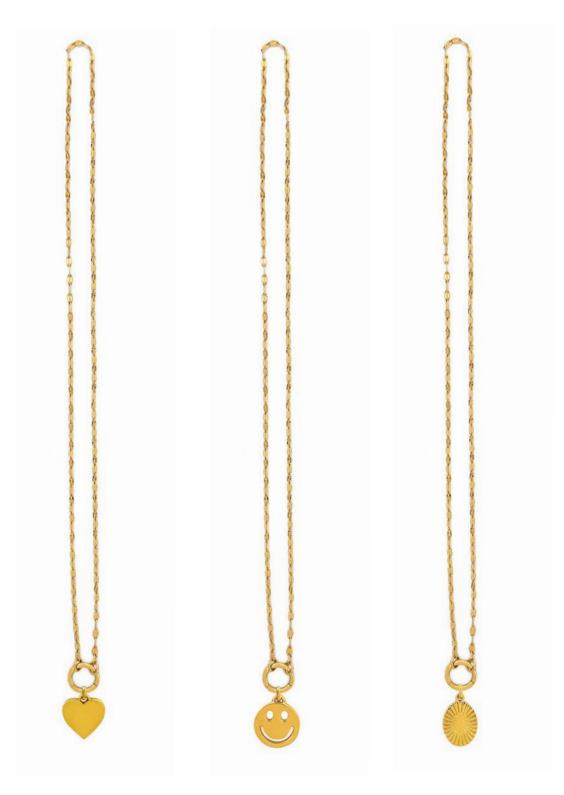

## Kennie Ear Cuffs (Set of 2)

SB-0331

Finish: Brass plated in 14k gold Size: 13mm diameter

MORI RING / SB-0529 KOURT EAR CUFF / SB-0531

SWEET MAMA NECKLACE / SB-0233