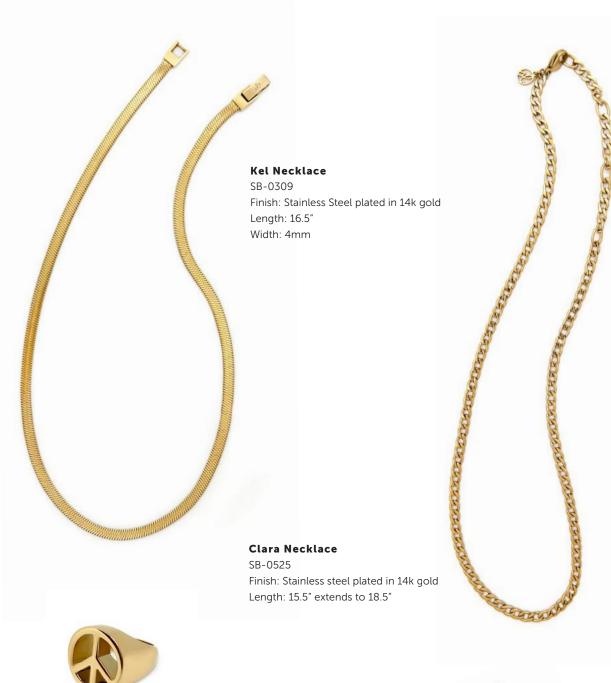

## Suri Necklace

SB-0545

Finish: Brass plated in 14k gold Length: 21" with a 2" extender

JOLIE NECKLACE / SB-0414 MAIE NECKLACE / SB-0542 KEL NECKLACE / SB-0309

Nico Anklet SB-0567

Finish: Stainless steel plated in 14k gold Length: 9" with a 1" extender