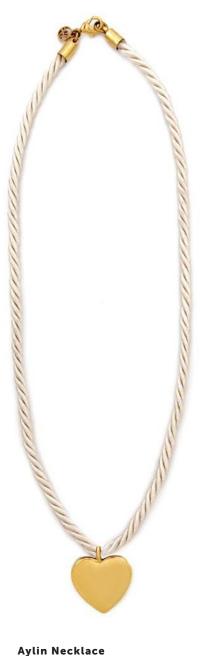

## Amora Necklace

SB-0543 Finish: Satin rope and brass plated in 14k gold Length: 18"