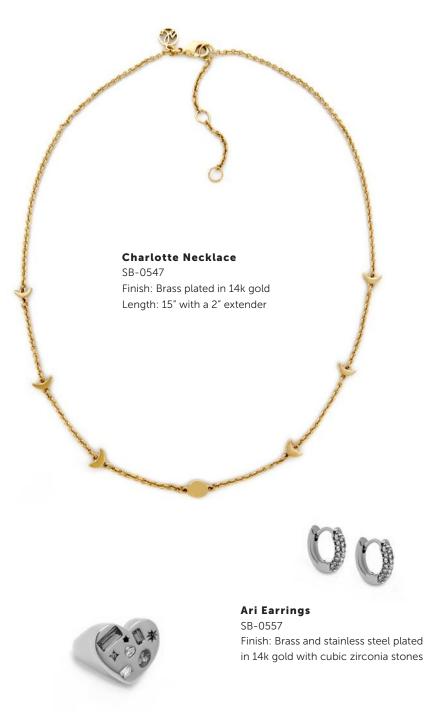

**Bowie Bracelet** SB-0533 Finish: Brass plated in a 14k gold Length: 7.5"

Millie Necklace SB-0570 Finish: Brass plated in 14k gold Length: 16" with a 2" extender

APRIL EARRINGS / SB-0161 ARI EARRINGS / SB-0557 KENNIE EAR CUFFS / SB-0275