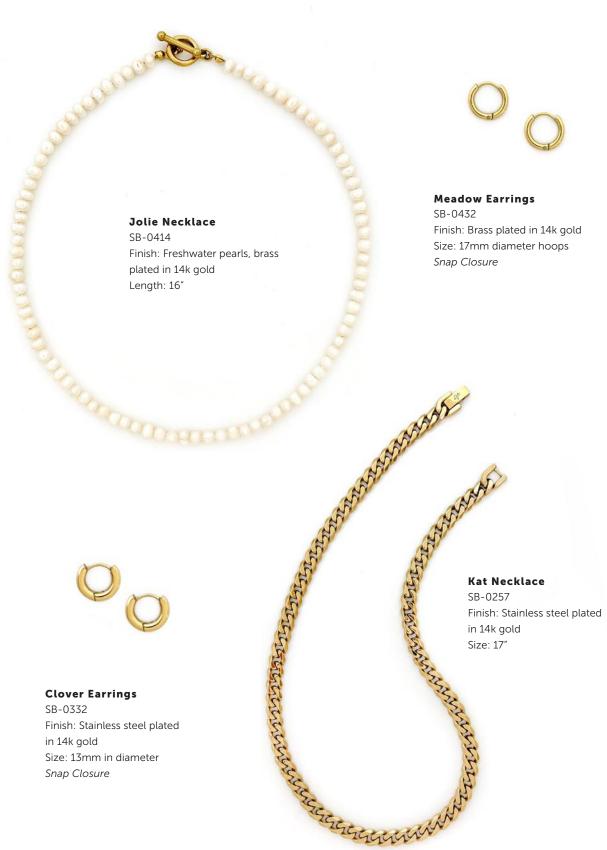

teel in 14k gold

Length: 16" with a 2" extender



Stella Necklace SB-0092 Finish: Brass plated in 14k gold Length: 21.5" chain with a 2" extender



Sophie Necklace SB-0158 Finish: Brass plated in 14k gold Length: 18" chain with a 2" extender



Esme Locket Necklace
SB-0404
Engraved with "FOREVER YOURS"
Finish: Brass plated in 18k gold
Length: 17.75" chain with a 2" extender



Bindi Necklace SB-0442 Finish: Brass plated in 18k gold with cubic zirconia stone

Length: 18" chain with a 2" extender









SB-0363 Size 6.5 SB-0364 Size 7.5

Finish: Stainless steel plated 14k gold



## **Fable Ring**

SB-0512 Size 7.5 Finish: Stainless steel



## Kennie Ear Cuffs (Set of 2)

SB-0331

Finish: Brass plated in 14k gold Size: 13mm diameter



MORI RING / SB-0529 KOURT EAR CUFF / SB-0531







SWEET MAMA NECKLACE / SB-0233

## S/S '23 COLLECTION







SUGAR BLOSSOM STUDIO | CUSTOMIZE ME CHARMS



**Georgia Anklet** SB-0438 Finish: Brass plated in 18k gold Length: 9" chain with a 1" extender



Flossie Necklace
SB-0262
Finish: Brass plated in a shiny 18k gold
Two best friend necklaces
Length: 17" with 2" extension



**Fiona Bracelet** SB-0331 Finish: Brass plated in 14k gold Length: 7.75"



**Taffy Ring**SB-0423 Size 6.5
SB-0424 Size 7.5
Engraved with tiny treasures
Finish: Stainless steel plated in 18k gold



Beatrice Ring SB-0236 Size 6.5 SB-0256 Size 7.5 Finish: Brass plated in 14k gold



Palma Necklace SB-0440 Finish: Brass pendant plated in 18k gold with a stainless steel chain plated in 18K gold Length: 17"



Amie Necklace SB-0760 Finish: Brass plated in 14k gold Fe