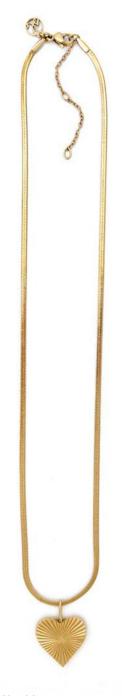

## Magnolia Necklace

SB-0538

Finish: Glass beads, natural stones, japanese seed beads, and freshwater pearls with brass plated in 14k gold Length: 22" with a 2" extender

SB-0544

Finish: Satin rope and brass plated in 14k gold

Length: 18"

AMORA NECKLACE / SB-0542