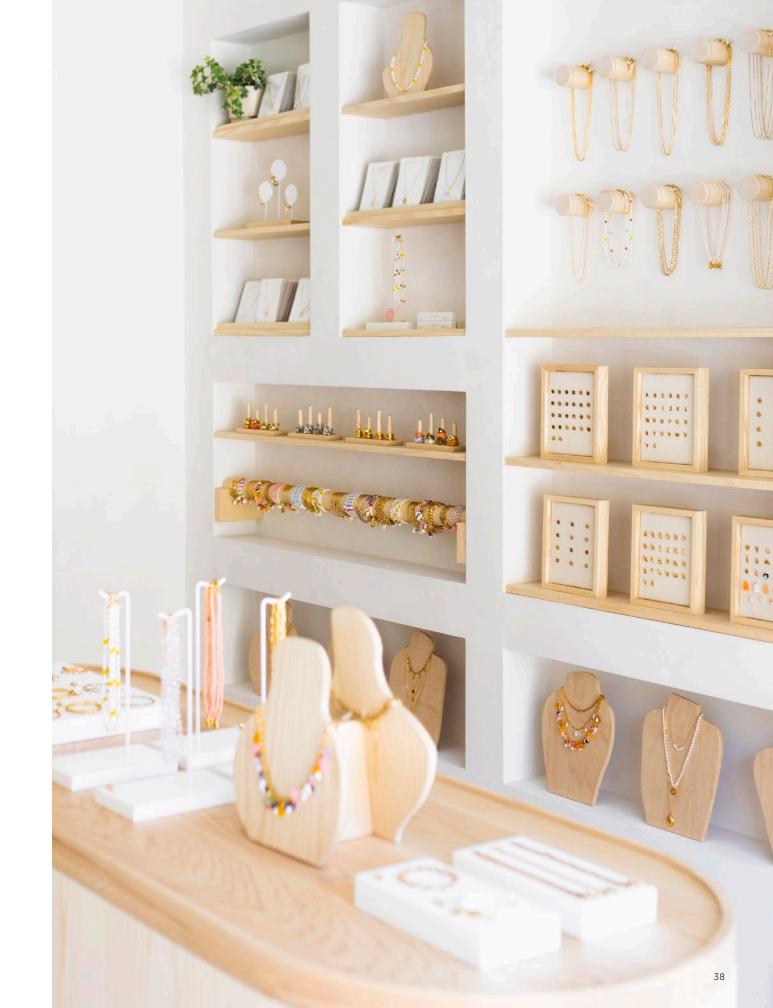

es Size: 10mm diameter, 2mm thick Snap Closure



## **Grayson Ring**

SB-0494 Size 6.5 SB-0495 Size 7.5

Finish: Stainless steel plated in 14k gold





LOCKLYN NECKLACE / SB-0471 GIANNI NECKLACE / SB-0470 BROOKLYN NECKLACE / SB-0469 MIKELYN NECKLACE / SB-0472



Locklyn Necklace SB-0471 Finish: Brass plated in 14k gold Length: 18" chain with a 2" extender



SB-0472 Finish: Brass plated in 14k gold Length: 18" chain



Kinoko Necklace SB-0761 Finish: Brass pendant and stainless steel chain plated in 14k gold

Length: 16" chain with a 2" extender



**Indy Bracelet** SB-0458 Finish: Brass plated in 14k gold with semi-precious stone beads Length: 7.25"



**Eve Ring** SB-0347 Size 6.5 SB-0348 Size 7.5 Finish: Stainless steel plated in 14k gold



SUGAR BLOSSOM STUDIO | WINNIPEG, MANITOBA









## **Leona Ring** SB-0080 Slze 6.5

SB-0140 Size 7.5

Finish: Stainless steel plated in 14k gold



## Como Bracelet

SB-0485

Finish: Brass plated in 14k gold

Length: 7.25"



## **Goldie Earrings**

SB-0356

Finish: Stainless steel plated in 14k gold

Size: 22mm in diameter

Snap Closure



MAE BRACELET / SB-0479 ZEV BRACELET / SB-0478 BANKS BRACELET / SB-0464 GETTY BRACELET / SB-0463





Finish: Stainless steel plated in 18k gold with glass and acrylic charms Length: 6.75" extends to 7.5"

## **Mae Bracelet**

SB-0479

Finish: Brass plated in 14k gold, glass beads and cotton string

Length: When the bracelet is fully opened diameter is 3", pull ends to tighten on the wrist



## Kit 2.0 Bracelet

SB-0454

Finish: Stainless steel plated in 18k gold with glass and acrylic charms