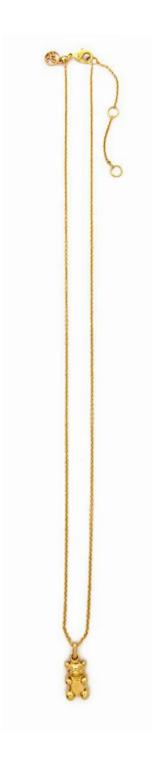

## Maie Necklace

SB-0542 Finish: Brass plated in 14k gold. Length: 16" with a 2" extender chain. Pendent size: 10mm tall 8mm wide

SOLANA NECKLACE / SB-0535

**Zuri Bracelet** SB-0558 Finish: Brass plated in 14k gold Length: 7"