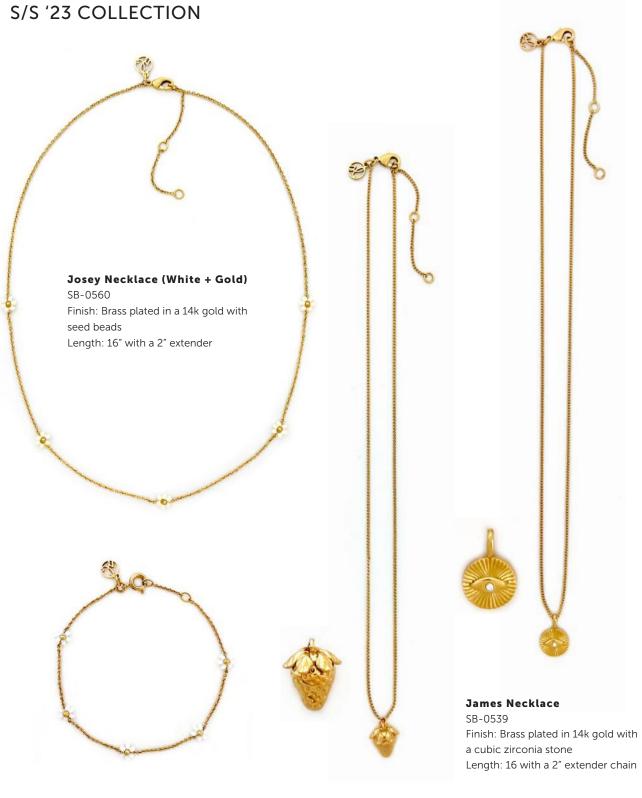

## Maie Necklace

SB-0542 Finish: Brass plated in 14k gold. Length: 16" with a 2" extender chain. Pendent size: 10mm tall 8mm wide

SOLANA NECKLACE / SB-0535

**Zuri Bracelet** SB-0558 Finish: Brass plated in 14k gold Length: 7"