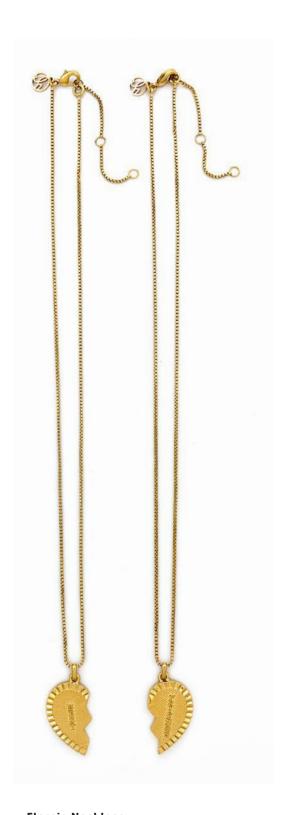

## S/S '23 COLLECTION

SUGAR BLOSSOM STUDIO | CUSTOMIZE ME CHARMS

**Georgia Anklet** SB-0438 Finish: Brass plated in 18k gold Length: 9" chain with a 1" extender

Flossie Necklace
SB-0262
Finish: Brass plated in a shiny 18k gold
Two best friend necklaces
Length: 17" with 2" extension