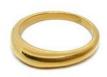

## **Bailey Ring**

SB-0550 Size 6.5 SB-0551 Size 7.5

Finish: Stainless steel plated in 14k gold