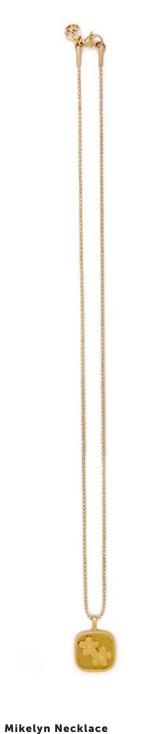

## Maie Necklace

SB-0542 Finish: Brass plated in 14k gold. Length: 16" with a 2" extender chain. Pendent size: 10mm tall 8mm wide

SOLANA NECKLACE / SB-0535

**Zuri Bracelet** SB-0558 Finish: Brass plated in 14k gold Length: 7"