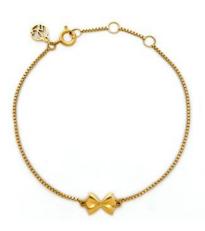

## **Emmy Bracelet**

SB-0534 Finish: Freshwater pearls and brass plated in 14k gold Length: 7"