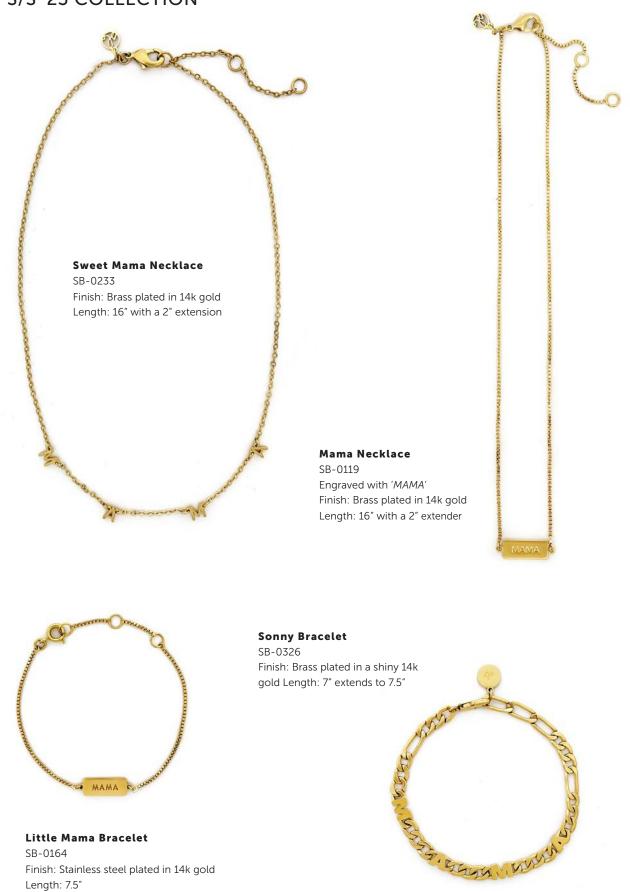

la Necklace SB-0092 Finish: Brass plated in 14k gold Length: 21.5" chain with a 2" extender



Sophie Necklace SB-0158 Finish: Brass plated in 14k gold Length: 18" chain with a 2" extender



Esme Locket Necklace
SB-0404
Engraved with "FOREVER YOURS"
Finish: Brass plated in 18k gold
Length: 17.75" chain with a 2" extender



Bindi Necklace SB-0442 Finish: Brass plated in 18k gold with cubic zirconia stone

Length: 18" chain with a 2" extender









SB-0363 Size 6.5 SB-0364 Size 7.5

Finish: Stainless steel plated 14k gold



## **Fable Ring**

SB-0512 Size 7.5 Finish: Stainless steel



## Kennie Ear Cuffs (Set of 2)

SB-0331

Finish: Brass plated in 14k gold Size: 13mm diameter



MORI RING / SB-0529 KOURT EAR CUFF / SB-0531







SWEET MAMA NECKLACE / SB-0233

## S/S '23 COLLECTION







SUGAR BLOSSOM STUDIO | CUSTOMIZE ME CHARMS



**Georgia Anklet** SB-0438 Finish: Brass plated in 18k gold Length: 9" chain with a 1" extender



Flossie Necklace
SB-0262
Finish: Brass plated in a shiny 18k gold
Two best friend necklaces
Length: 17" with 2" extension



**Fiona Bracelet** SB-0331 Finish: Brass plated in 14k gold Length: 7.75"



**Taffy Ring**SB-0423 Size 6.5
SB-0424 Size 7.5
Engraved with tiny treasures
Finish: Stainless steel plated in 18k gold



Beatrice Ring SB-0236 Size 6.5 SB-0256 Size 7.5 Finish: Brass plated in 14k gold



Palma Necklace SB-0440 Finish: Brass pendant plated in 18k gold with a stainless steel chain plated in 18K gold Length: 17"



Amie Necklace SB-0760 Finish: Brass plated in 14k gold Features two chains (Box chain and thin cable chain) Lengt