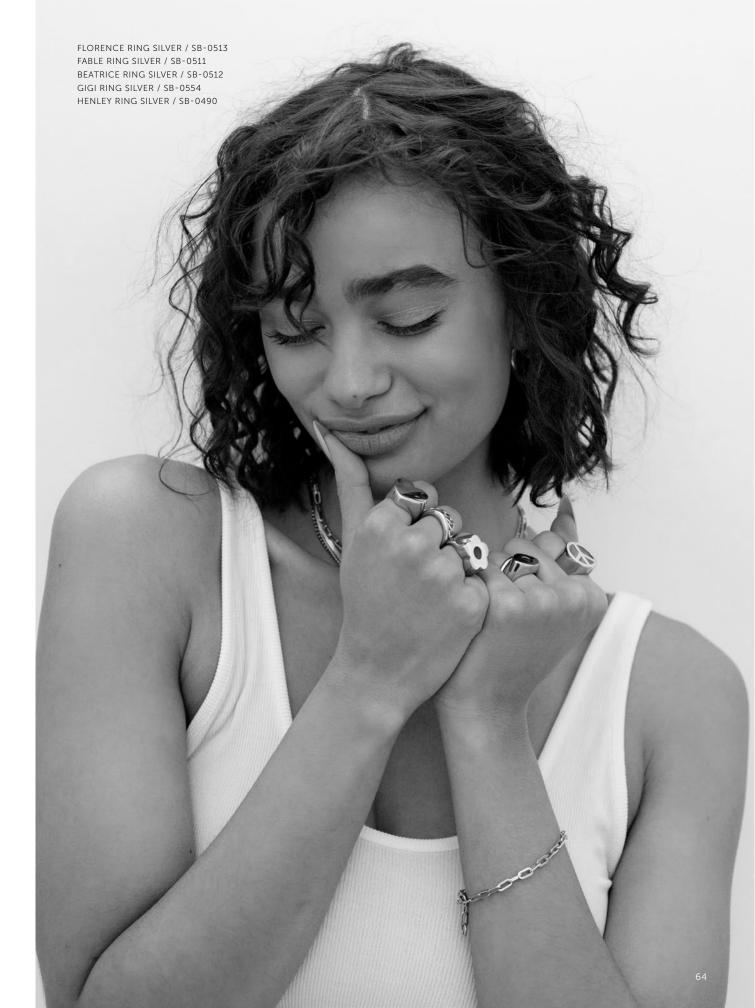

## Oxford Necklace

SB-0527 Finish: Stainless steel Length: 7" with a 1" extender chain

FLORENCE RING / SB-0334 FLORENCE RING SILVER / SB-0513 FABLE RING / SB-0363
FABLE RING SILVER / SB-0511 BEATRICE RING SILVER / SB-0512
JACE RING SILVER / SB-0510

## **Beatrice Ring Silver**

SB-0512 Size 7.5 Finish: Stainless steel

## **Jace Ring Silver**

SB-0510 size 7.5 Finish: Stainless steel

## Gigi Ring Silver

SB-0554 Size 7.5 Finish: Stainless steel

SUNNIE NECKLACE / SB-0538