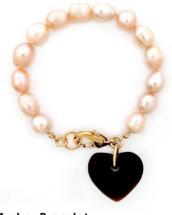

Brooklyn Necklace
SB-0469
Finish: Brass plated in 14k gold
Length: 19" chain with a 2" extender

Amber Bracelet SB-0520 Finish: Brass plated in 14k gold with freshwater pearls and a glass heart Length: 7"