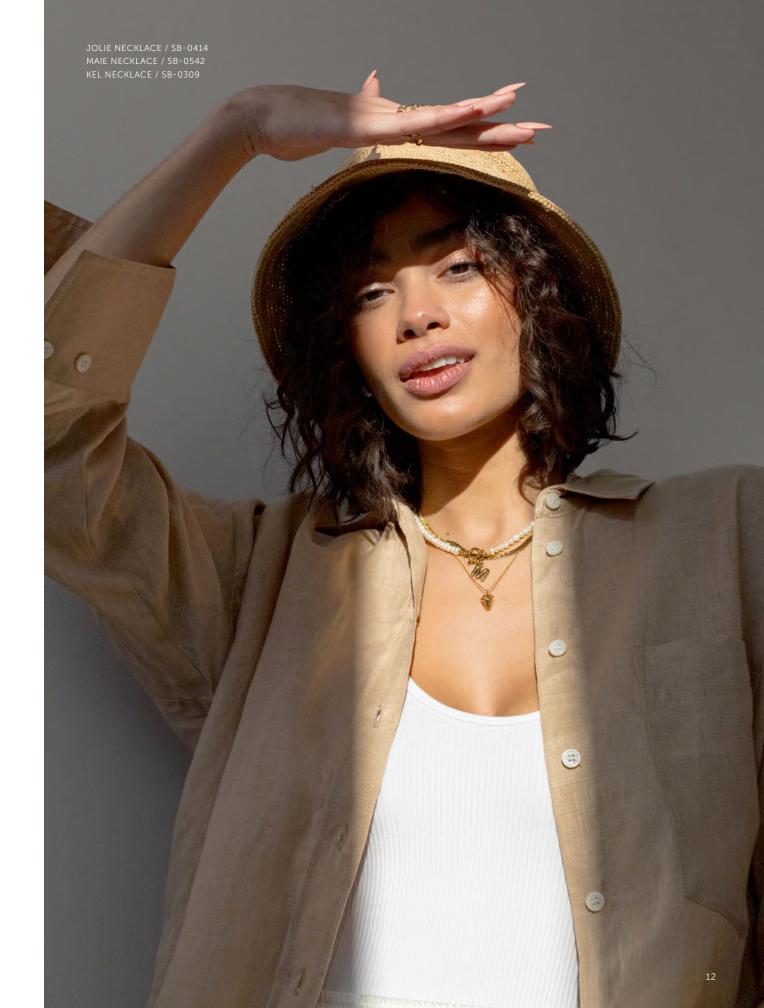

## Suri Necklace

SB-0545

Finish: Brass plated in 14k gold Length: 21" with a 2" extender

JOLIE NECKLACE / SB-0414 MAIE NECKLACE / SB-0542 KEL NECKLACE / SB-0309

Nico Anklet SB-0567

Finish: Stainless steel plated in 14k gold Length: 9" with a 1" extender