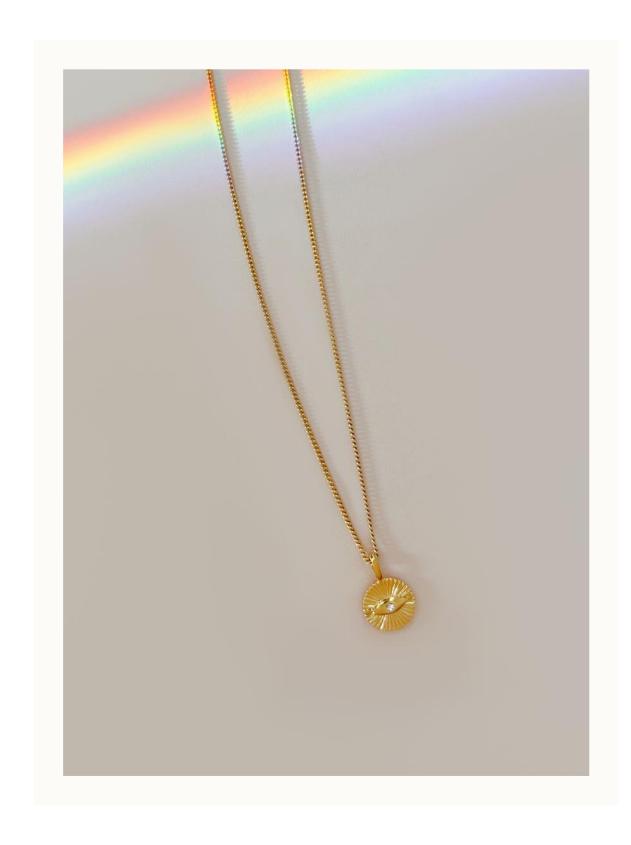

## Maie Necklace

SB-0542 Finish: Brass plated in 14k gold. Length: 16" with a 2" extender chain. Pendent size: 10mm tall 8mm wide

SOLANA NECKLACE / SB-0535

**Zuri Bracelet** SB-0558 Finish: Brass plated in 14k gold Length: 7"