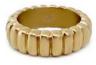

Violet Necklace SB-0381 Engraved with "YOU ARE MAGIC" on the backside Finish: Brass plated in 18k gold Length: 25" chain with 2" extender



JAMES NECKLACE / SB-0539



## ADELAIDE NECKLACE / SB-0447 CAPRI NECKLACE / SB-0459 AMORA NECKLACE / SB-0543

## S/S '23 COLLECTION





Finish: Stainless steel plated

in 14k gold

Size: 16mm in diameter Snap Closure



SB-0500 Finish: Stainless steel plated in 14k gold Length: 7"

**Harlow Bracelet** 

## **Henley Ring**

SB-0488 Size 6.5 SB-0489 Size 7.5

Finish: Stainless steel plated in 14k gold



EMMY BRACELET / SB-0534







SB-0498

Finish: Brass plated in 14k gold Length: 6.25" extends to 7.25"

Set of 2 each featuring a different chain



## **Bettie Earring**

SB-0526

Finish: Stainless steel plated in 14k gold Featrues a sparkle chain



## **Charlie Ring**

SB-0496 Size 6.5 SB-0497 Size 7.5

Finish: Stainless steel plated in 14k gold



## Jace Ring

SB-0250 size 6.5 SB-0223 size 7.5

Finish: Stainless Steel plated in

14k gold



## Ziggy Necklace SB-0541

Finish: Brass plated in 14k gold

Length: 16"





FLORENCE RING / SB-0257 PALMER RING / SB-0257 HENLEY RING / SB-0488 COMO BRACELET / SB-0485 HARLOW BRACELET / SB-0500



Rita Necklace
SB-0427
Finish: Brass plated in 18k gold
with cubic zirconia stones
Length: 17" chain with a 2" extender



**Lou Necklace** SB-0428 Finish: Brass plated in 18k gold Length: 17.25" chain with a 2" extender



Chariot Necklace
SB-0380
Finish: Brass plated in 14k gold
Length: 15.5" chain with a 2" extension



Blakelyn Ring
SB-0508 Size 6.5
SB-0509 Size 7.5
Finish: Stainless steel plate