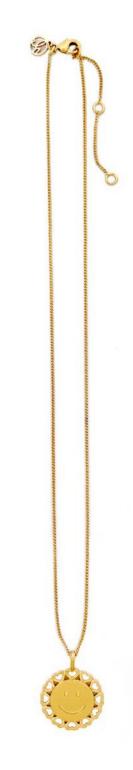

Gianni Necklace SB-0470 Engraved with "KEEP SMILING" on the backside Finish: Brass plated in 14k gold Length: 16" chain with a 2" eextender