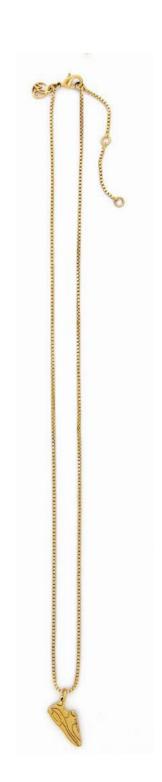

harms Length: 6.75" extends to 7.5"

## **Mae Bracelet**

SB-0479

Finish: Brass plated in 14k gold, glass beads and cotton string

Length: When the bracelet is fully opened diameter is 3", pull ends to tighten on the wrist



## Kit 2.0 Bracelet

SB-0454

Finish: Stainless steel plated in 18k gold with glass and acrylic charms Length: 6.75" extends to 7.5"

## **Zev Bracelet**

SB-0478

Finish: Brass plated in 14k gold, glass beads and

cotton string

Length: When the bracelet is fully opened diameter is 3", pull ends to tighten on the wrist





KIT 2.0 BRACELET / SB-0454



**Tedi Necklace** SB-0474 Finish: Brass plated in 14k gold Length: 18" chain with a 2" extender



SB-0415
Engraved with 'HOWDY' on the backside
Finish: Brass plated in 18k gold
Length: 18" chain with a 2" extender



Brooklyn Necklace
SB-0469
Finish: Brass plated in 14k gold
Length: 19" chain with a 2" extender



Amber Bracelet SB-0520 Finish: Brass plated in 14k gold with freshwater pearls and a glass heart Length: 7"



Banks Bracelet SB-0464 Finish: Brass plated in 14k gold with glass seed beads Length: 6.5" extends to 7.5"



Getty Bracelet
SB-0463
Finish: Brass plated in 14k gold with glass seed beads
Length: 6.5" extends to 7.5"



Helen Necklace
SB-0413
Finish: Brass plated in 14k gold
Length: 16" chain with a 2" extender



Violet Necklace SB-0381 Engraved with "YOU ARE MAGIC" on the backside Finish: Brass plated in 18k gold Length: 25" chain with 2" extender



JAMES NECKLACE / SB-0539



## ADELAIDE NECKLACE / SB-0447 CAPRI NECKLACE / SB-0459 AMORA NECKLACE / SB-0543

## S/S '23 COLLECTION