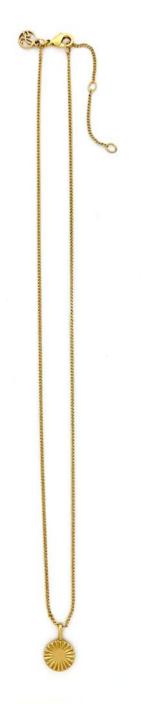

## Ziggy Necklace SB-0541

Finish: Brass plated in 14k gold

Length: 16"

FLORENCE RING / SB-0257 PALMER RING / SB-0257 HENLEY RING / SB-0488 COMO BRACELET / SB-0485 HARLOW BRACELET / SB-0500

Rita Necklace
SB-0427
Finish: Brass plated in 18k gold
with cubic zirconia stones
Length: 17" chain with a 2" extender