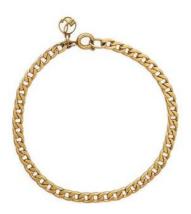

## Willa Bracelet

SB-0563 Open Curb Chain Finish: Stainless steel plated in 14k gold Length: 7"