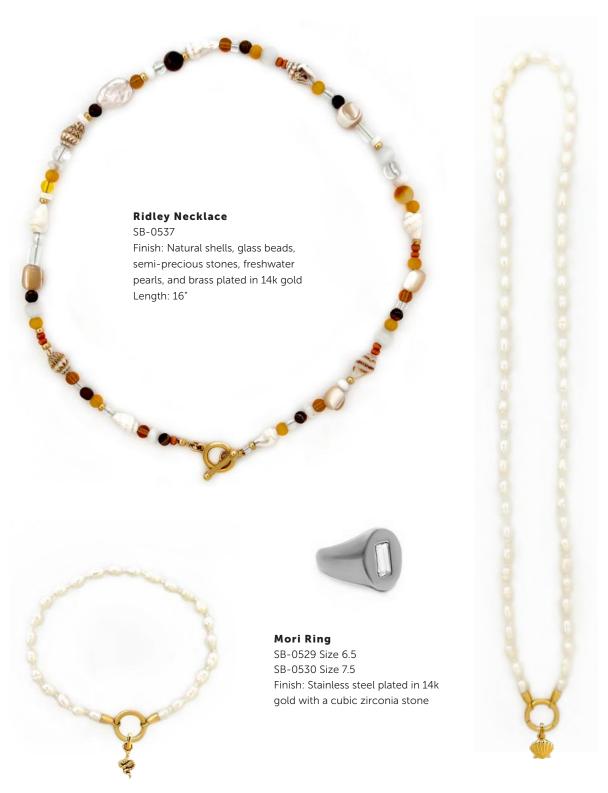

**Myra Carabiner Necklace** SB-0536 Finish: Brass plated in 14k gold Length: 18"

RIDLEY NECKLACE / SB-0537

SUGAR BLOSSOM JEWELRY | SPRING/SUMMER '23 | WHOLESALE LINE SHEET

EMERY NECKLACE / SB-0457 JOLIE NECKLACE / SB-0501 VALENCIA NECKLACE / SB-0475