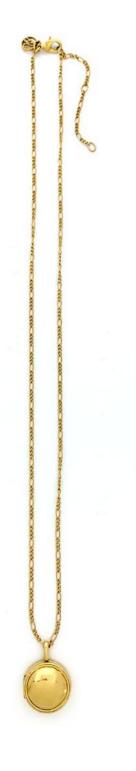

Sophie Necklace SB-0158 Finish: Brass plated in 14k gold Length: 18" chain with a 2" extender

Esme Locket Necklace
SB-0404
Engraved with "FOREVER YOURS"
Finish: Brass plated in 18k gold
Length: 17.75" chain with a 2" extender