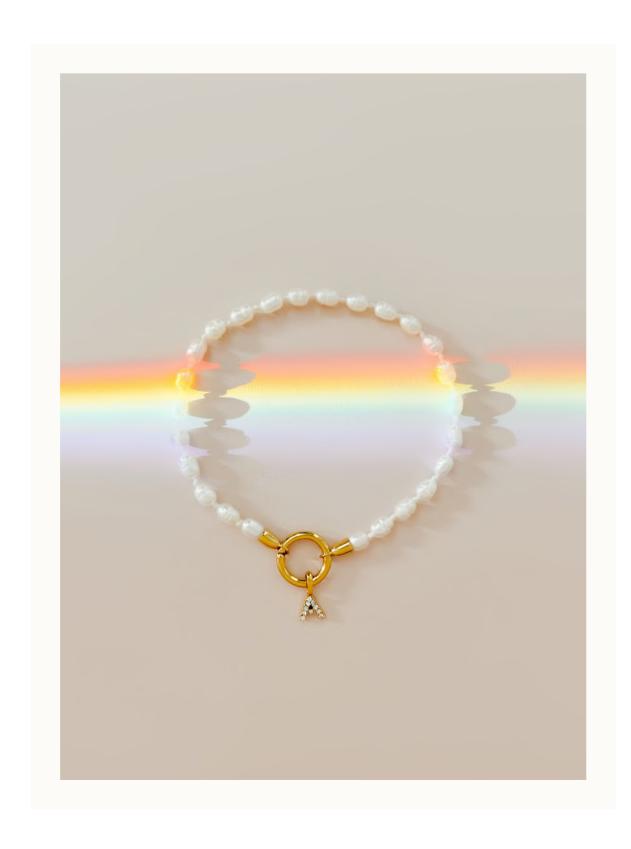

## **Emmy Bracelet**

SB-0534 Finish: Freshwater pearls and brass plated in 14k gold Length: 7"