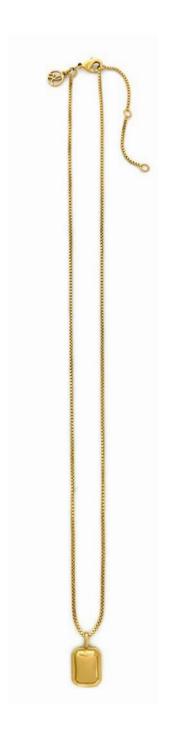

## Suri Necklace

SB-0545

Finish: Brass plated in 14k gold Length: 21" with a 2" extender

JOLIE NECKLACE / SB-0414 MAIE NECKLACE / SB-0542 KEL NECKLACE / SB-0309

Nico Anklet SB-0567

Finish: Stainless steel plated in 14k gold Length: 9" with a 1" extender