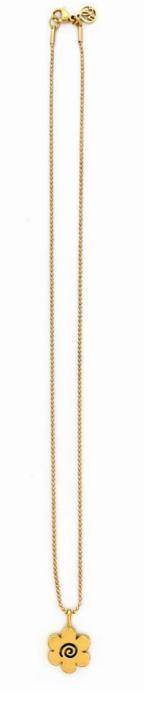

## Magnolia Necklace

SB-0538

Finish: Glass beads, natural stones, japanese seed beads, and freshwater pearls with brass plated in 14k gold Length: 22" with a 2" extender

SB-0544

Finish: Satin rope and brass plated in 14k gold