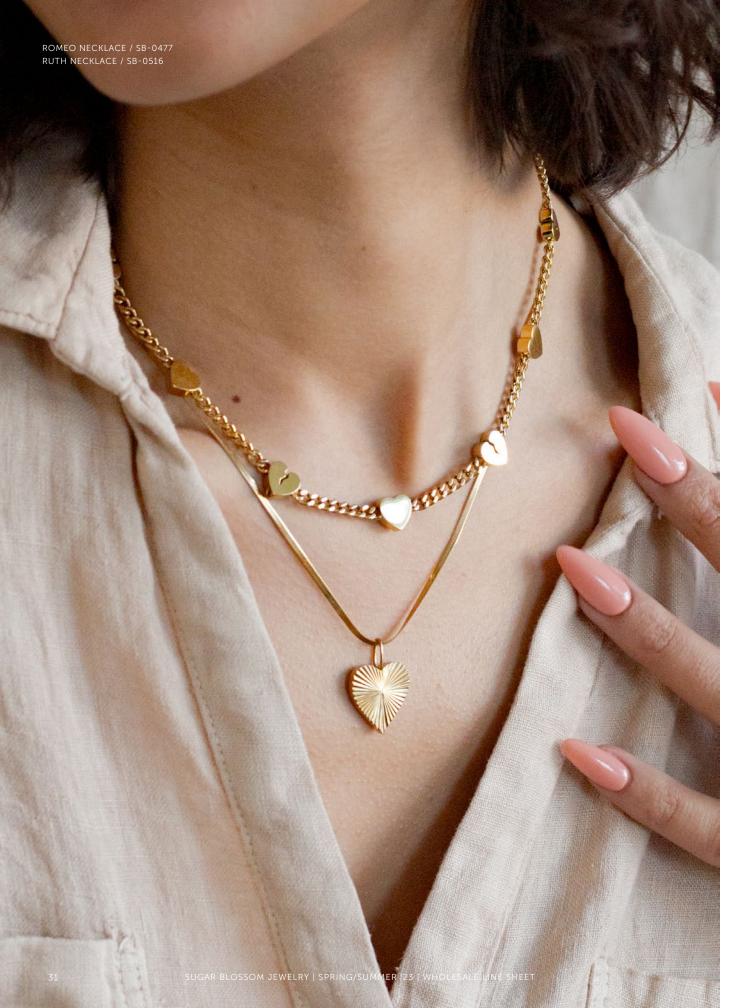

Romeo Necklace SB-0477 Finish: Stainless steel plated in 14k gold Length: 15.5" chain with a 2" extender

## **London Bracelet**

SB-0331

Finish: Stainless steel plated in 14k gold

Length: 7.75"

**Ruth Necklace** SB-0516 Finish: Stainless Steel in 14k gold

Length: 16" with a 2" extender

Stella Necklace SB-0092 Finish: Brass plated in 14k gold Length: 21.5" chain with a 2" extender