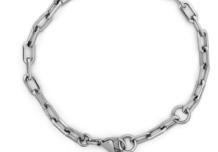

## Willa Bracelet

SB-0563 Open Curb Chain Finish: Stainless steel plated in 14k gold Length: 7"