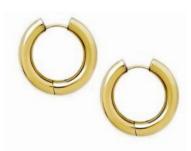

## **Henley Ring**

SB-0488 Size 6.5 SB-0489 Size 7.5

Finish: Stainless steel plated in 14k gold

EMMY BRACELET / SB-0534

SB-0498

Finish: Brass plated in 14k gold Length: 6.25" extends to 7.25"

Set of 2 each featuring a different chain