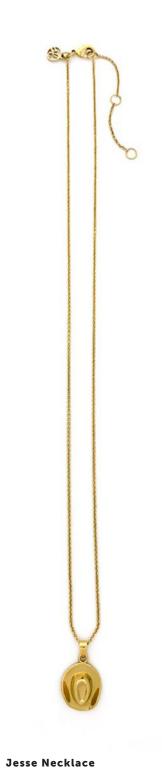

**Tedi Necklace** SB-0474 Finish: Brass plated in 14k gold Length: 18" chain with a 2" extender

SB-0415
Engraved with 'HOWDY' on the backside
Finish: Brass plated in 18k gold
Length: 18" chain with a 2" extender