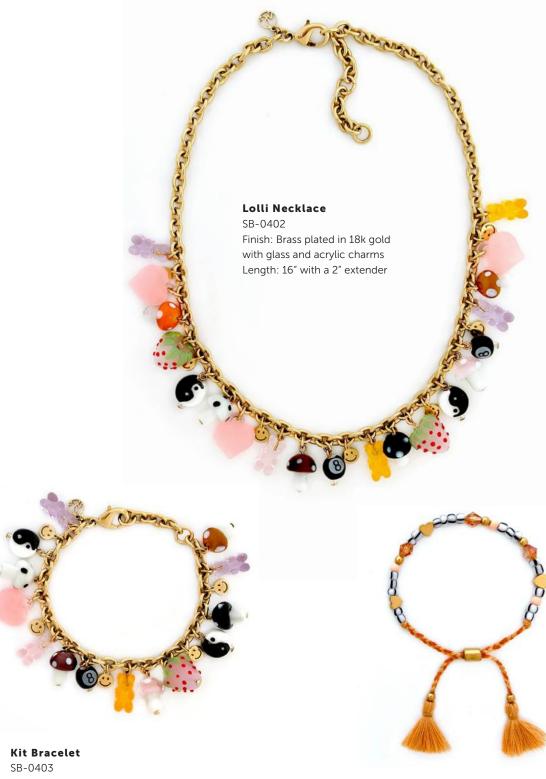

Finish: Stainless steel plated in 18k gold with glass and acrylic charms Length: 6.75" extends to 7.5"

## Kit 2.0 Bracelet

SB-0454

Finish: Stainless steel plated in 18k gold with glass and acrylic charms Length: 6.75" extends to 7.5"