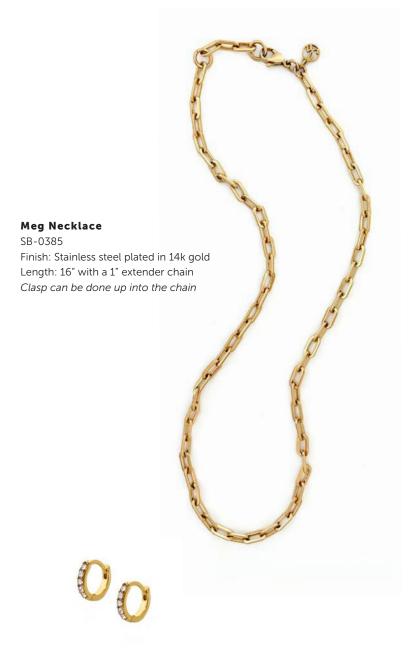

gth: 16" with a 2" extender chain. Pendent size: 10mm tall 8mm wide



SOLANA NECKLACE / SB-0535











**Zuri Bracelet** SB-0558 Finish: Brass plated in 14k gold Length: 7"



**Bowie Bracelet** SB-0533 Finish: Brass plated in a 14k gold Length: 7.5"



Millie Necklace SB-0570 Finish: Brass plated in 14k gold Length: 16" with a 2" extender





APRIL EARRINGS / SB-0161 ARI EARRINGS / SB-0557 KENNIE EAR CUFFS / SB-0275



**Myra Carabiner Necklace** SB-0536 Finish: Brass plated in 14k gold Length: 18"





RIDLEY NECKLACE / SB-0537

SUGAR BLOSSOM JEWELRY | SPRING/SUMMER '23 | WHOLESALE LINE SHEET

EMERY NECKLACE / SB-0457 JOLIE NECKLACE / SB-0501 VALENCIA NECKLACE / SB-0475







Romeo Necklace SB-0477 Finish: Stainless steel plated in 14k gold Length: 15.5" chain with a 2" extender



## Pia Earrings

SB-0482

Finish: Brass plated in 14k gold with a stainless steel post, cubic zirconia stones Size: 10mm diameter, 2mm thick Snap Closure



## **Grayson Ring**

SB-0494 Size 6.5 SB-0495 Size 7.5

Finish: Stainless steel plated in 14k gold





LOCKLYN NECKLACE / SB-0471 GIANNI NECKLACE / SB-0470 BROOKLYN NECKLACE / SB-0469 MIKELYN NECKLACE / SB-0472



Locklyn Necklace SB-0471 Finish: Brass plated in 14k gold Length: 18" chain with a 2" extender



SB-0472 Finish: Brass plated in 14k gold Length: 18" chain



Kinoko Necklace SB-0761 Finish: Brass pendant and stainless steel chain plated in 14k gold

Length: 16" chain with a 2" extender



**Indy Bracelet** SB-0458 Finish: Brass plated in 14k gold with semi-precious stone beads Length: 7.25"



**Eve Ring** SB-0347 Size 6