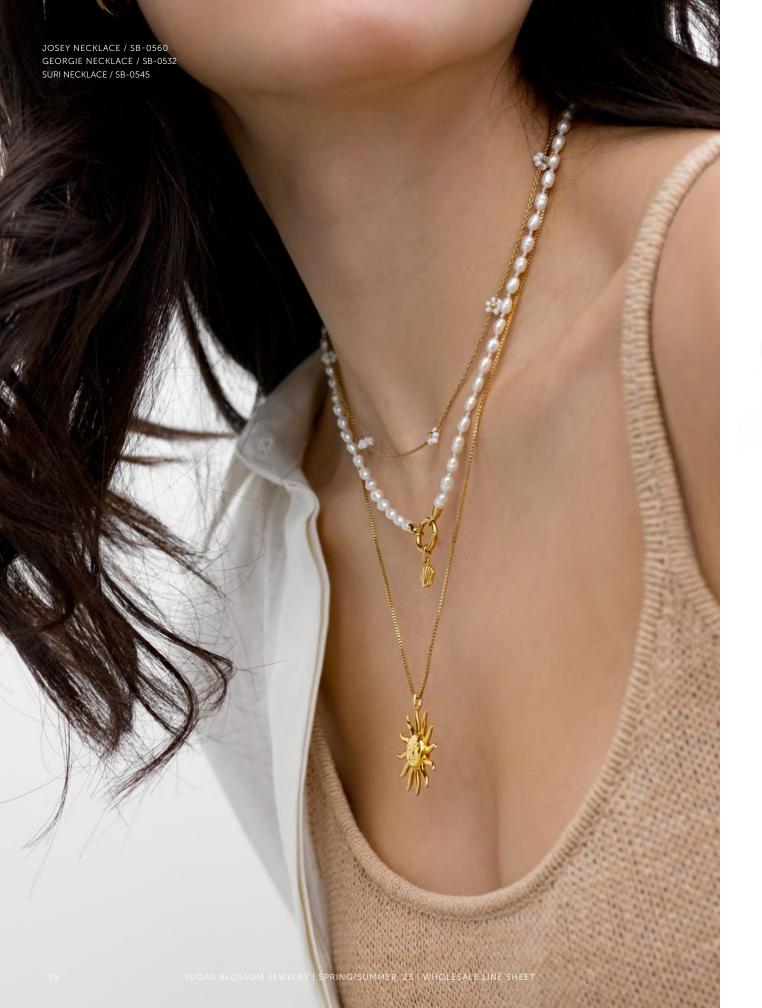

## **Georgie Necklace**

SB-0532 Finish: Freshwater pearls and brass plated in 14k gold Length: 17.5"

KAIA BRACELET / SB-0562 ASPEN BRACELET / SB-0564 WILLA BRACELET / SB-0563

LANE BRACELET / SB-0561

## Suri Necklace

SB-0545

Finish: Brass plated in 14k gold Length: 21" with a 2" extender

JOLIE NECKLACE / SB-0414 MAIE NECKLACE / SB-0542 KEL NECKLACE / SB-0309

Nico Anklet SB-0567

Finish: Stainless steel plated in 14k gold Length: 9" with a 1" extender