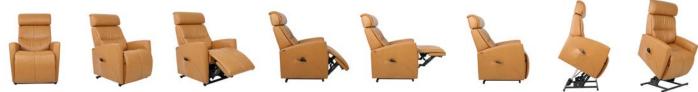

With its two-stage footrest and lift mechanism, the Milan Lift Chair makes it easy to get in and out of your chair without any strain or discomfort. This feature is especially helpful for those with mobility issues or injuries that make standing up and sitting down challenging.