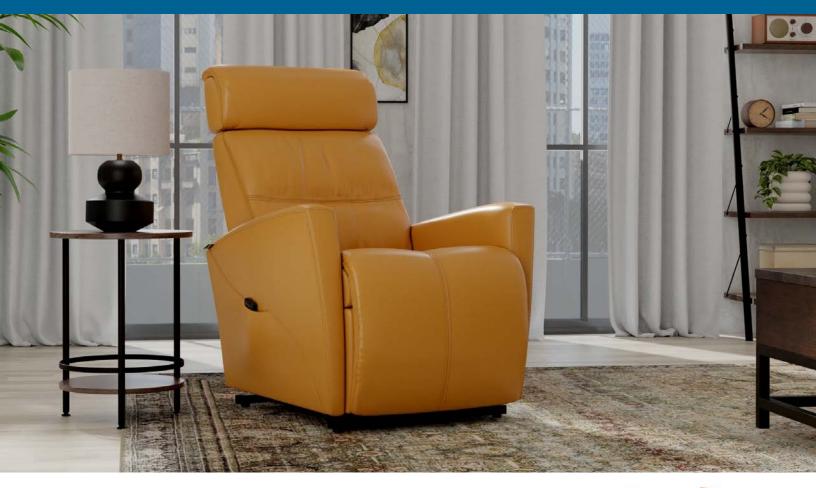

The Fjords Milan Lift Chair is specifically designed to make life easier for those who need it. Whether you have mobility issues, are recovering from an injury, or simply want a chair that provides extra support and comfort, the Milan Lift Chair is the perfect solution.

With its two-stage footrest and lift mechanism, the Milan Lift Chair makes it easy to get in and out of your chair without any strain or discomfort. This feature is especially helpful for those with mobility issues or injuries that make standing up and sitting down challenging.