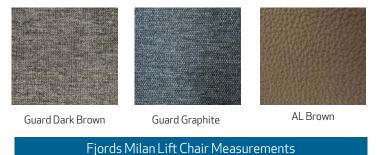

## Fjords Milan Lift Chair

3 Motor Lift Chair with Motorized Headrest

Seat Seat Item Width Height Depth Height Depth Max Lift 28.7" Milan Small 41.3″ 38.1″ 19.3" 20.9" 57.8" Milan Large 39.5″ 43.3″ 38.1″ 19.3" 22″ 59″

It is part of our quick ship program in Guard Dark Brown, Graphite and Astro Line Leather Brown. MSRP Fabric: \$2495 Small - \$2,595 Large • MSRP Astro Line Leather: \$2845 Small - \$2,945 Large