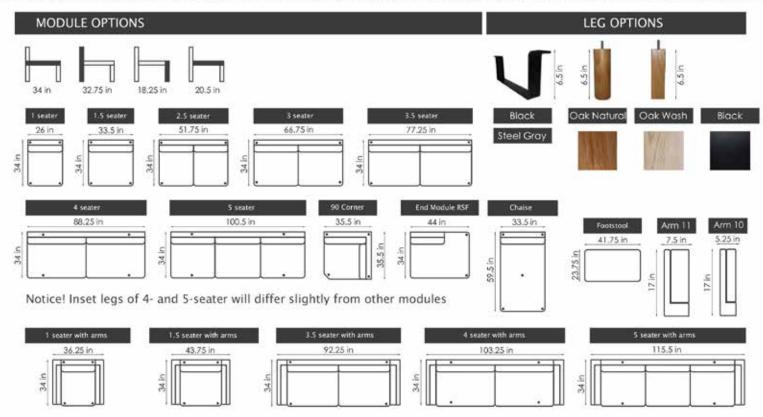

### Build your own sofa

#### choose the size according to your space and needs

Endless modules in leather will have a center seam on the seat and back cushion. Modules in fabric do not have center seams on the cushions.

The stated height is based on legs with a height of 6.5 in. The dimensions can vary with - / + 1.25 in.

The Fjords Endless can also be customized with sled or pin legs. The choice is yours. The possibilities are endless.

For dimensions on the Fjords Endless, including our most popular configurations, visit: fjords.no.