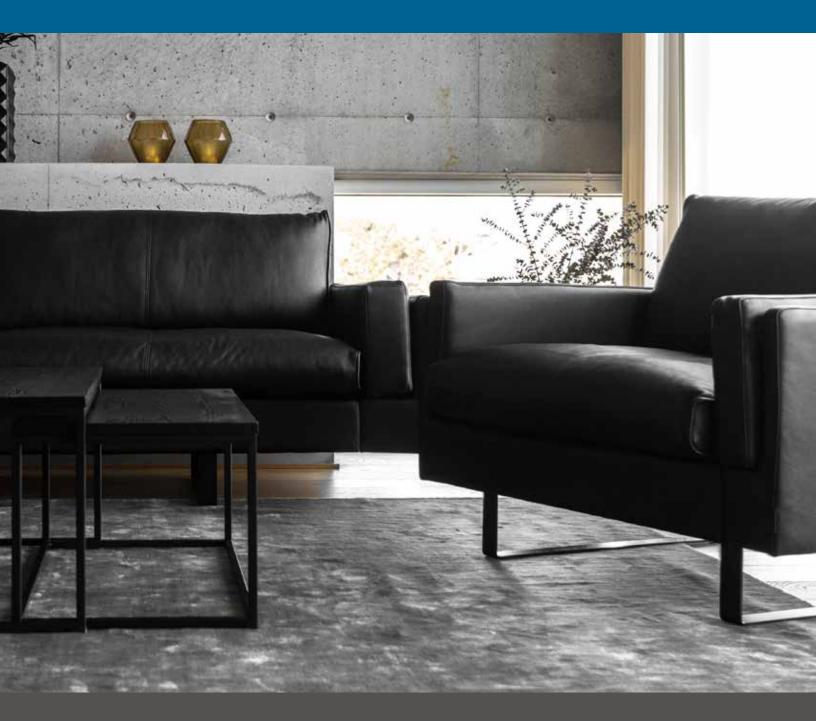

# Fjords Endless seating system

Available in all Fjords Norsk Collection Fabrics and Select Leathers

## Endless possibilites.

As with the Nordic Sofa, the Fjords Endless is fully customizable. Enjoy the soft cushioning, expert tailoring and lasting comfort all while drifting into a world of relaxation.

The Fjords Endless can also be customized with sled or pin legs. The choice is yours. The possibilities are endless.

For dimensions on the Fjords Endless, including our most popular configurations, visit: fjords.no.