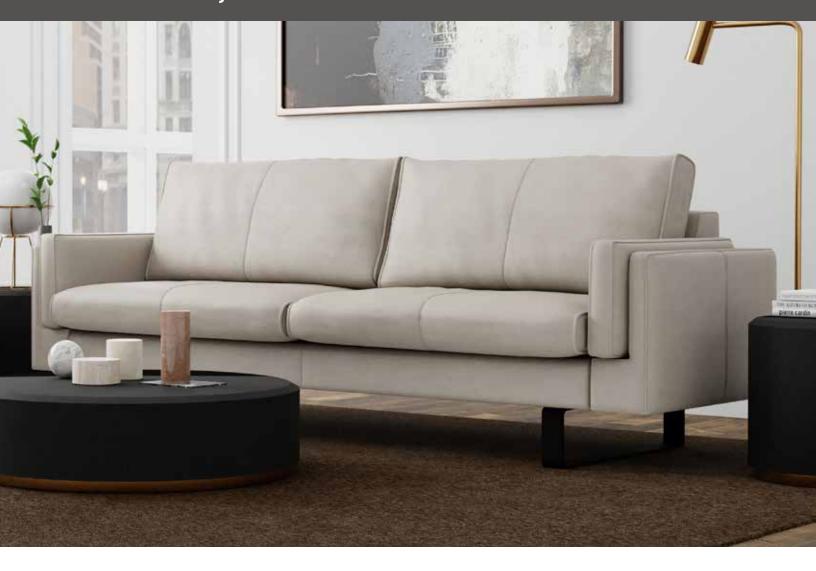

## Endless possibilites.

As with the Nordic Sofa, the Fjords Endless is fully customizable. Enjoy the soft cushioning, expert tailoring and lasting comfort all while drifting into a world of relaxation.

The Fjords Endless can also be customized with sled or pin legs. The choice is yours. The possibilities are endless.

For dimensions on the Fjords Endless, including our most popular configurations, visit: fjords.no.

#### choose the size according to your space and needs

Endless modules in leather will have a center seam on the seat and back cushion. Modules in fabric do not have center seams on the cushions.

The stated height is based on legs with a height of 6.5 in. The dimensions can vary with - / + 1.25 in.