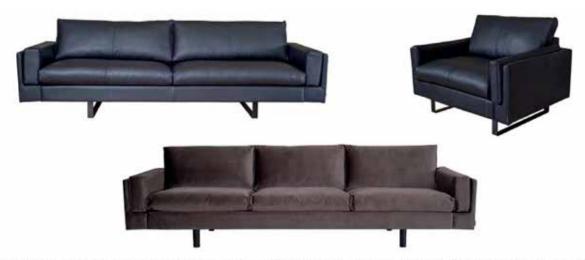

### Build your own sofa

#### choose the size according to your space and needs

Endless modules in leather will have a center seam on the seat and back cushion. Modules in fabric do not have center seams on the cushions.

The stated height is based on legs with a height of 6.5 in. The dimensions can vary with - / + 1.25 in.