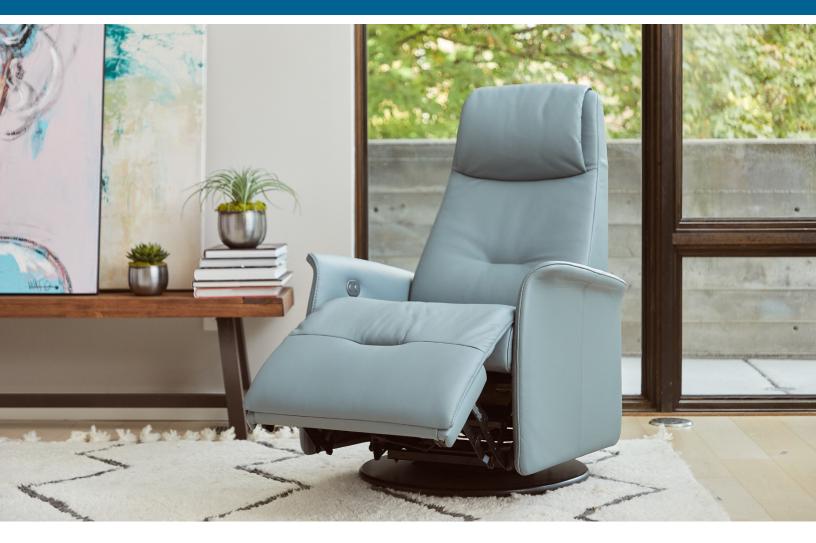

## Fjords Tampa Relax Collection

The Fjords Tampa swing relaxer, featuring an adjustable head pillow and manual release headrest angle, makes the seating experience ergonomic and gives your lower back correct support. Available in all our leathers and select fabrics, the Urban is a swivel/glider/rocker recliner available in motorized and manual versions. The design is available in two sizes, small and large. Black base is standard on Tampa.

Seat

20"

21.7"

Depth

18.7"

Tampa Large 28.2"

Distance from wall to fully recline 14"

The Fjords Tampa Swing Relaxer is available in all Leather Colors, Eline and Dream fabrics.

Item

Tampa Small

Available as a Special Order.