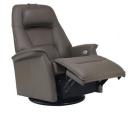

## Fjords Stockholm

Relax Collection

The Fjords Stockholm swing relaxer, featuring an adjustable head pillow and manual release headrest angle, makes the seating experience ergonomic and gives your lower back correct support. Available in all our leathers and select fabrics, the Stockholm is a swivel/glider/rocker recliner available in motorized and manual versions. Available in all our leathers and select fabrics, Stockholm is available in two sizes, small and large. Black base is standard on Stockholm.

The Fjords Stockholm Swing Relaxer is available in all Leather Colors, Eline and Dream fabrics. It is part of our quick ship program in Astro Line leather: Latte, Whiskey, Safari.