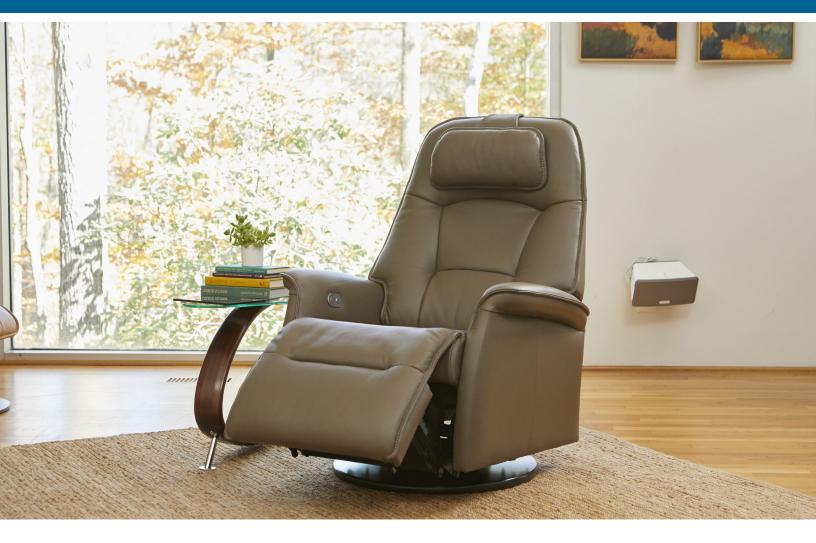

## Fjords Stockholm

Relax Collection

The Fjords Stockholm swing relaxer, featuring an adjustable head pillow and manual release headrest angle, makes the seating experience ergonomic and gives your lower back correct support. Available in all our leathers and select fabrics, the Stockholm is a swivel/glider/rocker recliner available in motorized and manual versions. Available in all our leathers and select fabrics, Stockholm is available in two sizes, small and large. Black base is standard on Stockholm.

The Fjords Stockholm Swing Relaxer is available in all Leather Colors, Eline and Dream fabrics. It is part of our quick ship program in Astro Line leather: Latte, Whiskey, Safari.