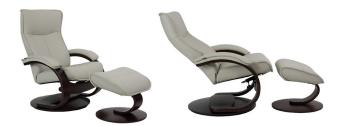

## Fjords Senator C Classic Comfort Collection

The Fjords Senator C chair provides continuous support for your legs and back, with bases which have a 360° swivel. The base is produced in a stained laminate wood which gives it an elegant character. Available in all our leathers and select fabrics. the Senator C features a manual release adjustable headrest angle. The chair is available in two sizes, small and large.

| Fjords Senator C Measurements |       |        |       |                |               |
|-------------------------------|-------|--------|-------|----------------|---------------|
| Item                          | Width | Height | Depth | Seat<br>Height | Seat<br>Depth |
| Senator C Small               | 30.5" | 39.8"  | 31.8" | 17.8"          | 19.3"         |
| Senator C Large               | 32.5" | 41.8"  | 31.8" | 17.8"          | 20"           |
| Foot Stool                    | 19.7" | 16.7"  | 19"   |                |               |