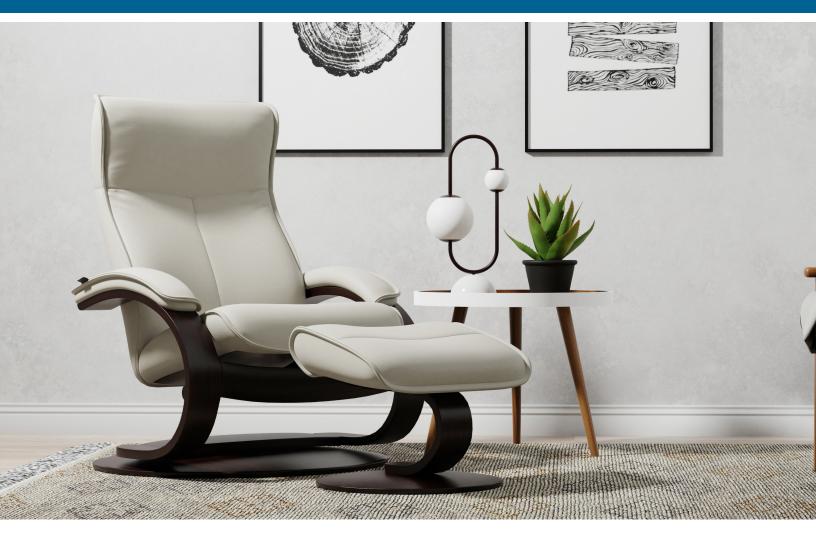

## Fjords Senator C Classic Comfort Collection

The Fjords Senator C chair provides continuous support for your legs and back, with bases which have a 360° swivel. The base is produced in a stained laminate wood which gives it an elegant character. Available in all our leathers and select fabrics. the Senator C features a manual release adjustable headrest angle. The chair is available in two sizes, small and large.

| Fjords Senator C Measurements |       |        |       |                |               |
|-------------------------------|-------|--------|-------|----------------|---------------|
| Item                          | Width | Height | Depth | Seat<br>Height | Seat<br>Depth |
| Senator C Small               | 30.5" | 39.8"  | 31.8" | 17.8"          | 19.3"         |
| Senator C Large               | 32.5" | 41.8"  | 31.8" | 17.8"          | 20"           |
| Foot Stool                    | 19.7" | 16.7"  | 19"   |                |               |