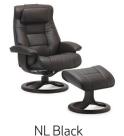

NL Stone

NL Granite

The Fjords Mustang R is available in all Leather Colors, Eline and Dream fabrics as well as all Wood Finishes. It is part of our quick ship program in Nordic Line leather: Black, Stone, Granite.