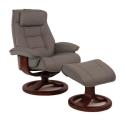

The Fjords Mustang R is available in all Leather Colors, Eline and Dream fabrics as well as all Wood Finishes. It is part of our quick ship program in Nordic Line leather: Black, Stone, Granite.