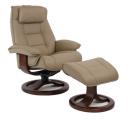

NL Stone

NL Granite

The Fjords Mustang R is available in all Leather Colors, Eline and Dream fabrics as well as all Wood Finishes. It is part of our quick ship program in Nordic Line leather: Black, Stone, Granite.