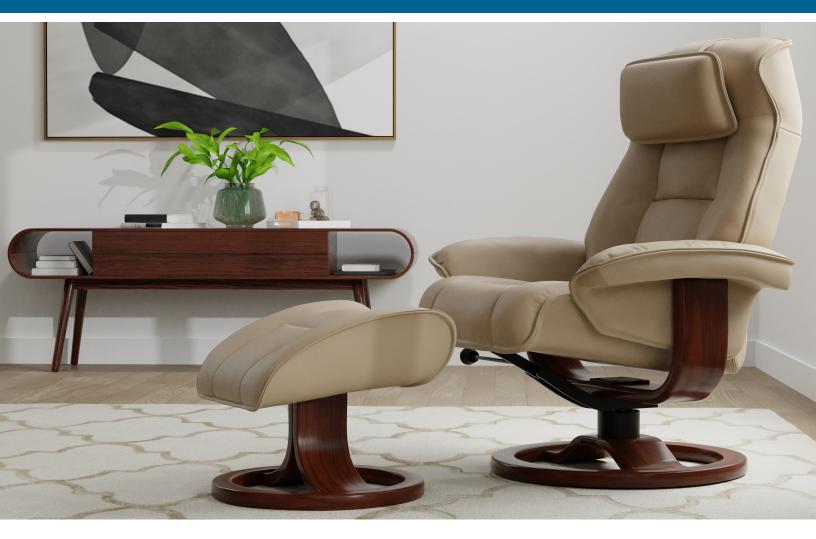

## Fjords Mustang R Classic Comfort Collection

The Fjords Mustang R chair provides continuous support for your legs and back, with bases which have a 360° swivel. The base is produced in a stained laminate wood which gives it an elegant character. Available in all our leathers and select fabrics, the Mustang features an adjustable head pillow for maximum comfort and a manual release adjustable headrest angle. The chair is available in two sizes, small and large.

The Fjords Mustang R is available in all Leather Colors, Eline and Dream fabrics as well as all Wood Finishes. It is part of our quick ship program in Nordic Line leather: Black, Stone, Granite.