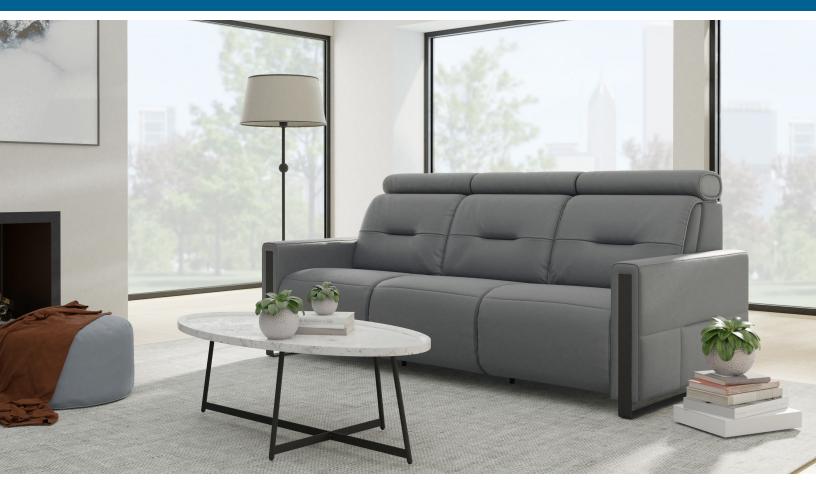

## Fjords Monte Carlo

The Fjords Monte Carlo is as relaxing as it is beautiful. It features the design, tailoring and commitment to detail that you have come to expect from Fjords furniture. The sofa is constructed as a modular system. Each seat has the option of power or stationary. The power seats offer two motors, one to operate the concealed footrest and backrest and the other to operate the headrest cushion for additional comfort. Controls for the two operations are located on the seat. For those who do not want power, a stationary module which features a manually adjustable headrest is available. There is no option for a manual footrest on the stationary model.

The Fjords Monte Carlo is available as a one, two or three seat sofa. or well as a sectional option. The Monte Carlo features a 5 year warranty on the frame as well as a 3 year warranty on motorized components and a 2 year warranty on leather. An optional battery is also available.

| Fjords Monte Carlo Measurements                          |       |         |       |                |               |
|----------------------------------------------------------|-------|---------|-------|----------------|---------------|
| Item                                                     | Width | Height  | Depth | Seat<br>Height | Seat<br>Depth |
| 1 Seat Sofa                                              | 38"   | 38"-42" | 41"   | 18"            | 22"           |
| 2 Seat Sofa                                              | 62.5" | 38"-42" | 41"   | 18"            | 22"           |
| 3 Seat Sofa                                              | 87"   | 38"-42" | 41"   | 18"            | 22"           |
| Total Denth open mechanism: 66 5" Distance from Wall: 5" |       |         |       |                |               |