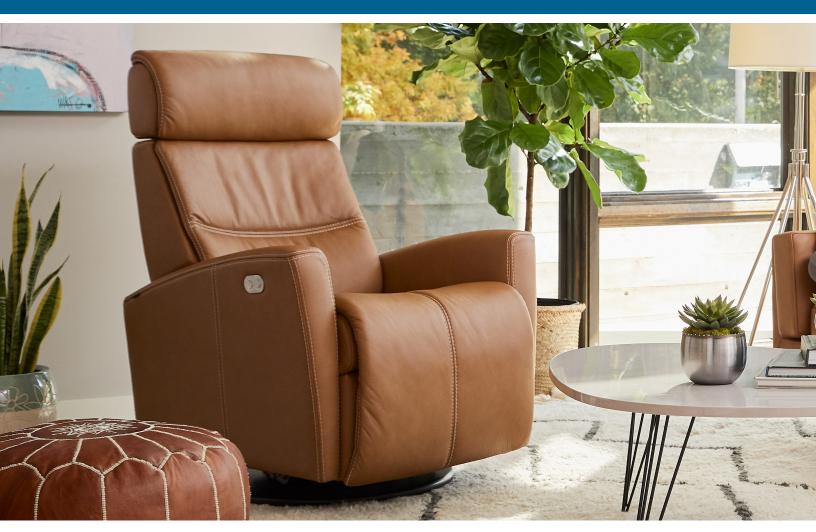

## Fjords Milan Relax Collection

Fjords Milan swing relaxer, featuring an adjustable height and angle headrest, makes the seating experience ergonomic and gives your lower back correct support. Available in all our leathers and select fabrics, Milan is a swivel/glider/rocker recliner available in motorized and manual versions. The design is available in two sizes, small and large.

Black base is standard on Milan.

AL Vintage Cognac

AL Cement

| Fjords Milan Measurements |
|---------------------------|
|                           |

| ltem        | Width | Height | Depth | Seat<br>Height | Seat<br>Depth |
|-------------|-------|--------|-------|----------------|---------------|
| Milan Small | 29.5" | 40"    | 38.7" | 18.7"          | 22.3"         |
| Milan Large | 30"   | 41.5"  | 38.7" | 19"            | 22.3"         |

Distance from wall to fully recline 14"

The Fjords Milan Swing Relaxer is available in all Leather Colors, Eline and Dream fabrics.

Part of our quick ship program in Astro Line leather: Slate, Vintage Cognac, Cement.

All in-stock with contrast stitching.