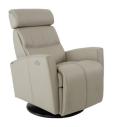

## Fjords Milan Relax Collection

Fjords Milan swing relaxer, featuring an adjustable height and angle headrest, makes the seating experience ergonomic and gives your lower back correct support. Available in all our leathers and select fabrics, Milan is a swivel/glider/rocker recliner available in motorized and manual versions. The design is available in two sizes, small and large.

Black base is standard on Milan.

AL Vintage Cognac

AL Cement

| Fjords Milan Measurements |
|---------------------------|
|                           |

| ltem        | Width | Height | Depth | Seat<br>Height | Seat<br>Depth |
|-------------|-------|--------|-------|----------------|---------------|
| Milan Small | 29.5" | 40"    | 38.7" | 18.7"          | 22.3"         |
| Milan Large | 30"   | 41.5"  | 38.7" | 19"            | 22.3"         |