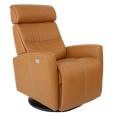

Black base is standard on Milan.

AL Vintage Cognac

AL Cement

| Fjords Milan Measurements |
|---------------------------|
|                           |

| ltem        | Width | Height | Depth | Seat<br>Height | Seat<br>Depth |
|-------------|-------|--------|-------|----------------|---------------|
| Milan Small | 29.5" | 40"    | 38.7" | 18.7"          | 22.3"         |
| Milan Large | 30"   | 41.5"  | 38.7" | 19"            | 22.3"         |

Distance from wall to fully recline 14"

The Fjords Milan Swing Relaxer is available in all Leather Colors, Eline and Dream fabrics.

Part of our quick ship program in Astro Line leather: Slate, Vintage Cognac, Cement.