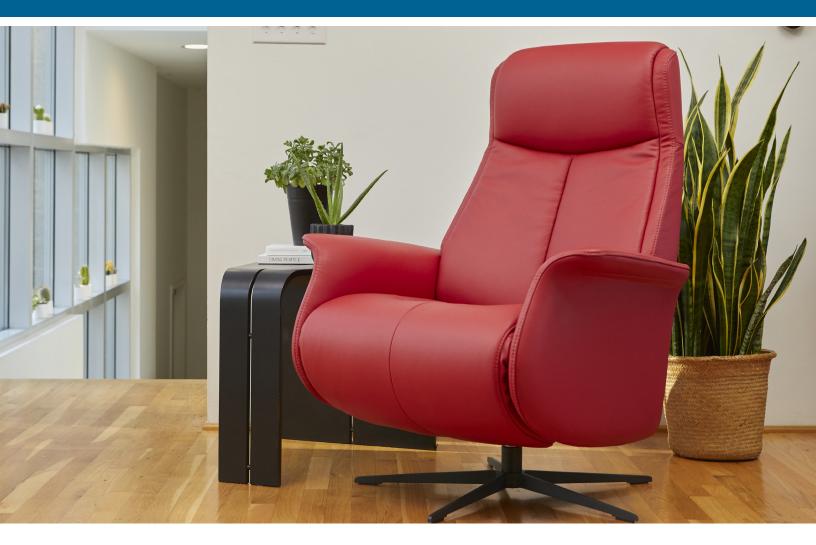

## Fjords Jakob Modern Living Collection

A contemporary design with an unrivaled seating comfort. The dual motorized design provides continuous support for your legs and back, with independent control of the footrest and back position, with bases which swivel. Available in all our leathers, Jakob features a slim, classic modern look with a manual release angle and height adjustable headrest. The chair is available in two sizes, medium and large.

The Fjords Jakob is available in all Leather Colors, Eline and Dream fabrics. It is part of our quick ship program in Soft Line leather: Chili