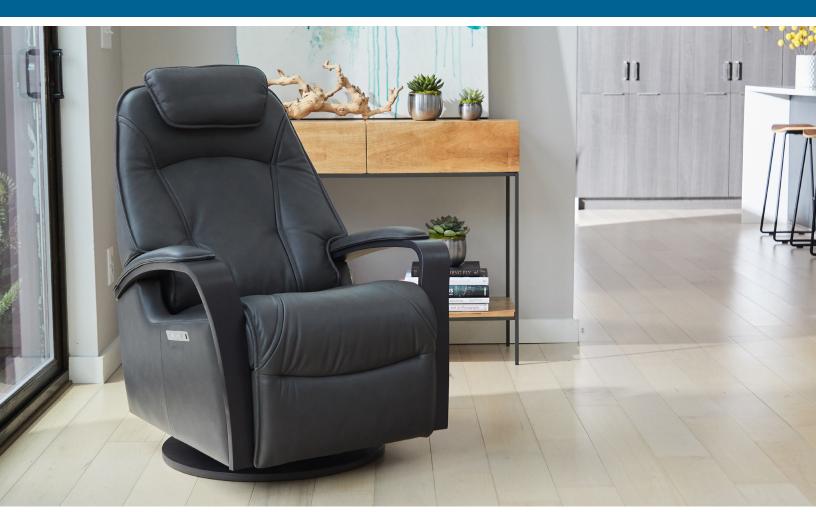

## Fjords Helsinki Relax Collection

The Fjords Helsinki swing relaxer, featuring an adjustable head pillow and motorized articulating headrest, makes the seating experience ergonomic and gives your lower back correct support. Available in all our leathers and select fabrics, the Helsinki is a swivel/glider/rocker recliner available in motorized and manual versions. Available in all our leathers and select fabrics, Stock Helsinki holm is available in two sizes, small and large.