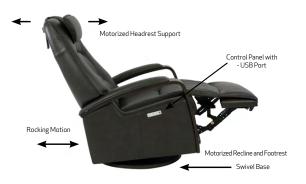

## Fjords Helsinki Relax Collection

The Fjords Helsinki swing relaxer, featuring an adjustable head pillow and motorized articulating headrest, makes the seating experience ergonomic and gives your lower back correct support. Available in all our leathers and select fabrics, the Helsinki is a swivel/glider/rocker recliner available in motorized and manual versions. Available in all our leathers and select fabrics, Stock Helsinki holm is available in two sizes, small and large.