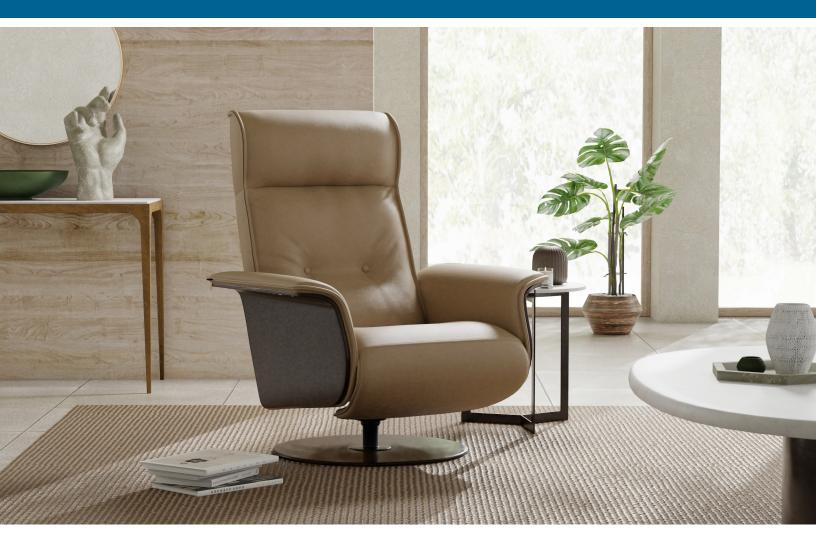

## Fjords Hans Modern Living Collection

The ambition was to create a contemporary design with an unrivalled seating comfort. The dual motorized design provides continuous support for your legs and back, with independent control of the footrest and back position, with bases which swivel. Available in all our leathers, Hans features a slim, classic modern look with Wood accent panels and matching wood base, and a manual release adjustable headrest. The chair is available in two sizes, medium and large.

The Fjords Hans is available in all Leather Colors, Eline and Dream fabrics as well as all Wood Finishes.