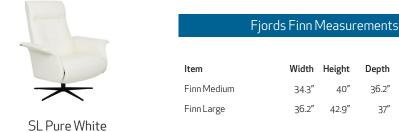

## Fjords Finn Modern Living Collection

Seat

19.7"

20.5"

Depth

Seat

16.9"

Height

The ambition was to create a contemporary design with an unrivalled seating comfort. The dual motorized design provides continuous support for your legs and back, with independent control of the footrest and back position, with bases which swivel. Available in all our leathers, Finn features a slim, classic modern look with a manual release adjustable headrest. The chair is available in two sizes, medium and large.

The Fjords Finn is available in all Leather Colors, Eline and Dream fabrics.

It is part of our quick ship program in Soft Line leather: Pure White