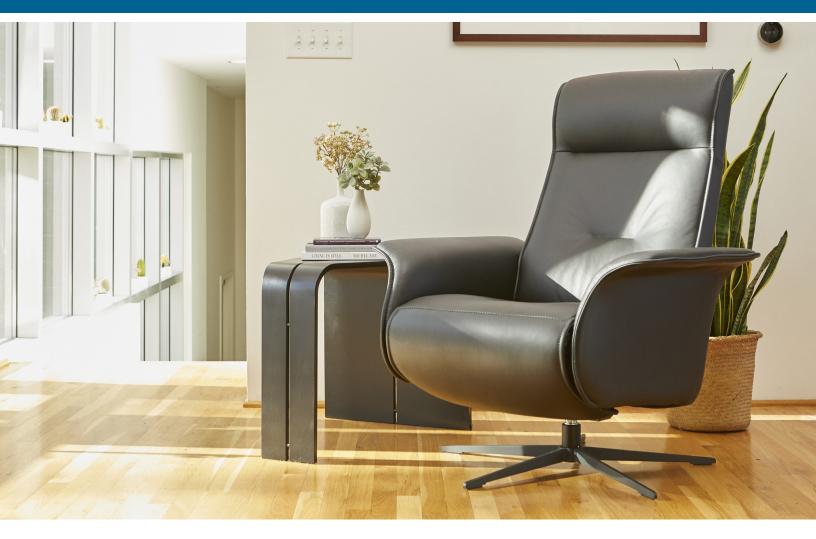

## Fjords Finn Modern Living Collection

Seat

19.7"

20.5"

Depth

Seat

16.9"

Height

The ambition was to create a contemporary design with an unrivalled seating comfort. The dual motorized design provides continuous support for your legs and back, with independent control of the footrest and back position, with bases which swivel. Available in all our leathers, Finn features a slim, classic modern look with a manual release adjustable headrest. The chair is available in two sizes, medium and large.

The Fjords Finn is available in all Leather Colors, Eline and Dream fabrics.

It is part of our quick ship program in Soft Line leather: Pure White