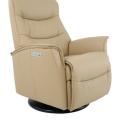

SL Latte

| F | inrde  | Dal | ac   | VЛ | easurements  |
|---|--------|-----|------|----|--------------|
|   | Jul us | Dui | ıusı | м. | edoui emento |

|                                          |       |        |       | Seat   | Seat  |  |  |  |
|------------------------------------------|-------|--------|-------|--------|-------|--|--|--|
| Item                                     | Width | Height | Depth | Height | Depth |  |  |  |
| Dallas Small                             | 31.5" | 41"    | 38.5" | 19.6"  | 21.7" |  |  |  |
| Dallas Large                             | 32.7" | 41.3"  | 38.5" | 19.6"  | 22"   |  |  |  |
| Distance from wall to fully recline 1/1" |       |        |       |        |       |  |  |  |

The Fjords Dallas Swing Relaxer is available in all Leather Colors, Eline and Dream fabrics.

It is part of our quick ship program in Soft Line leather: Grey, Latte.