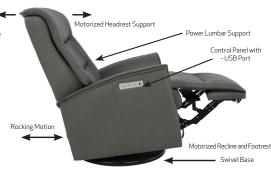

## Fjords Dallas Relax Collection

The Fjords Dallas swing relaxer, features a 3 motor system. One for the motorized reclining and footrest control, a second for the motorized lumbar and a third for the headrest support which changes the support angle of the headrest. The overall seating experience gives your body correct ergonomic support. The design is available in two sizes, small and large. Black base is standard on Dallas.