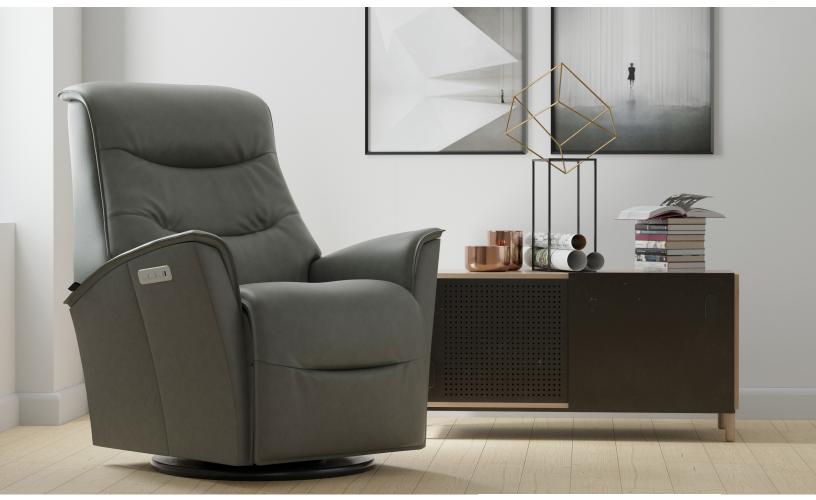

## Fjords Dallas Relax Collection

The Fjords Dallas swing relaxer, features a 3 motor system. One for the motorized reclining and footrest control, a second for the motorized lumbar and a third for the headrest support which changes the support angle of the headrest. The overall seating experience gives your body correct ergonomic support. The design is available in two sizes, small and large. Black base is standard on Dallas.

The Fjords Dallas Swing Relaxer is available in all Leather Colors, Eline and Dream fabrics.

It is part of our quick ship program in Soft Line leather: Grey, Latte.