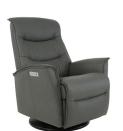

## Fjords Dallas Relax Collection

The Fjords Dallas swing relaxer, features a 3 motor system. One for the motorized reclining and footrest control, a second for the motorized lumbar and a third for the headrest support which changes the support angle of the headrest. The overall seating experience gives your body correct ergonomic support. The design is available in two sizes, small and large. Black base is standard on Dallas.

The Fjords Dallas Swing Relaxer is available in all Leather Colors, Eline and Dream fabrics.

It is part of our quick ship program in Soft Line leather: Grey, Latte.