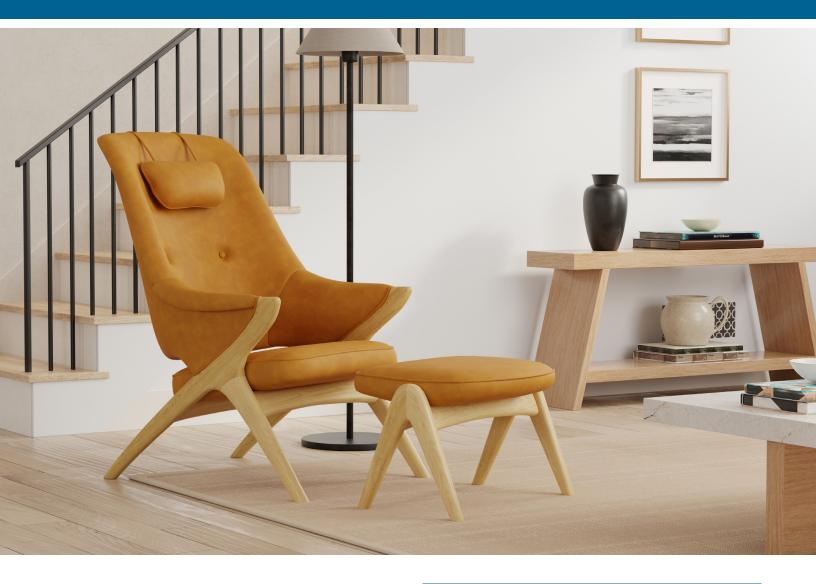

Bravo is inspired by traditional Scandinavian design, with a playful organic shape that is solid, yet light in character and is easy to move. Bravo, has a mixture of wood accents and exceptional seating comfort. Available in Black, Oak, Charcoal, Walnut and Espresso wood finishes.

## Fjords Bravo Measurements

| Item            | Width | Height | Depth | Seat<br>Height | Seat<br>Depth |
|-----------------|-------|--------|-------|----------------|---------------|
| Bravo Chair     | 27.9" | 41.7"  | 36"   | 17.7"          | 21.1"         |
| Bravo Footstool | 23.2" | 15.8"  | 17 7" |                |               |