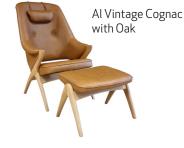

Bravo is inspired by traditional Scandinavian design, with a playful organic shape that is solid, yet light in character and is easy to move. Bravo, has a mixture of wood accents and exceptional seating comfort. Available in Black, Oak, Charcoal, Walnut and Espresso wood finishes.

## The Fjords Bravo is part of our quick ship program in the following combinations:

Safir Gold with Oak

Upe 1/2 Dark Grey with Walnut