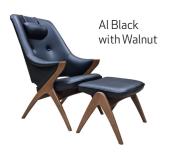

Bravo is inspired by traditional Scandinavian design, with a playful organic shape that is solid, yet light in character and is easy to move. Bravo, has a mixture of wood accents and exceptional seating comfort. Available in Black, Oak, Charcoal, Walnut and Espresso wood finishes.

## The Fjords Bravo is part of our quick ship program in the following combinations:

Safir Gold with Oak

Upe 1/2 Dark Grey with Walnut