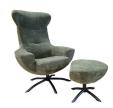

## Fjords Baloo Norsk Collection

Baloo is inspired by the 1960's, with a playful organic shape that is solid, yet light in character and is easy to move. Baloo swivels 360°, has a tilting/rocking function and exceptional comfort particularly when paired with the ottoman. Scandinavian design at it's best. Design: Olav Eldøy

## Fjords Baloo Measurements

| Item      | Width | Height | Depth | Seat<br>Height | Seat<br>Depth |
|-----------|-------|--------|-------|----------------|---------------|
| Baloo     | 32"   | 42.5"  | 30.7" | 16.5"          | 19.7"         |
| Footstool | 22"   | 15.7"  | 18 2" |                |               |