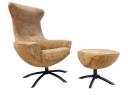

## Fjords Baloo Norsk Collection

Baloo is inspired by the 1960's, with a playful organic shape that is solid, yet light in character and is easy to move. Baloo swivels 360°, has a tilting/rocking function and exceptional comfort particularly when paired with the ottoman. Scandinavian design at it's best. Design: Olav Eldøy

## Fjords Baloo Measurements

| Item      | Width | Height | Depth | Seat<br>Height | Seat<br>Depth |
|-----------|-------|--------|-------|----------------|---------------|
| Baloo     | 32"   | 42.5"  | 30.7" | 16.5"          | 19.7"         |
| Footstool | 22"   | 15.7"  | 18 2" |                |               |