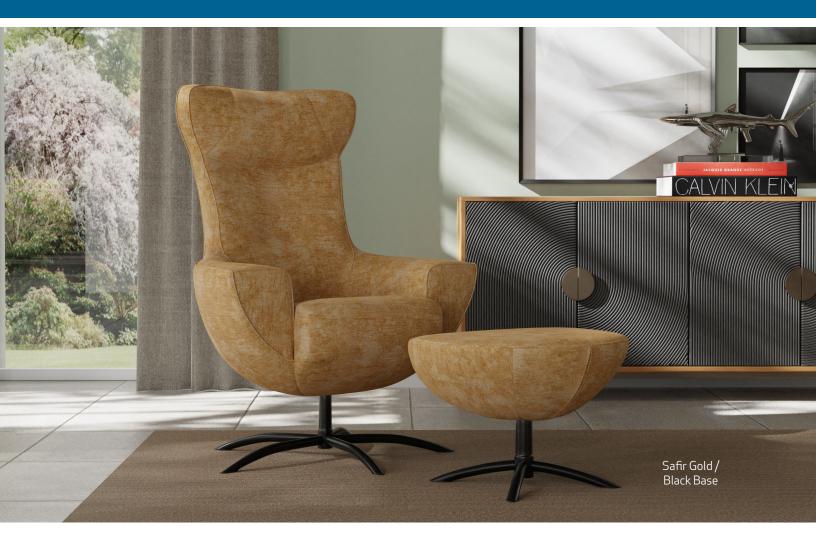

## Fjords Baloo Norsk Collection

Baloo is inspired by the 1960's, with a playful organic shape that is solid, yet light in character and is easy to move. Baloo swivels 360°, has a tilting/rocking function and exceptional comfort particularly when paired with the ottoman. Scandinavian design at it's best. Design: Olav Eldøy

## The Fjords Baloo is part of our quick ship program in the following combinations:

Safir Dark Blue / Steel Base

Safir Stone / Steel Base

Safir Sea / Black Base

Safir Gold / Black Base

Safir Forest / Black Base