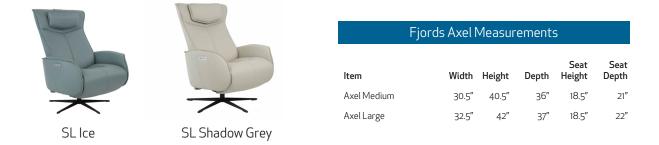

The Fjords Axel is available in all Leather Colors, Eline and Dream fabrics.

It is part of our quick ship program in Soft Line leather: Ice, Shadow Grey.