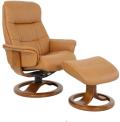

The Fjords Anne R is available in all Leather Colors, Eline and Dream fabrics as well as all Wood Finishes. It is part of our quick ship program in Soft Line leather: Ice / Charcoal, Storm / Charcoal, Cigar / Walnut