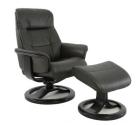

The Fjords Anne R is available in all Leather Colors, Eline and Dream fabrics as well as all Wood Finishes. It is part of our quick ship program in Soft Line leather: Ice / Charcoal, Storm / Charcoal, Cigar / Walnut