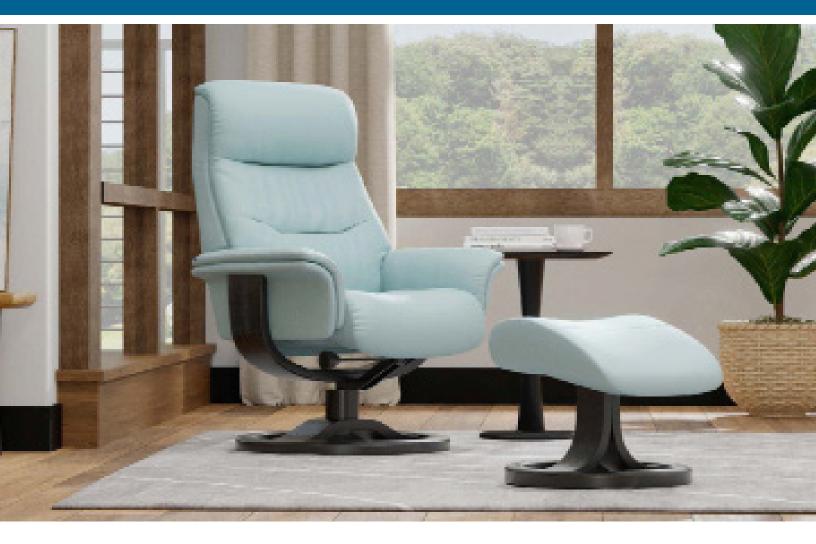

## Fjords Anne R Classic Comfort Collection

The Fjords Anne R chair provides continuous support for your legs and back, with bases which have a 360° swivel. The base is produced in a stained laminate wood which gives it an elegant character. Available in all our leathers and select fabrics, the Anne features maximum comfort and a manual release adjustable headrest angle. The Anne is available in two sizes, small and large.

The Fjords Anne R is available in all Leather Colors, Eline and Dream fabrics as well as all Wood Finishes. It is part of our quick ship program in Soft Line leather: Ice / Charcoal, Storm / Charcoal, Cigar / Walnut