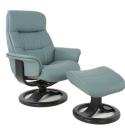

The Fjords Anne R is available in all Leather Colors, Eline and Dream fabrics as well as all Wood Finishes. It is part of our quick ship program in Soft Line leather: Ice / Charcoal, Storm / Charcoal, Cigar / Walnut