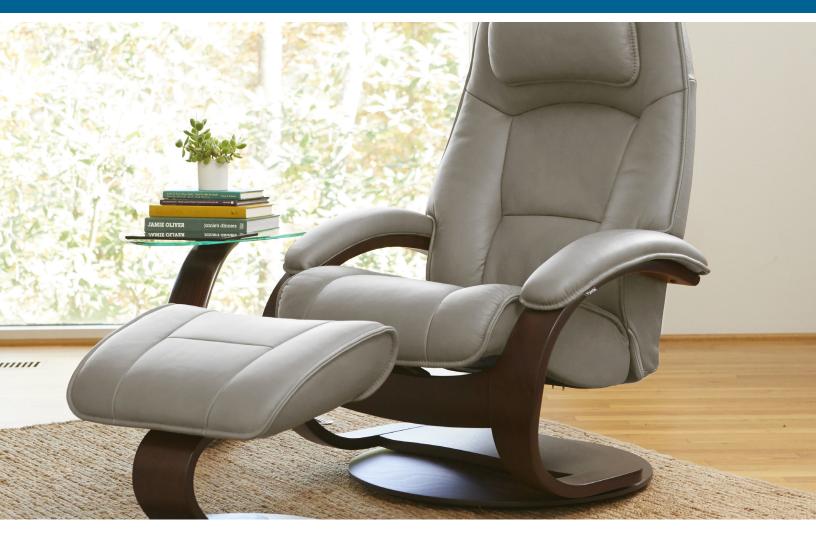

## Fjords Admiral C

Classic Comfort Collection

The Fjords Admiral C chair provides continuous support for your legs and back, with bases which have a 360° swivel. The base is produced in a stained laminate wood which gives it an elegant character. Available in all our leathers and select fabrics, the Admiral features an adjustable head pillow for maximum comfort and a manual release adjustable headrest angle. The chair is available in two sizes, small and large.

20.7"

Admiral R Large Foot Stool 16.5" 18.7"

The Fjords Admiral C is available in all Leather Colors, Eline and Dream fabrics as well as all Wood Finishes. It is part of our quick ship program in Astro Line leather: Whiskey, Cement.