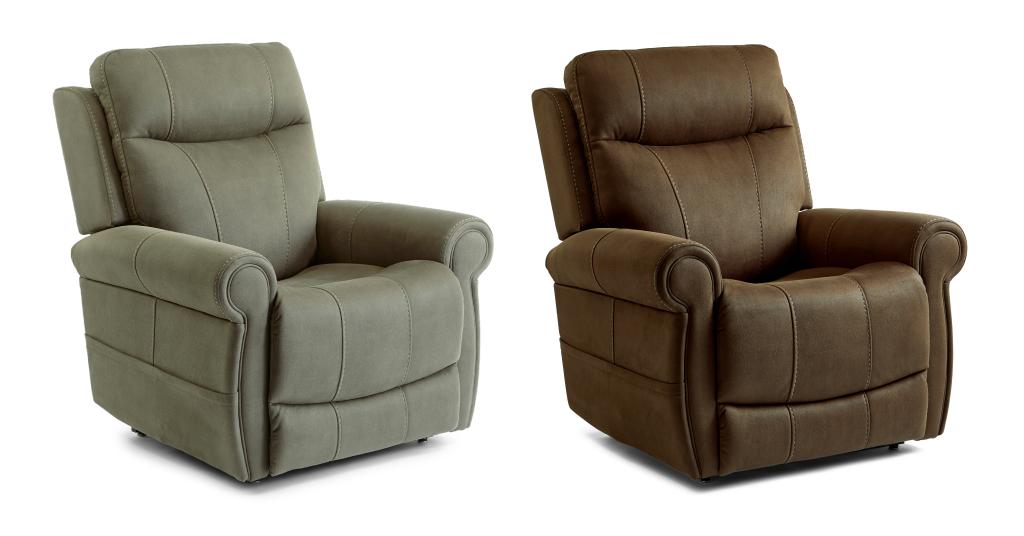

## STOCKED COLOR(S)

## IMAGE(S) SHOWN

| 1918-55PH          | 1918-55PH          |
|--------------------|--------------------|
| 500-02 body fabric | 500-72 body fabric |