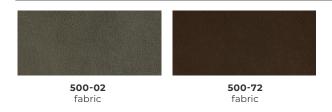

## IMAGE(S) SHOWN

| 1918-55PH          | 1918-55PH          |
|--------------------|--------------------|
| 500-02 body fabric | 500-72 body fabric |