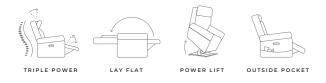

## NOTES

- · Built to last with our DualFlex Spring System™—sturdy steel ribbons attached to flexible coils that offer a wide range of motion and durability
- · Effortlessly shift positions with a ten-button, 4-motor hand wand that controls the power lift, recline, headrest and lumbar
- · Lay-flat mechanism allows you to fully recline for a quick snooze or longer sleeping comfort, and accommodates occupants up to 350 pounds
- · Power control independently adjusts the headrest, recline and lumbar for a personalized sit
- · USB port built into hand wand for convenient charging
- $\cdot$  A built-in battery backup system will activate during a power failure