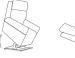

## 1916 Shaw

| -55 | -55PH                |
|-----|----------------------|
|     |                      |
| •   | •                    |
|     |                      |
| •   | •                    |
| •   | •                    |
|     |                      |
| •   | •                    |
|     |                      |
| •   | •                    |
|     |                      |
| •   | •                    |
| •   | •                    |
|     |                      |
|     |                      |
| •   | •                    |
|     | -55  • • • • • • • • |

|                                                           | Overall<br>Height | Overall<br>Width | Overall<br>Depth | Seat<br>Height | Seat<br>Width | Seat<br>Depth | Arm<br>Height | Open<br>Depth | Wall<br>Clearance |
|-----------------------------------------------------------|-------------------|------------------|------------------|----------------|---------------|---------------|---------------|---------------|-------------------|
| -55 Power Lift Recliner                                   | 43"               | 35"              | 41"              | 20"            | 23"           | 20"           | 26"           | 73"           | 16"               |
| -55PH Power Lift Recliner with<br>Power Headrest & Lumbar | 43"               | 35"              | 41"              | 20"            | 23"           | 20"           | 26"           | 73"           | 16"               |