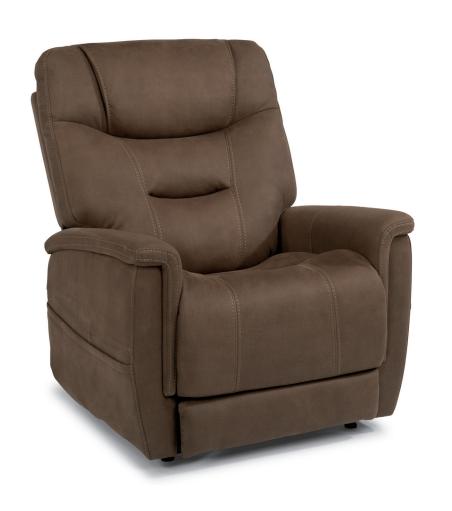

FLEXSTEEL® Fabric | Latitudes Motion

## 1916 Shaw

| -55 | -55PH                |
|-----|----------------------|
|     |                      |
| •   | •                    |
|     |                      |
| •   | •                    |
| •   | •                    |
|     |                      |
| •   | •                    |
|     |                      |
| •   | •                    |
|     |                      |
| •   | •                    |
| •   | •                    |
|     |                      |
|     |                      |
| •   | •                    |
|     | -55  • • • • • • • • |

|                                                           | Overall<br>Height | Overall<br>Width | Overall<br>Depth | Seat<br>Height | Seat<br>Width | Seat<br>Depth | Arm<br>Height |