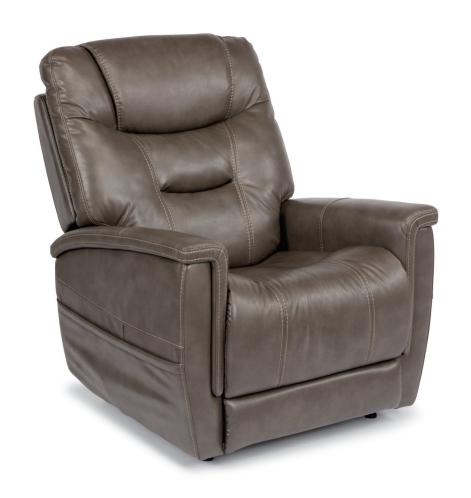

FLEXSTEEL® Fabric | Latitudes Motion

## 1916 Shaw

| -55 | -55PH                |
|-----|----------------------|
|     |                      |
| •   | •                    |
|     |                      |
| •   | •                    |
| •   | •                    |
|     |                      |
| •   | •                    |
|     |                      |
| •   | •                    |
|     |                      |
| •   | •                    |
| •   | •                    |
|     |                      |
|     |                      |
| •   | •                    |
|     | -55  • • • • • • • • |

|                                                           | Overall<br>Height | Overall<br>Width | Overall<br>Depth | Seat<br>Height | Seat<br>Width | Seat<br>Depth | Arm<br>Height | Op