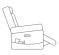

## 1916 Shaw

| -55 | -55PH                |
|-----|----------------------|
|     |                      |
| •   | •                    |
|     |                      |
| •   | •                    |
| •   | •                    |
|     |                      |
| •   | •                    |
|     |                      |
| •   | •                    |
|     |                      |
| •   | •                    |
| •   | •                    |
|     |                      |
|     |                      |
| •   | •                    |
|     | -55  • • • • • • • • |

|                                                           | Overall<br>Height | Overall<br>Width | Overall<br>Depth | Seat<br>Height | Seat<br>Width | Seat<br>Depth | Arm<br>Height | Open<br>Depth | Wall<br>Clearance |
|-----------------------------------------------------------|-------------------|------------------|------------------|----------------|---------------|---------------|---------------|---------------|-------------------|
| -55 Power Lift Recliner                                   | 43"               | 35"              | 41"              | 20"            | 23"           | 20"           | 26"           | 73"           | 16"               |
| -55PH Power Lift Recliner with<br>Power Headrest & Lumbar | 43"               | 35"              | 41"              | 20"            | 23"           | 20"           | 26"           | 73"           | 16"               |