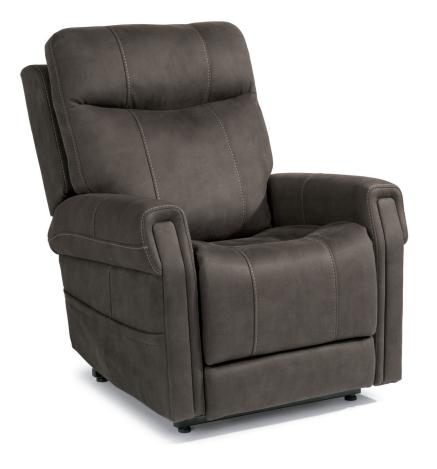

#### IMAGE(S) SHOWN

| 1914-55            |  |
|--------------------|--|
| 500-70 body fabric |  |

**1914-55PH** 039-01 body fabric