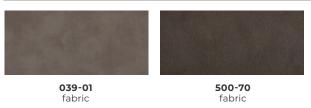

#### STOCKED COLOR(S)

#### IMAGE(S) SHOWN

| 1914-55            |  |
|--------------------|--|
| 500-70 body fabric |  |

**1914-55PH** 039-01 body fabric