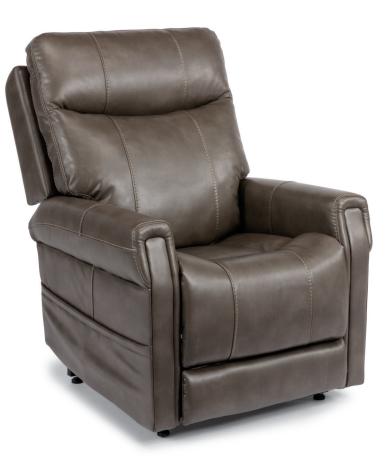

#### IMAGE(S) SHOWN

| 1914-55            |  |
|--------------------|--|
| 500-70 body fabric |  |

**1914-55PH** 039-01 body fabric