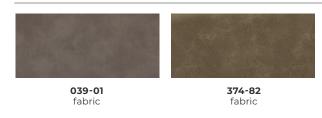

## STOCKED COLOR(S)

TRIPLE POWER

POWER LIFT

OUTSIDE POCKET LAY FLAT

NOTES

- · Built to last with our DualFlex Spring System™—sturdy steel ribbons attached to flexible coils that offer a wide range of motion and durability
- · Stay comfortable with a four-button hand wand that allows you to efficiently control power lift & recline functions (-55) and a ten-button hand wand that allows you to efficiently control power lift, recline, headrest and lumbar functions (-55PH)
- · Lay-flat mechanism allows you to fully recline for a quick snooze or longer sleeping comfort, and accommodates occupants up to 300 pounds
- $\cdot$  Home button returns the headrest, footrest and lumbar support to their original positions with one touch
- · USB port built into hand wand for convenient charging
- · Pocket on the right-hand side of the lift chair provides storage for the hand control and other belongings

## IMAGE(S) SHOWN

1912-55 1912-55PH 374-82 body fabric 039-01 body fabric