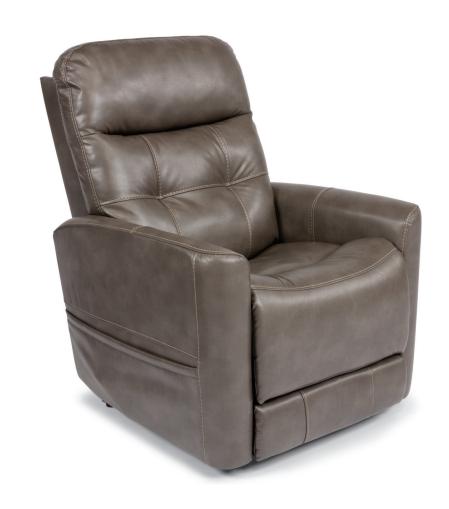

FLEXSTEEL® Fabric | Latitudes Motion

## 1912 Kenner

|                           | -55 | -55PH |  |  |
|---------------------------|-----|-------|--|--|
| Spring Unit               |     |       |  |  |
| DualFlex Spring System    | •   | •     |  |  |
| Seat Cushion(s)           |     |       |  |  |
| High-Density Cushion (HC) | •   | •     |  |  |
| Attached                  | •   | •     |  |  |
| Back Construction         |     |       |  |  |
| Removable Back(s)         | •   | •     |  |  |
| Back Cushions(s)          |     |       |  |  |
| Attached                  | •   | •     |  |  |
| Features                  |     |       |  |  |
| Power                     | •   | •     |  |  |
| USB Port(s)               | •   | •     |  |  |
| App Technology            |     |       |