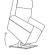

|                                                           | Overall<br>Height | Overall<br>Width | Overall<br>Depth | Seat<br>Height | Seat<br>Width | Seat<br>Depth | Arm<br>Height | Open<br>Depth | Wall<br>Clearance |
|-----------------------------------------------------------|-------------------|------------------|------------------|----------------|---------------|---------------|---------------|---------------|-------------------|
| -55 Power Lift Recliner                                   | 42"               | 31"              | 40"              | 20"            | 21"           | 20"           | 25"           | 72"           | 16"               |
| -55PH Power Lift Recliner with<br>Power Headrest & Lumbar | 42"               | 31"              | 40"              | 20"            | 21"           | 20"           | 25"           | 72"           | 15"               |

## STOCKED COLOR(S)

TRIPLE POWER

POWER LIFT

OUTSIDE POCKET LAY FLAT

NOTES

- · Built to last with our DualFlex Spring System™—sturdy steel ribbons attached to flexible coils that offer a wide range of motion and durability
- · Stay comfortable with a four-button hand wand that allows you to efficiently control power lift & recline functions (-55) and a ten-button hand wand that allows you to efficiently control power lift, recline, headrest and lumbar functions (-55PH)
- · Lay-flat mechanism allows you to fully recline for a quick snooze or longer sleeping comfort, and accommodates occupants up to 300 pounds
- $\cdot$  Home button returns the headrest, footrest and lumbar support to their original positions with one touch
- · USB port built into hand wand for convenient charging
- · Pocket on the right-hand side of the lift chair provides storage for the hand control and other belongings