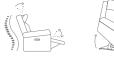

## STOCKED COLOR(S)

TRIPLE POWER

POWER LIFT

OUTSIDE POCKET LAY FLAT

NOTES

- · Built to last with our DualFlex Spring System™—sturdy steel ribbons attached to flexible coils that offer a wide range of motion and durability
- · Stay comfortable with a four-button hand wand that allows you to efficiently control power lift & recline functions (-55) and a ten-button hand wand that allows you to efficiently control power lift, recline, headrest and lumbar functions (-55PH)
- · Lay-flat mechanism allows you to fully recline for a quick snooze or longer sleeping comfort, and accommodates occupants up to 300 pounds
- $\cdot$  Home button returns the headrest, footrest and lumbar support to their original positions with one touch
- · USB port built into hand wand for convenient charging
- · Pocket on the right-hand side of the lift chair provides storage for the hand control and other belongings