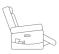

|                                                           | Overall<br>Height | Overall<br>Width | Overall<br>Depth | Seat<br>Height | Seat<br>Width | Seat<br>Depth | Arm<br>Height | Open<br>Depth | Wall<br>Clearance |
|-----------------------------------------------------------|-------------------|------------------|------------------|----------------|---------------|---------------|---------------|---------------|-------------------|
| -55 Power Lift Recliner                                   | 42"               | 31"              | 40"              | 20"            | 21"           | 20"           | 25"           | 72"           | 16"               |
| -55PH Power Lift Recliner with<br>Power Headrest & Lumbar | 42"               | 31"              | 40"              | 20"            | 21"           | 20"           | 25"           | 72"           | 15"               |

## STOCKED COLOR(S)

TRIPLE POWER

POWER LIFT

OUTSIDE POCKET LAY FLAT

NOTES

- · Built to last with our DualFlex Spring System™—sturdy steel ribbons attached to flexible coils that offer a wide range of motion and durability
- · Stay comfortable with a four-button hand wand that allows you to efficiently control power lift & recline functions (-55) and a ten-button hand wand that allows you to efficiently control power lift, recline, headrest and lumbar functions (-55PH)
- · Lay-flat mechanism allows you to fully recline for a quick snooze or longer sleeping comfort, and accommodates occupants up to 300 pounds
- $\cdot$  Home button returns the headrest, footrest and lumbar support to their original positions with one touch
- · USB port built into hand wand for convenient charging
- · Pocket on the right-hand side of the lift chair provides storage for the hand control and other belongings