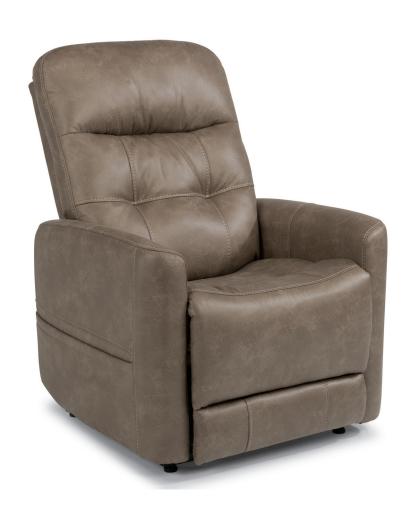

FLEXSTEEL® Fabric | Latitudes Motion

## 1912 Kenner

|                           | -55 | -55PH |  |  |
|---------------------------|-----|-------|--|--|
| Spring Unit               |     |       |  |  |
| DualFlex Spring System    | •   | •     |  |  |
| Seat Cushion(s)           |     |       |  |  |
| High-Density Cushion (HC) | •   | •     |  |  |
| Attached                  | •   | •     |  |  |
| Back Construction         |     |       |  |  |
| Removable Back(s)         | •   | •     |  |  |
| Back Cushions(s)          |     |       |  |  |
| Attached                  | •   | •     |  |  |
| Features                  |     |       |  |  |
| Power                     | •   | •     |  |  |
| USB Port(s)               | •   | •     |  |  |
| App Technology            |     |