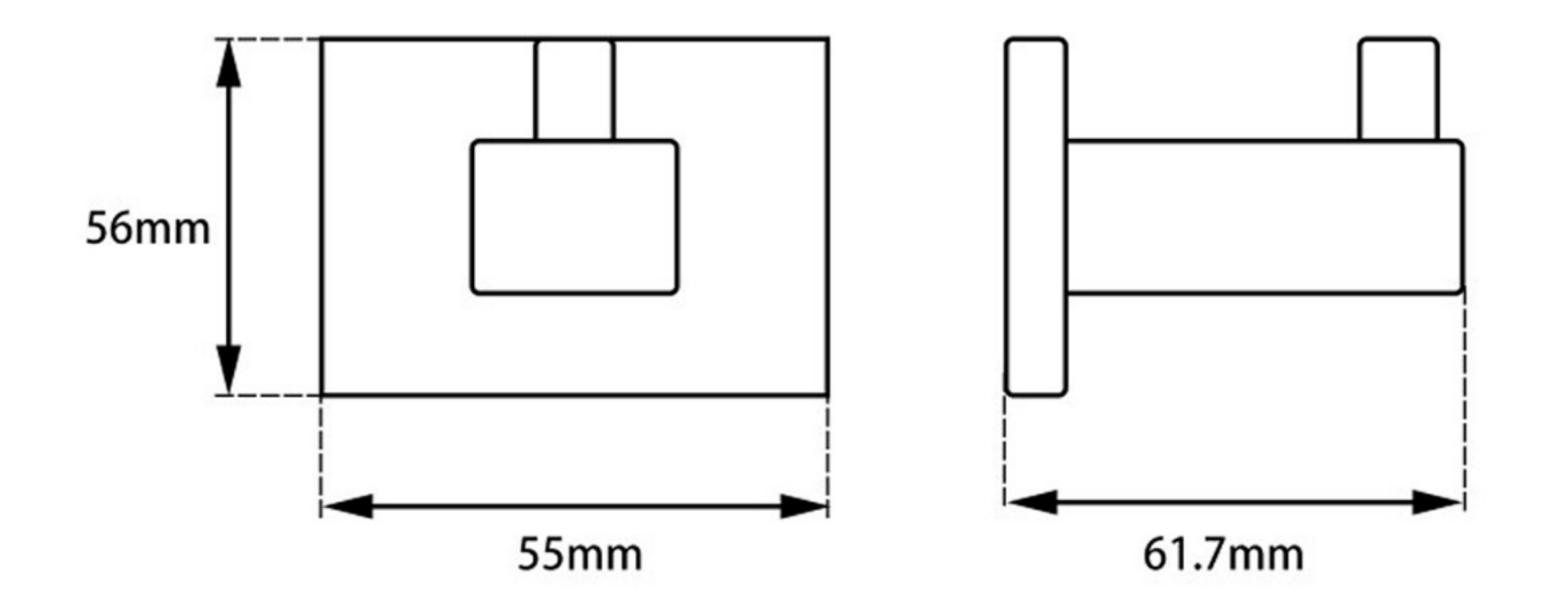

### **SPECIFICATIONS**

| Recommended use     | Domestic, hotel and commercial |
|---------------------|--------------------------------|
| Material            | 304 stainless steel            |
| Colour availability | Chrome/Matte Black             |
| Accessory type      | Robe Hook                      |