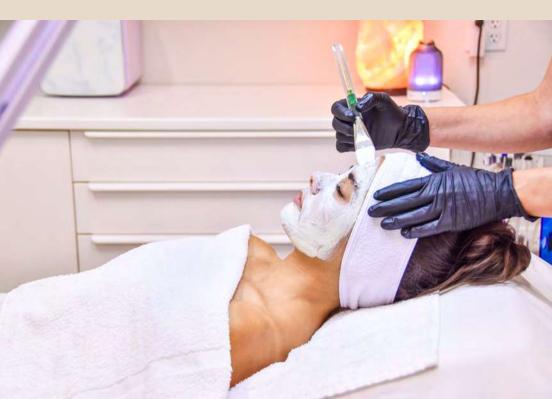

# HYDRAFACIAL

Our signature HydraFacial is a multi-serum-infused hydradermabrasion, great for all skin types & skin concerns, including acne & sensitive skin. This is a great combination of clinical & relaxation. Includes deep pore cleansing, both physical & chemical exfoliation, automatic & manual extractions, then finished with an antioxidant hyaluronic infusion. **(60 min)** 