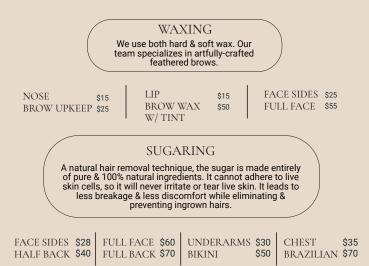

# BEAUTY

Discover our suite of beauty enhancements: from brow lamination to lash lifts for an instant eye-opening effect, to dermaplane treatments that reveal brighter & smoother skin. Our expert waxing and sugaring provide precise and long-lasting benefits. Experience transformative results for a refreshed & radiant you.

#### BEAUTY

### HAIR REMOVAL

### DERMAPLANE

\$50 ADD-ON \$85 ALONE

Exfoliation of dead skin & vellus facial hair for a smoother & brighter looking appearance. Great exfoliation for better product absorption & makeup application. (30 min add-on, 45 min stand alone)

#### LASH LIFT

#### \$125

The revolutionary alternative to lash extensions. The Urban Aesthetics lash lift uses innovative techniques to gently lift and curl the lashes.

We use keratin-based nourishing oil and silicone shields rather than rods to gently lift and curl the lashes for a natural, voluminous look. (60 min)

#### BROW LAMINATION \$85 Not | \$95 WITH

Realigns stubborn & unruly brows in an upright position. Great for filling gaps in sparse brows giving the illusion of smooth, fluffy & fuller brows. (60 min)

#### BROW TINT

#### \$25

Ideal for thinner or lighter brows to give a darker & fuller look.

Estheticians can color match & offer either a cream tint or henna tint. (45-60 min)