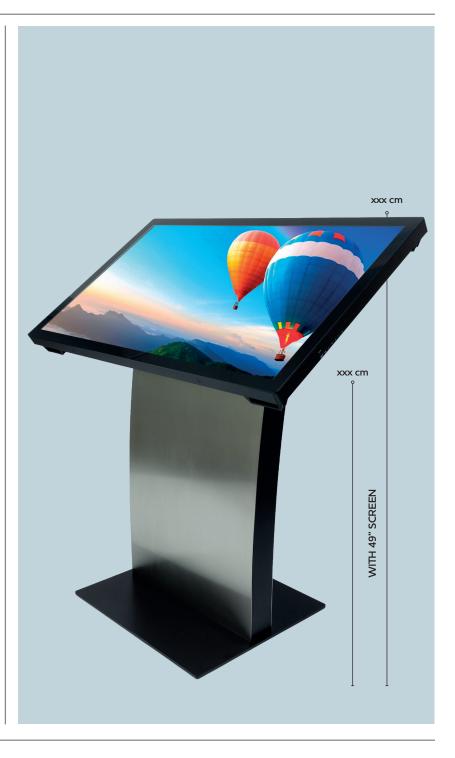

#### SPECIFICATIONS -

DIMENSIONS 100H x 62W x 12D cm

**FOOT** 60W x 66D cm

WEIGHT 60 kg (excl. equipment)

VESA VESA 400 x 200 MEASURES —

MODEL -

**49" SCREEN** Floor to top touch point xxx cm low touch point xxx cm