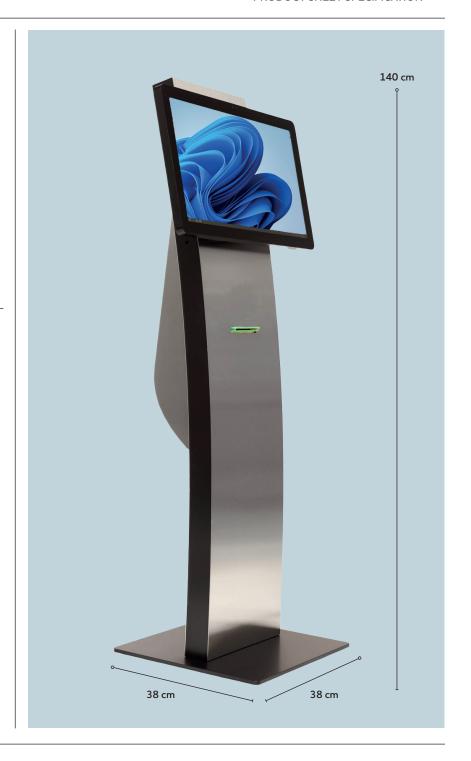

## Elegance Stand ES-140P

PRODUCT SHEET SPECIFICATION

## Elegant and stable

The elegance stand, with its design and material combination of black lacquered steel and stainless steel cladding, incredibly stable build, lends a remarkably exclusive appearance to any freestanding display solution.

SPECIFICATIONS -

DIMENSIONS 140H x 28,4W x 40D cm

BASE PLATE 38W x 38D cm

WEIGHT 38 kg (excl. equipment)

VESA 100 x 100 mm

MODEL -

**ES-140P**SKU:STA/ES/B/V2/140P
GTIN/EAN:5744003820207
MPN:STA-ES-140-P-V3