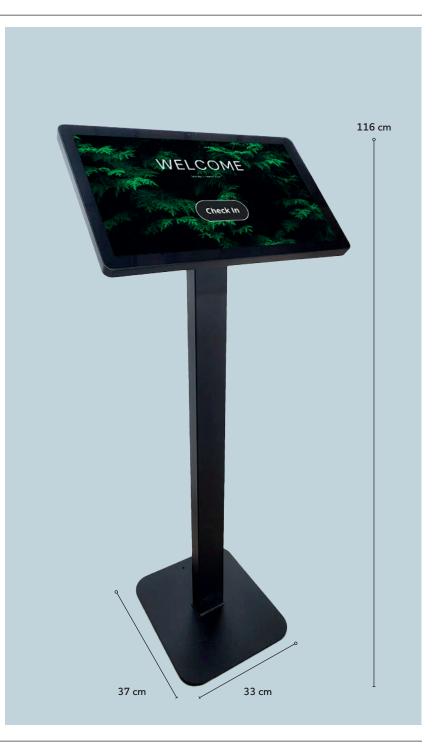

### SPECIFICATIONS -

DIMENSIONS 116H x 33W x 27D cm

BASE PLATE 33W x 37D cm

WEIGHT 12 kg (excl. equipment)

VESA VESA 100 X 100 MM MODEL ----

-0

ES-1000 SKU:STA/ES/1000 GTIN/EAN:574400383 MPN:IS1200