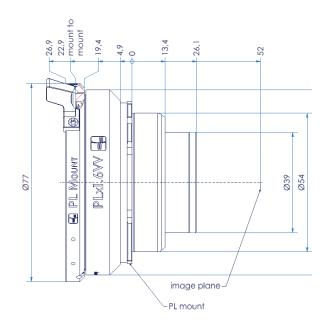

## TECHNICAL DATA

| Light drop (stops)       | 1.46  | Weight (kg)          | 0.3           |
|--------------------------|-------|----------------------|---------------|
| Max. input T-Stop        | 2.0   | Length (mm) PL to PL | 22.9          |
| Focal length extension   | 1.66x | Diameter (mm)        | 77.0          |
| Max. image diameter (mm) | 46.5  | Camera Mount         | PL UMS Mount* |

max. measurements of input lens

dimensional drawing