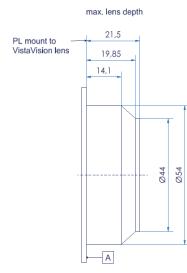

ses on large-format cameras up to 46.5 mm sensor diameter and supports a max. aperture of T-Stop 2.0.

The PLx1.6 VV is characterized by a robust and durable mechanical design with stainless steel PL mounts and anodized aluminium as well as decorative surface outside and flair minimized surfaces inside.

The PLx1.6 VV is incompatible with mirror cameras but can be used with most S35 PL lenses.



## TECHNICAL DATA

| Light drop (stops)       | 1.46  | Weight (kg)          | 0.3           |
|--------------------------|-------|----------------------|---------------|
| Max. input T-Stop        | 2.0   | Length (mm) PL to PL | 22.9          |
| Focal length extension   | 1.66x | Diameter (mm)        | 77.0          |
| Max. image diameter (mm) | 46.5  | Camera Mount         | PL UMS Mount* |





max. measurements of input lens

dimensional drawing