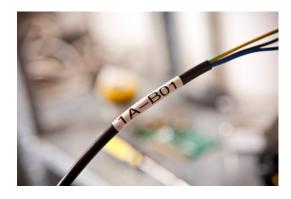

## **Heat Shrink Tube HSe Series**

## **General**

| Models supported                    | PT-E300, PT-E550W                                                                     |
|-------------------------------------|---------------------------------------------------------------------------------------|
| Shrink rate                         | (2:1) 50% of more radially,<br>15% or less tangentially                               |
| Shrinkage temperature               | 90°C or more                                                                          |
| Recommended shrinkage temperature   | 110 – 140°C                                                                           |
| Usage environment temperature       | -55 – 135°C (according to Brother standards)                                          |
| Conforming standards <sup>1</sup>   | UL224 (temperature rating: 125°C,<br>Voltage rating: 300V, flammability rating: VW-1) |
| Cable outside diameter (1.7-3.2mm)  | 5.8mm                                                                                 |
| Cable outside diameter (2.6-5.1mm)  | 8.8mm                                                                                 |
| Cable outside diameter (3.6-7mm)    | 11.7mm                                                                                |
| Cable outside diameter (5.4-10.6mm) | 17.7mm                                                                                |
| Cable outside diameter (7.3-14.3mm) | 23.6mm                                                                                |
|                                     |                                                                                       |