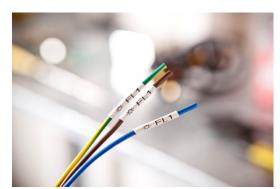

## **Heat Shrink Tube HSe Series**

## **General**

| Models supported                    | PT-E300, PT-E550W                                                                     |
|-------------------------------------|---------------------------------------------------------------------------------------|
| Shrink rate                         | (2:1) 50% of more radially,<br>15% or less tangentially                               |
| Shrinkage temperature               | 90°C or more                                                                          |
| Recommended shrinkage temperature   | 110 – 140°C                                                                           |
| Usage environment temperature       | -55 – 135°C (according to Brother standards)                                          |
| Conforming standards <sup>1</sup>   | UL224 (temperature rating: 125°C,<br>Voltage rating: 300V, flammability rating: VW-1) |
| Cable outside diameter (1.7-3.2mm)  | 5.8mm                                                                                 |
| Cable outside diameter (2.6-5.1mm)  | 8.8mm                                                                                 |
| Cable outside diameter (3.6-7mm)    | 11.7mm                                                                                |
| Cable outside diameter (5.4-10.6mm) | 17.7mm                                                                                |
| Cable outside diameter (7.3-14.3mm) | 23.6mm                                                                                |
|                                     |                                                                                       |