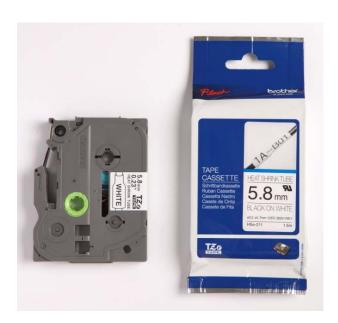

## **Supplies**

| Tape type   | HSe                                                                                             |
|-------------|-------------------------------------------------------------------------------------------------|
| Tape widths | HSe-211 (5.8mm), HSe-221 (8.8mm),<br>HSe-231 (11.7mm), HSe-241 (17.7mm) and<br>HSe-251 (23.6mm) |

| Length of tape | 1.5m                     |
|----------------|--------------------------|
| Colour         | Black text on white tube |
| Material       | Polyolefin               |