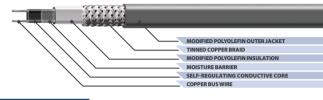

### **Specification**

Maximum Exposure Temperature 85°C (continuous power on)

Minimum Installation Temperature -50

-50°C

Temperature Classification

T6 in accordance with European Standard EN 50 014

Minimum Bending Radius

35mm at -50°C; 13mm at 20°C

Supply Voltage

230v AC

Approvals

Cables are VDE and UL Approved