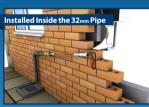

SUITABLE FOR USE IN DOMESTIC HOUSEHOLDS OR UNDER YOUR HOLIDAY HOME.

CAN BE INSTALLED INSIDE 32.... EXTERNAL CONDENSATE BOILER PIPES

- POWER ON AND HEATER ON LED'S
- SWITCHES AT 3°C
- COMES COMPLETE WITH FIXING TIES, WARNING LABEL, INLINE RCD, JUNCTION BOX AND INTERNAL INSERT
- WILL FROST PROTECT UP TO A 32MM CONDENSATE PIPE
- CAN BE ATTACHED DIRECTLY TO THE PIPE,NO NEED TO SPIRAL
- ONLY 10MM INSULATION IS NEEDED
- UNIVERSAL, FOR BOTH INSIDE AND OUTSIDE EXTERNAL CONDENSATE PIPE