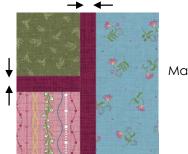

1. Sew a 2" x 4  $\frac{3}{4}$ " rectangle of accent between two 4  $\frac{3}{4}$ " squares of different fabrics. Sew a 2" x 10  $\frac{1}{2}$ " rectangle of accent fabric to one long side. Sew a 4  $\frac{3}{4}$ " x 10  $\frac{1}{2}$ " rectangle of a third fabric to the piece. Press all seams towards the accent fabric. The block should measure 10  $\frac{1}{2}$ " square. Repeat to make a total of 10.

Make 10

2. Lay out the  $10\frac{1}{2}$ " squares of fabrics, the 2" x  $10\frac{1}{2}$ " rectangles of accent fabric, the blocks from step 1 and the 2" x 45" sashing strips in rows. Sew pieced rows together and press towards the accent fabric. Sew the sashing strips and pieced rows together and press towards the sashing strips.