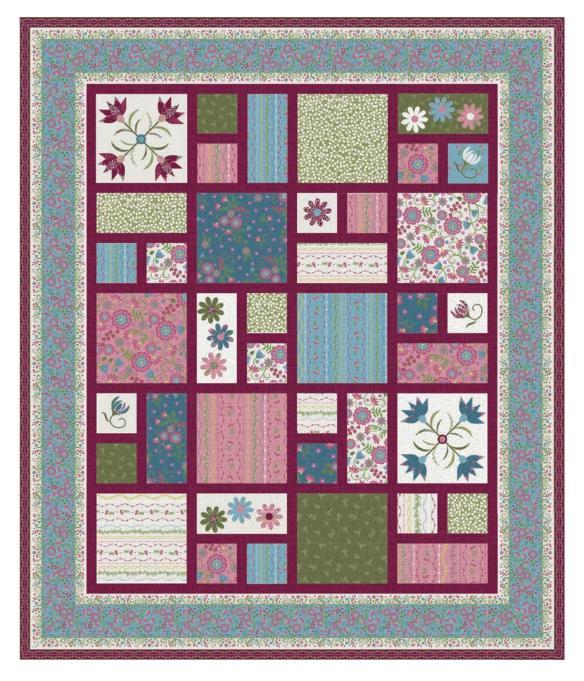

# мауwood 図studio Flower & Vine Quilt

Flower & Vine Quilt by Monique Jacobs featuring the Flower & Vine Collection

67 x 78"

#madewithmaywood maywoodstudio.com