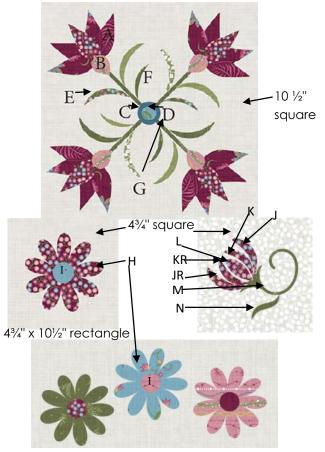

#### Applique:

On the paper side of the fusible webbing,

draw the applique pieces per the following: 40 - A, 8 - B, 2 - C, 2 - D, 16 - E, 8 - F, 4 - G, 10 - H, 10 - I, 3 - J, 3 - JR, 3 - K, 3 - KR, 3 - L, 3 - M and 3 - N Cut roughly around the shapes and fuse to the back of the fabrics per chart. Cut each out exactly on the line.

Following the diagrams and quilt assembly, fuse the pieces in place and applique using your favorite applique method.

**Piecing:** If you are using directional fabric, plan your layout so that the directions are correct and place the applique where you would like it.

1. Sew a 2" x 4  $\frac{3}{4}$ " rectangle of accent between two 4  $\frac{3}{4}$ " squares of different fabrics. Sew a 2" x 10  $\frac{1}{2}$ " rectangle of accent fabric to one long side. Sew a 4  $\frac{3}{4}$ " x 10  $\frac{1}{2}$ " rectangle of a third fabric to the piece. Press all seams towards the accent fabric. The block should measure 10  $\frac{1}{2}$ " square. Repeat to make a total of 10.