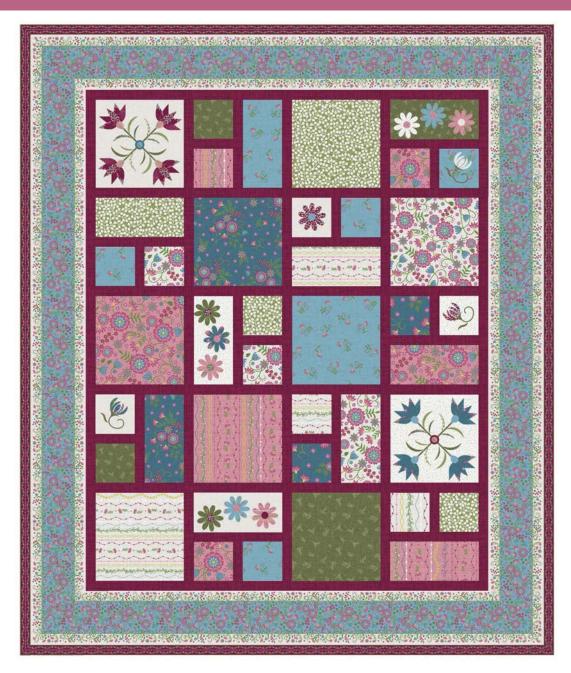

# мауwood 図studio Flower & Vine Quilt

Flower & Vine Quilt by Monique Jacobs featuring the Flower & Vine Collection

67 x 78"

#madewithmaywood maywoodstudio.com

Flower & Vine Quilt Planning Diagram