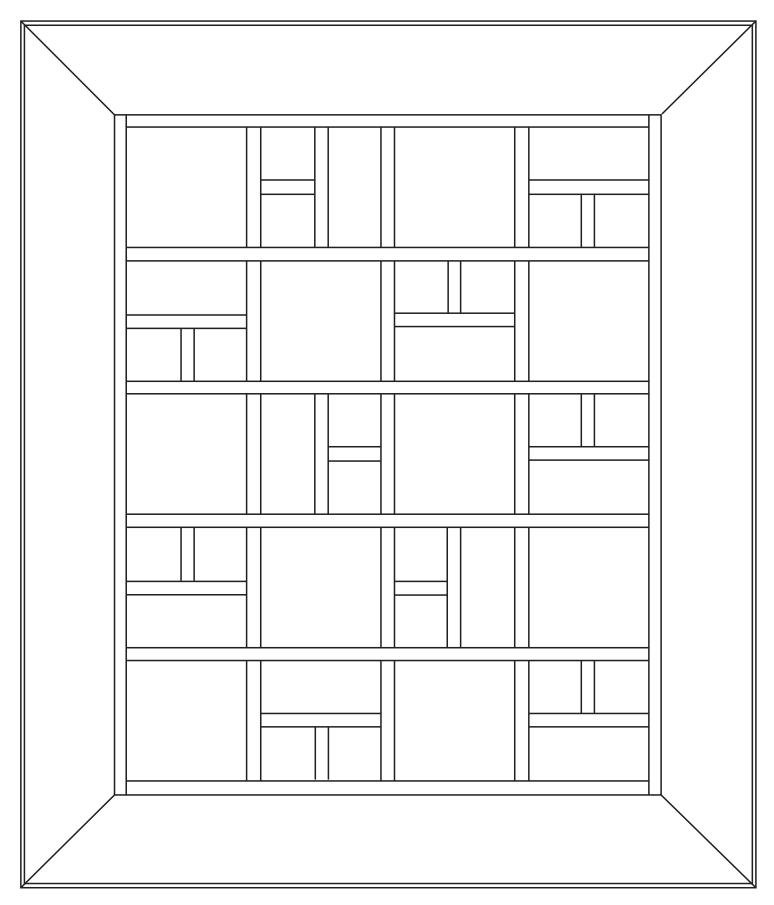

rips<br>Cut: 4 - 10" x LOF strips                       |                                  |
| Blue Border Stripe    | 700Z-D | 2 72 yaras  | Cui. 4 - 10 x LOP ships                                                          |                                  |
| Backing               | Your   | 4 ½ yards   |                                                                                  |                                  |
| Ŭ                     | Choice | ,           |                                                                                  |                                  |
| Fusible Webbing       |        | 5/8 yard    |                                                                                  |                                  |

Flower & Vine Quilt Planning Diagram