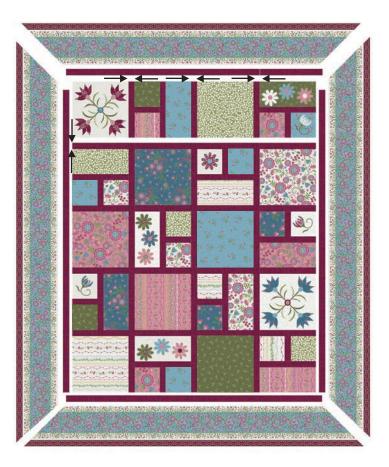

Make 10

2. Lay out the  $10\frac{1}{2}$ " squares of fabrics, the 2" x  $10\frac{1}{2}$ " rectangles of accent fabric, the blocks from step 1 and the 2" x 45" sashing strips in rows. Sew pieced rows together and press towards the accent fabric. Sew the sashing strips and pieced rows together and press towards the sashing strips.

3. Sew on the inner borders, pressing towards the borders as you add them. Miter the outer borders and press towards the borders as you add them.

4. Quilt, bind and enjoy!

Flower & Vine Quilt Planning Diagram