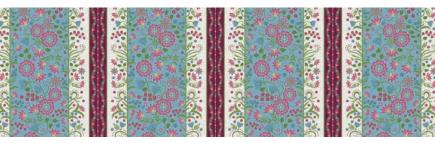

# мауwood 図studio Flower & Vine Quilt

Flower & Vine Quilt by Monique Jacobs featuring the Flower & Vine Collection

67 x 78"

#madewithmaywood maywoodstudio.com