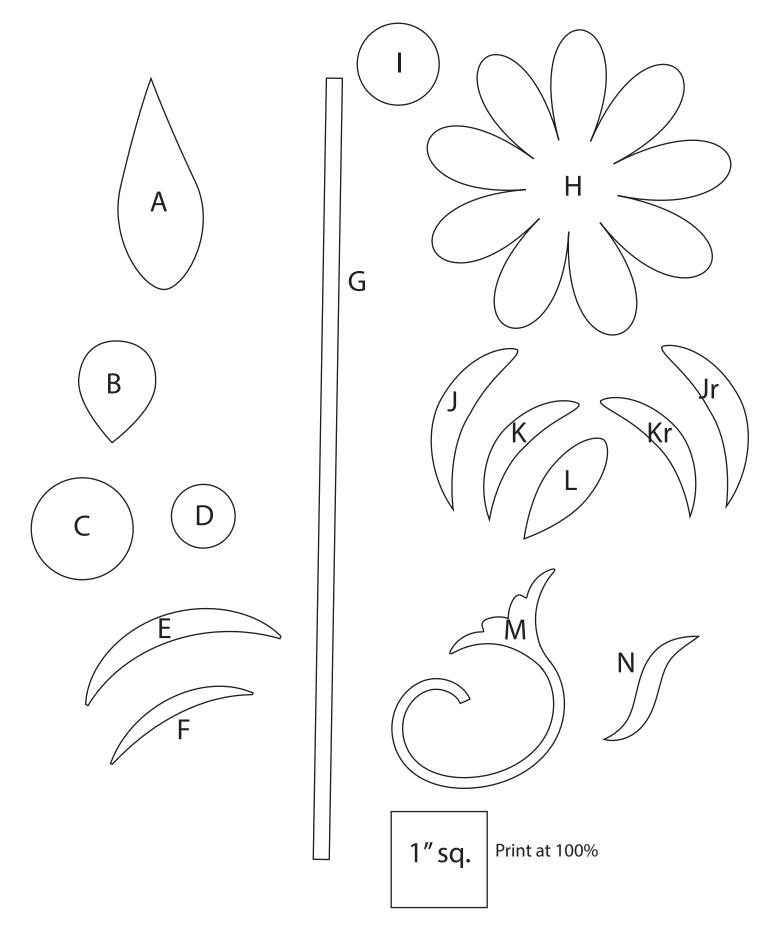

#### Applique:

On the paper side of the fusible webbing,

draw the applique pieces per the following: 40 - A, 8 - B, 2 - C, 2 - D, 16 - E, 8 - F, 4 - G, 10 - H, 10 - I, 3 - J, 3 - JR, 3 - K, 3 - KR, 3 - L, 3 - M and 3 - N Cut roughly around the shapes and fuse to the back of the fabrics per chart. Cut each out exactly on the line.

1. Sew a 2" x 4  $\frac{3}{4}$ " rectangle of accent between two 4  $\frac{3}{4}$ " squares of different fabrics. Sew a 2" x 10  $\frac{1}{2}$ " rectangle of accent fabric to one long side. Sew a 4  $\frac{3}{4}$ " x 10  $\frac{1}{2}$ " rectangle of a third fabric to the piece. Press all seams towards the accent fabric. The block should measure 10  $\frac{1}{2}$ " square. Repeat to make a total of 10.