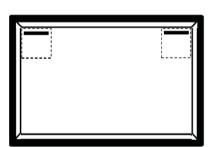

## step 7

Assemble corner quides by folding along the perforated edges and inserting tab. Please note that adhesive strips are applied to the back of the corner guide. With the frame in place, carefully remove the backing from the adhesive strips and tightly stick the guides into both of the upper inside frame corners.