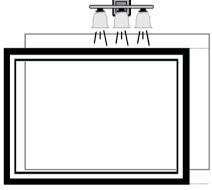

## step 6

Test fit the Add A Frame® to the mirror before removing the backing from the adhesive. Check for obstacles that will affect installation, such as medicine cabinets or towel bars. As a safety

measure, if the stability of the mirror is in question, place several offset metal clips on the mirror into studs.