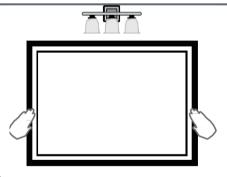

## step 6

Test fit the Add A Frame® to the mirror before removing the backing from the adhesive. Check for obstacles that will affect installation, such as medicine cabinets or towel bars. As a safety

measure, if the stability of the mirror is in question, place several offset metal clips on the mirror into studs.