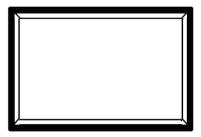

# **Add A Frame**

If a mirror has been installed with plastic mirror clips, replace them one at a time with flat metal offset mirror clips. Remove the double back tape from the area where the offset clips contact the back of the Add A Frame®.