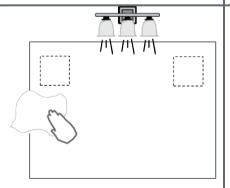

## step 8

Remove the frame and clean the mirror with isopropyl rubbing alcohol. This is a very important step to ensure that the frame sticks securely onto your mirror.

## step 9

Remove the backing from the tape. Be careful not to touch the mirror yet. Align the Add A Frame® with the corner guides and gently press onto the mirror.

Note: If you accidentally install the frame in an undesired location, place something thin and sturdy (like fishing line) between the frame and the mirror and wiggle downwards - breaking through the adhesive.