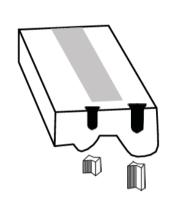

### step 1

Locate assembly hardware attached to frame packaging. You will find glue, wedges, corner guides and mirror clips (if applicable). The wedges may be either similar or different lengths. Match the length of assembly wedges to the depth of the routes.

### step 2

Before assembly, inspect the frame pieces for defects. Lay the four pieces face down.