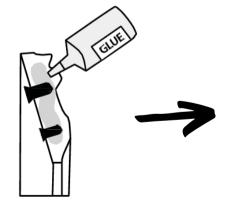

## step 3

Choose a corner and apply a small amount of glue to one piece. With both frame pieces face down, press the corners together. Depending on the profile, a door stop or washcloth may be needed to level back of the frame.

## step 4

Hold the two corner pieces level and in place. Insert both assembly wedges into the correct route - so that the flat end is face-up. Gently tap the frame wedges flush with the back of the frame. Repeat for all corners