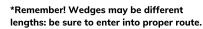

#### Before you get started...

**INSPECT FOR DEFECTS PRIOR TO ASSEMBLY.** Wedges may be either similar or different lengths. You must compare the assembly wedge lengths to the depth/length of the wedge routes in the frame corner. Assembly wedges are installed with the flat end face-up. When applying glue, it should be spread evenly so the entire cut end of each 45 degree piece is coated. Wedges must be installed before glue dries. A damp rag will clean off glue that may have gotten onto the front of the frame. Allow at least three hours to dry.

### step 1

Locate assembly hardware attached to frame packaging. You will find glue, wedges, corner guides and mirror clips (if applicable). The wedges may be either similar or different lengths. Match the length of assembly wedges to the depth of the routes.

## step 4

Hold the two corner pieces level and in place. Insert both assembly wedges into the correct route - so that the flat end is face-up. Gently tap the frame wedges flush with the back of the frame. Repeat for all corners