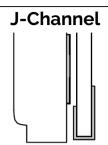

If a mirror has been installed with a j-channel at the bottom, make sure no tape comes in contact with j-channel. If it does, simply remove that section of adhesive so that the channel and the adhesive can lay side-by-side behind the frame.