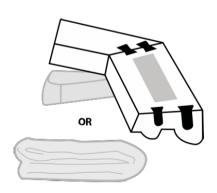

## step 4

Hold the two corner pieces level and in place. Insert both assembly wedges into the correct route - so that the flat end is face-up. Gently tap the frame wedges flush with the back of the frame. Repeat for all corners

## step 5

Turn over and inspect all corners. Wipe off excess glue with a damp cloth. Before the glue dries, if necessary, adjust the corners.