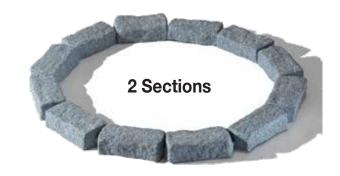

# Circle Dimensions





# Circle Measurements—**BLOCKS**

# 8 Sections

Inside: 107in Outside: 115in

### 7 Sections

Inside: 97in Outside: 105in

# 6 Sections

Inside: 88in Outside: 96in

# **5 Sections**

Inside: 73in Outside: 81in

#### 4 Sections

Inside: 54in Outside: 62

#### 3 Sections

Inside: 40in Outside: 48in

# Circle Measurements—BRICK ONLY

#### 8 Sections

Inside: 107in Outside: 115in

#### 7 Sections

Inside: 97in Outside: 105in

# 6 Sections

Inside: 88in Outside: 96in

#### **5 Sections**

Inside: 73in Outside: 81in

#### 4 Sections

Inside: 54in Outside: 62

#### 3 Sections

Inside: 40in Outside: 48in

# 2 Sections

Inside: 31.5in Outside: 35in