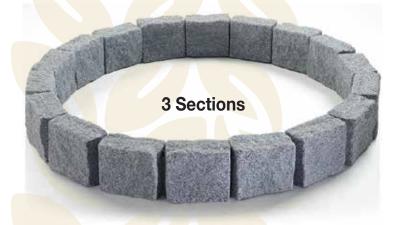

# Circle Dimensions





# Circle Measurements—**BLOCKS**

# 8 Sections

Inside: 107in Outside: 115in

### 7 Sections

Inside: 97in Outside: 105in

# 6 Sections

Inside: 88in Outside: 96in

# **5 Sections**

Inside: 73in Outside: 81in

#### 4 Sections

Inside: 54in Outside: 62

#### 3 Sections

Inside: 40in Outside: 48in

# Circle Measurements—BRICK ONLY

#### 8 Sections

Inside: 107in Outside: 115in

#### 7 Sections

Inside: 97in Outside: 105in

# 6 Sections

Inside: 88in Outside: 96in

#### **5 Sections**

Inside: 73in Outside: 81in

#### 4 Sections

Inside: 54in Outside: 62

#### 3 Sections

Inside: 40in Outside: 48in

# 2 Sections

Inside: 31.5in Outside: 35in