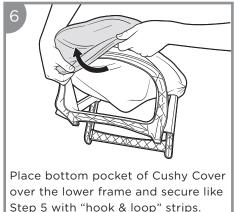

in adult tub or sink.
- Never rely on a toddler or preschooler to help your baby or alert you to trouble. Babies have drowned even with other children in or near bath tub.

**FALL HAZARD:** Babies have suffered head injuries falling from infant bathers:

Place bather ONLY in adult tub or sink for safe use.

# **▲ WARNING - CONTINUED**

- NEVER lift or carry baby in the product.
- **STOP** using product when baby starts trying to sit up or has reached 20 lbs, whichever comes first.

# **A** WARNING

- Water temperature for bathing a baby should be between 90 and 100°F (32.2 and 37.8°C)
- Never place baby in water until you have tested the water temperature.
- Discontinue use of product if damaged, broken or disassembled.

#### **Product Setup**









#### **Product Setup Continued**





## To Remove Cushy Cover





#### **Care & Cleaning**

After bath time, rinse soap off of Cushy Cover with clean water then wring out the remaining water. Repeat as necessary until water is clear of soap bubbles.



#### **Care & Cleaning Continued**



### 0-6 months

Stop using when baby starts trying to sit up or has reached 20 lbs., whichever comes first.

#### **Limited Warranty**

At Baby Delight, Inc. we make innovative and high quality products for babies, children and their parents. We warrant this product to be free from defects in material and workmanship existing at the time of manufacture for a period of 90-days from the date of initial purchase (sales receipt is required for proof of purchase). If such a defect is discovered during the limited warranty period, we will, at