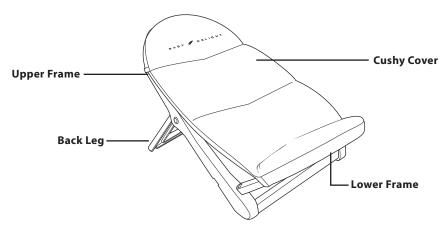

# IMPORTANT! READ CAREFULLY AND KEEP FOR FUTURE REFERENCE. Read all instructions BEFORE assembly and USE of product. KEEP INSTRUCTIONS FOR FUTURE USE.



# **Cushy Nest** Cloud

Premium Infant Bather



**Care & Instructions** 

#### Warnings & Guidelines

## **▲ WARNING**

**DROWNING HAZARD:** Babies have drowned while using infant bathers.

- STAY in arm's reach of your baby.
- Use ONLY in empty adult tub or sink.
- Keep drain open in adult tub or sink.
- Never rely on a toddler or preschooler to help your baby or alert you to trouble. Babies have drowned even with other children in or near bath tub.

**FALL HAZARD:** Babies have suffered head injuries falling from infant bathers:

Place bather ONLY in adult tub or sink for safe use.

# **▲ WARNING - CONTINUED**

- NEVER lift or carry baby in the product.
- **STOP** using product when baby starts trying to sit up or has reached 20 lbs, whichever comes first.

# **A** WARNING

- Water temperature for bathing a baby should be between 90