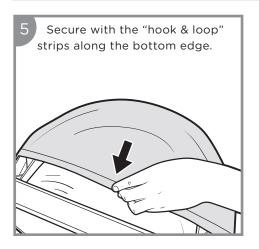

en in adult tub or sink.
- Never rely on a toddler or preschooler to help your baby or alert you to trouble. Babies have drowned even with other children in or near bath tub.

**FALL HAZARD:** Babies have suffered head injuries falling from infant bathers:

Place bather ONLY in adult tub or sink for safe use.

# **▲ WARNING - CONTINUED**

- NEVER lift or carry baby in the product.
- **STOP** using product when baby starts trying to sit up or has reached 20 lbs, whichever comes first.

# **A** WARNING

- Water temperature for bathing a baby should be between 90 and 100°F (32.2 and 37.8°C)
- Never place baby in water until you have tested the water temperature.
- Discontinue use of product if damaged, broken or disassembled.

#### **Product Setup**









#### **Product Setup Continued**





## To Remove Cushy Cover





#### **Care & Cleaning**

After bath time, rinse soap off of Cushy Cover with clean water then wring out the remaining water. Repeat as necessary until water is clear of soap bubbles.



#### **Care & Cleaning Continued**



### 0-6 months

Stop using when baby starts trying to sit up or has reached 20 lbs., whichever comes first.

#### **Limited Warranty**

At Baby Delight, Inc. we make innovative and high quality products for babies, children and their parents. We warrant this product to be free from defects in material and workmanship existing at the time of manufacture for a period of 90-days from the date of initial purchase (sales receipt is required for proof of purchase). If such a defect is discovered during the limited warranty period, we will, a