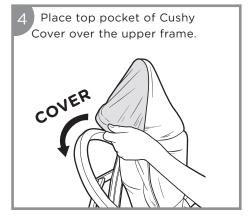

y adult tub or sink.
- Keep drain open in adult tub or sink.
- Never rely on a toddler or preschooler to help your baby or alert you to trouble. Babies have drowned even with other children in or near bath tub.

**FALL HAZARD:** Babies have suffered head injuries falling from infant bathers:

Place bather ONLY in adult tub or sink for safe use.

# **▲ WARNING - CONTINUED**

- NEVER lift or carry baby in the product.
- **STOP** using product when baby starts trying to sit up or has reached 20 lbs, whichever comes first.

# **A** WARNING

- Water temperature for bathing a baby should be between 90 and 100°F (32.2 and 37.8°C)
- Never place baby in water until you have tested the water temperature.
- Discontinue use of product if damaged, broken or disassembled.

#### **Product Setup**









#### **Product Setup Continued**





## To Remove Cushy Cover





#### **Care & Cleaning**

After bath time, rinse soap off of Cushy Cover with clean water then wring out the remaining water. Repeat as necessary until water is clear of soap bubbles.



#### **Care & Cleaning Continued**



### 0-6 months

Stop using when baby starts trying to sit up or has reached 20 lbs., whichever comes first.

#### **Limited Warranty**

At Baby Delight, Inc. we make innovative and high quality products for babies, children and their parents. We warrant this product to be free from defects in material and workmanship existing at the time of manufacture for a period of 90-days from the date of initial purchase (sales receipt is required for proof of purchase). If such a defect is discovered during the