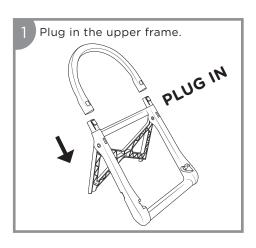

n empty adult tub or sink.
- Keep drain open in adult tub or sink.
- Never rely on a toddler or preschooler to help your baby or alert you to trouble. Babies have drowned even with other children in or near bath tub.

**FALL HAZARD:** Babies have suffered head injuries falling from infant bathers:

Place bather ONLY in adult tub or sink for safe use.

# **▲ WARNING - CONTINUED**

- NEVER lift or carry baby in the product.
- **STOP** using product when baby starts trying to sit up or has reached 20 lbs, whichever comes first.

# **A** WARNING

- Water temperature for bathing a baby should be between 90 and 100°F (32.2 and 37.8°C)
- Never place baby in water until you have tested the water temperature.
- Discontinue use of product if damaged, broken or disassembled.

#### **Product Setup**









#### **Product Setup Continued**





## To Remove Cushy Cover





#### **Care & Cleaning**

After bath time, rinse soap off of Cushy Cover with clean water then wring out the remaining water. Repeat as necessary until water is clear of soap bubbles.



#### **Care & Cleaning Continued**



### 0-6 months

Stop using when baby starts trying to sit up or has reached 20 lbs., whichever comes first.

#### **Limited Warranty**

At Baby Delight, Inc. we make innovative and high quality products for babies, children and their parents. We warrant this product to be free from defects in material and workmanship existing at the time of manufacture for a period of 90-days from the date of initial purchase (sales receipt is required for proof of purchase). If such a defect is discovered duri