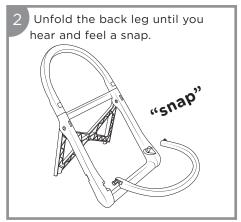

empty adult tub or sink.
- Keep drain open in adult tub or sink.
- Never rely on a toddler or preschooler to help your baby or alert you to trouble. Babies have drowned even with other children in or near bath tub.

**FALL HAZARD:** Babies have suffered head injuries falling from infant bathers:

Place bather ONLY in adult tub or sink for safe use.

# **▲ WARNING - CONTINUED**

- NEVER lift or carry baby in the product.
- **STOP** using product when baby starts trying to sit up or has reached 20 lbs, whichever comes first.

# **A** WARNING

- Water temperature for bathing a baby should be between 90 and 100°F (32.2 and 37.8°C)
- Never place baby in water until you have tested the water temperature.
- Discontinue use of product if damaged, broken or disassembled.

#### **Product Setup**









#### **Product Setup Continued**





## To Remove Cushy Cover





#### **Care & Cleaning**

After bath time, rinse soap off of Cushy Cover with clean water then wring out the remaining water. Repeat as necessary until water is clear of soap bubbles.



#### **Care & Cleaning Continued**



### 0-6 months

Stop using when baby starts trying to sit up or has reached 20 lbs., whichever comes first.

#### **Limited Warranty**

At Baby Delight, Inc. we make innovative and high quality products for babies, children and their parents. We warrant this product to be free from defects in material and workmanship existing at the time of manufacture for a period of 90-days from the date of initial purchase (sales receipt is required for proof of purchase). If such a defect is discovered during