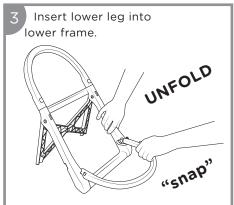

pty adult tub or sink.
- Keep drain open in adult tub or sink.
- Never rely on a toddler or preschooler to help your baby or alert you to trouble. Babies have drowned even with other children in or near bath tub.

**FALL HAZARD:** Babies have suffered head injuries falling from infant bathers:

Place bather ONLY in adult tub or sink for safe use.

# **▲ WARNING - CONTINUED**

- NEVER lift or carry baby in the product.
- **STOP** using product when baby starts trying to sit up or has reached 20 lbs, whichever comes first.

# **A** WARNING

- Water temperature for bathing a baby should be between 90 and 100°F (32.2 and 37.8°C)
- Never place baby in water until you have tested the water temperature.
- Discontinue use of product if damaged, broken or disassembled.

#### **Product Setup**









#### **Product Setup Continued**





## To Remove Cushy Cover





#### **Care & Cleaning**

After bath time, rinse soap off of Cushy Cover with clean water then wring out the remaining water. Repeat as necessary until water is clear of soap bubbles.



#### **Care & Cleaning Continued**



### 0-6 months

Stop using when baby starts trying to sit up or has reached 20 lbs., whichever comes first.

#### **Limited Warranty**

At Baby Delight, Inc. we make innovative and high quality products for babies, children and their parents. We warrant this product to be free from defects in material and workmanship existing at the time of manufacture for a period of 90-days from the date of initial purchase (sales receipt is required for proof of purchase). If such a defect is discovered during t