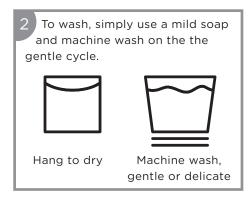

Place bather ONLY in adult tub or sink for safe use.

# **▲ WARNING - CONTINUED**

- NEVER lift or carry baby in the product.
- **STOP** using product when baby starts trying to sit up or has reached 20 lbs, whichever comes first.

# **A** WARNING

- Water temperature for bathing a baby should be between 90 and 100°F (32.2 and 37.8°C)
- Never place baby in water until you have tested the water temperature.
- Discontinue use of product if damaged, broken or disassembled.

#### **Product Setup**









#### **Product Setup Continued**





## To Remove Cushy Cover





#### **Care & Cleaning**

After bath time, rinse soap off of Cushy Cover with clean water then wring out the remaining water. Repeat as necessary until water is clear of soap bubbles.



#### **Care & Cleaning Continued**



### 0-6 months

Stop using when baby starts trying to sit up or has reached 20 lbs., whichever comes first.

#### **Limited Warranty**

At Baby Delight, Inc. we make innovative and high quality products for babies, children and their parents. We warrant this product to be free from defects in material and workmanship existing at the time of manufacture for a period of 90-days from the date of initial purchase (sales receipt is required for proof of purchase). If such a defect is discovered during the limited warranty period, we will, at our sole option, repair or replace your product at no cost to you.

This limited warranty does not cover claims resulting from misuse, failure to follow the instructions on installation, maintenance and use, abuse, alteration, involvement in an accident,