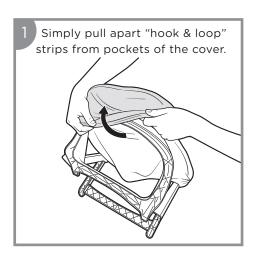

er rely on a toddler or preschooler to help your baby or alert you to trouble. Babies have drowned even with other children in or near bath tub.

**FALL HAZARD:** Babies have suffered head injuries falling from infant bathers:

Place bather ONLY in adult tub or sink for safe use.

# **▲ WARNING - CONTINUED**

- NEVER lift or carry baby in the product.
- **STOP** using product when baby starts trying to sit up or has reached 20 lbs, whichever comes first.

# **A** WARNING

- Water temperature for bathing a baby should be between 90 and 100°F (32.2 and 37.8°C)
- Never place baby in water until you have tested the water temperature.
- Discontinue use of product if damaged, broken or disassembled.

#### **Product Setup**









#### **Product Setup Continued**





## To Remove Cushy Cover





#### **Care & Cleaning**

After bath time, rinse soap off of Cushy Cover with clean water then wring out the remaining water. Repeat as necessary until water is clear of soap bubbles.



#### **Care & Cleaning Continued**



### 0-6 months

Stop using when baby starts trying to sit up or has reached 20 lbs., whichever comes first.

#### **Limited Warranty**

At Baby Delight, Inc. we make innovative and high quality products for babies, children and their parents. We warrant this product to be free from defects in material and workmanship existing at the time of manufacture for a period of 90-days from the date of initial purchase (sales receipt is required for proof of purchase). If such a defect is discovered during the limited warranty period, we will, at our sole option, repair or r