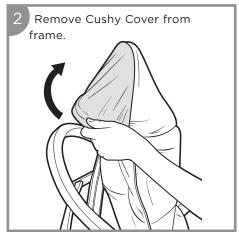

rely on a toddler or preschooler to help your baby or alert you to trouble. Babies have drowned even with other children in or near bath tub.

**FALL HAZARD:** Babies have suffered head injuries falling from infant bathers:

Place bather ONLY in adult tub or sink for safe use.

# **▲ WARNING - CONTINUED**

- NEVER lift or carry baby in the product.
- **STOP** using product when baby starts trying to sit up or has reached 20 lbs, whichever comes first.

# **A** WARNING

- Water temperature for bathing a baby should be between 90 and 100°F (32.2 and 37.8°C)
- Never place baby in water until you have tested the water temperature.
- Discontinue use of product if damaged, broken or disassembled.

#### **Product Setup**









#### **Product Setup Continued**





## To Remove Cushy Cover





#### **Care & Cleaning**

After bath time, rinse soap off of Cushy Cover with clean water then wring out the remaining water. Repeat as necessary until water is clear of soap bubbles.



#### **Care & Cleaning Continued**



### 0-6 months

Stop using when baby starts trying to sit up or has reached 20 lbs., whichever comes first.

#### **Limited Warranty**

At Baby Delight, Inc. we make innovative and high quality products for babies, children and their parents. We warrant this product to be free from defects in material and workmanship existing at the time of manufacture for a period of 90-days from the date of initial purchase (sales receipt is required for proof of purchase). If such a defect is discovered during the limited warranty period, we will, at our sole option, repair or rep