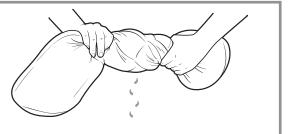

#### **Care & Cleaning**

After bath time, rinse soap off of Cushy Cover with clean water then wring out the remaining water. Repeat as necessary until water is clear of soap bubbles.