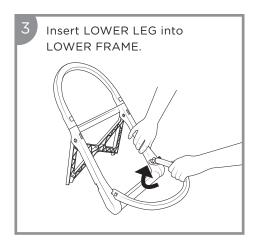

adult tub or sink.
- Keep drain open in adult tub or sink.
- Never rely on a toddler or preschooler to help your baby or alert you to trouble. Babies have drowned even with other children in or near bath tub.

**FALL HAZARD:** Babies have suffered head injuries falling from infant bathers:

- Place bather ONLY in adult tub or sink for safe use.
- NEVER lift or carry baby in the product.
- **STOP** using product when baby starts trying to sit up or has reached 20 lbs, whichever comes first.

# **AWARNING**

- Water temperature for bathing a baby should be between 90 and 100°F (32.2 and 37.8°C)
- Never place baby in water until you have tested the water temperature.
- · Discontinue use of product if damaged, broken or disassembled.

# **Product Setup**





# **Product Setup - Continued**











### To Remove Cushy Cover





#### **Care & Cleaning**

a mild soap and machine wash on the gentle cycle.



Machine wash, gentle or delicate



Hang to

## 0-6 MONTHS

 STOP using this product when baby starts trying to sit up or has reached 20 lbs whichever comes first.

### **Limited Warranty**

At Baby Delight, Inc. we make innovative and high quality products for babies, children and their parents. We warrant this product to be free from defects in material and workmanship existing at the time of manufacture for a period of 90-days from the date of initial purchase (sales receipt is required for proof of purchase). If such a defect is discovered during the limited warranty period, we will, at our sole option, repair or replace your product at no cost to you.

This limited w