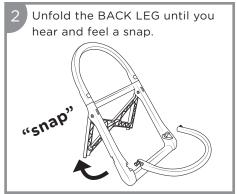

h of your baby.
- Use ONLY in empty adult tub or sink.
- Keep drain open in adult tub or sink.
- Never rely on a toddler or preschooler to help your baby or alert you to trouble. Babies have drowned even with other children in or near bath tub.

**FALL HAZARD:** Babies have suffered head injuries falling from infant bathers:

- Place bather ONLY in adult tub or sink for safe use.
- NEVER lift or carry baby in the product.
- **STOP** using product when baby starts trying to sit up or has reached 20 lbs, whichever comes first.

# **AWARNING**

- Water temperature for bathing a baby should be between 90 and 100°F (32.2 and 37.8°C)
- Never place baby in water until you have tested the water temperature.
- · Discontinue use of product if damaged, broken or disassembled.

# **Product Setup**





# **Product Setup - Continued**











### To Remove Cushy Cover





#### **Care & Cleaning**

a mild soap and machine wash on the gentle cycle.



Machine wash, gentle or delicate



Hang to

## 0-6 MONTHS

 STOP using this product when baby starts trying to sit up or has reached 20 lbs whichever comes first.

### **Limited Warranty**

At Baby Delight, Inc. we make innovative and high quality products for babies, children and their parents. We warrant this product to be free from defects in material and workmanship existing at the time of manufacture for a period of 90-days from the date of initial purchase (sales receipt is required for proof of purchase). If such a defect is discovered during the limited warranty period, we will, at our sole option, repair or replace your product