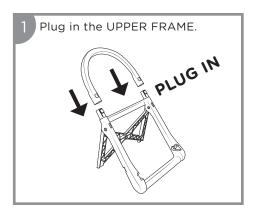

ach of your baby.
- Use ONLY in empty adult tub or sink.
- Keep drain open in adult tub or sink.
- Never rely on a toddler or preschooler to help your baby or alert you to trouble. Babies have drowned even with other children in or near bath tub.

**FALL HAZARD:** Babies have suffered head injuries falling from infant bathers:

- Place bather ONLY in adult tub or sink for safe use.
- NEVER lift or carry baby in the product.
- **STOP** using product when baby starts trying to sit up or has reached 20 lbs, whichever comes first.

# **AWARNING**

- Water temperature for bathing a baby should be between 90 and 100°F (32.2 and 37.8°C)
- Never place baby in water until you have tested the water temperature.
- · Discontinue use of product if damaged, broken or disassembled.

# **Product Setup**





# **Product Setup - Continued**











### To Remove Cushy Cover





#### **Care & Cleaning**

a mild soap and machine wash on the gentle cycle.



Machine wash, gentle or delicate



Hang to

## 0-6 MONTHS

 STOP using this product when baby starts trying to sit up or has reached 20 lbs whichever comes first.

### **Limited Warranty**

At Baby Delight, Inc. we make innovative and high quality products for babies, children and their parents. We warrant this product to be free from defects in material and workmanship existing at the time of manufacture for a period of 90-days from the date of initial purchase (sales receipt is required for proof of purchase). If such a defect is discovered during the limited warranty period, we will, at our sole option, repair or replace your produ