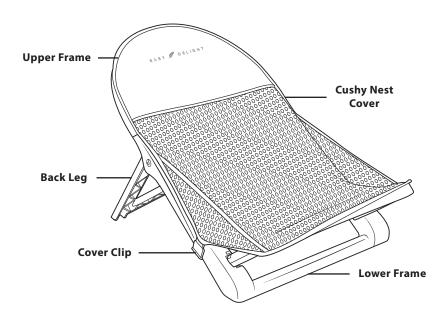

# Read all instructions BEFORE assembly and USE of product. KEEP INSTRUCTIONS FOR FUTURE USE.



# **Cushy Nest** Cirro

Deluxe Infant Bather



## Warnings & Guidelines

# **A** WARNING

**DROWNING HAZARD:** Babies have drowned while using infant bathers.

- STAY in arm's reach of your baby.
- Use ONLY in empty adult tub or sink.
- Keep drain open in adult tub or sink.
- Never rely on a toddler or preschooler to help your baby or alert you to trouble. Babies have drowned even with other children in or near bath tub.

**FALL HAZARD:** Babies have suffered head injuries falling from infant bathers:

- Place bather ONLY in adult tub or sink for safe use.
- NEVER lift or carry baby in the product.
- **STOP** using product when baby starts trying to sit up or has reached 20 lbs, whichever comes first.

# **AWARNING**

- Water temperature for bathing a baby should be between 90 and 100°F (32.2 and 37.8°C)
- Never place baby in water u