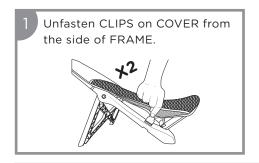

in adult tub or sink.
- Never rely on a toddler or preschooler to help your baby or alert you to trouble. Babies have drowned even with other children in or near bath tub.

**FALL HAZARD:** Babies have suffered head injuries falling from infant bathers:

- Place bather ONLY in adult tub or sink for safe use.
- NEVER lift or carry baby in the product.
- **STOP** using product when baby starts trying to sit up or has reached 20 lbs, whichever comes first.

# **AWARNING**

- Water temperature for bathing a baby should be between 90 and 100°F (32.2 and 37.8°C)
- Never place baby in water until you have tested the water temperature.
- · Discontinue use of product if damaged, broken or disassembled.

# **Product Setup**





# **Product Setup - Continued**











### To Remove Cushy Cover





#### **Care & Cleaning**

a mild soap and machine wash on the gentle cycle.



Machine wash, gentle or delicate



Hang to

## 0-6 MONTHS

 STOP using this product when baby starts trying to sit up or has reached 20 lbs whichever comes first.

### **Limited Warranty**

At Baby Delight, Inc. we make innovative and high quality products for babies, children and their parents. We warrant this product to be free from defects in material and workmanship existing at the time of manufacture for a period of 90-days from the date of initial purchase (sales receipt is required for proof of purchase). If such a defect is discovered during the limited warranty period, we will, at our sole option, repair or replace your product at no cost to you.

This limited warranty does not cover claims resulti