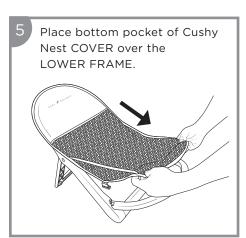

lt tub or sink.
- Keep drain open in adult tub or sink.
- Never rely on a toddler or preschooler to help your baby or alert you to trouble. Babies have drowned even with other children in or near bath tub.

**FALL HAZARD:** Babies have suffered head injuries falling from infant bathers:

- Place bather ONLY in adult tub or sink for safe use.
- NEVER lift or carry baby in the product.
- **STOP** using product when baby starts trying to sit up or has reached 20 lbs, whichever comes first.

# **AWARNING**

- Water temperature for bathing a baby should be between 90 and 100°F (32.2 and 37.8°C)
- Never place baby in water until you have tested the water temperature.
- · Discontinue use of product if damaged, broken or disassembled.

# **Product Setup**





# **Product Setup - Continued**











### To Remove Cushy Cover





#### **Care & Cleaning**

a mild soap and machine wash on the gentle cycle.



Machine wash, gentle or delicate



Hang to

## 0-6 MONTHS

 STOP using this product when baby starts trying to sit up or has reached 20 lbs whichever comes first.

### **Limited Warranty**

At Baby Delight, Inc. we make innovative and high quality products for babies, children and their parents. We warrant this product to be free from defects in material and workmanship existing at the time of manufacture for a period of 90-days from the date of initial purchase (sales receipt is required for proof of purchase). If such a defect is discovered during the limited warranty period, we will, at our sole option, repair or replace your product at no cost to you.

This limited warra