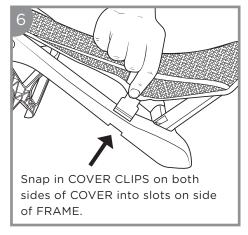

tub or sink.
- Keep drain open in adult tub or sink.
- Never rely on a toddler or preschooler to help your baby or alert you to trouble. Babies have drowned even with other children in or near bath tub.

**FALL HAZARD:** Babies have suffered head injuries falling from infant bathers:

- Place bather ONLY in adult tub or sink for safe use.
- NEVER lift or carry baby in the product.
- **STOP** using product when baby starts trying to sit up or has reached 20 lbs, whichever comes first.

# **AWARNING**

- Water temperature for bathing a baby should be between 90 and 100°F (32.2 and 37.8°C)
- Never place baby in water until you have tested the water temperature.
- · Discontinue use of product if damaged, broken or disassembled.

# **Product Setup**





# **Product Setup - Continued**











### To Remove Cushy Cover





#### **Care & Cleaning**

a mild soap and machine wash on the gentle cycle.



Machine wash, gentle or delicate



Hang to

## 0-6 MONTHS

 STOP using this product when baby starts trying to sit up or has reached 20 lbs whichever comes first.

### **Limited Warranty**

At Baby Delight, Inc. we make innovative and high quality products for babies, children and their parents. We warrant this product to be free from defects in material and workmanship existing at the time of manufacture for a period of 90-days from the date of initial purchase (sales receipt is required for proof of purchase). If such a defect is discovered during the limited warranty period, we will, at our sole option, repair or replace your product at no cost to you.

This limited warrant