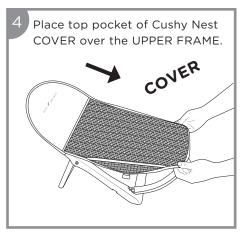

dult tub or sink.
- Keep drain open in adult tub or sink.
- Never rely on a toddler or preschooler to help your baby or alert you to trouble. Babies have drowned even with other children in or near bath tub.

**FALL HAZARD:** Babies have suffered head injuries falling from infant bathers:

- Place bather ONLY in adult tub or sink for safe use.
- NEVER lift or carry baby in the product.
- **STOP** using product when baby starts trying to sit up or has reached 20 lbs, whichever comes first.

# **AWARNING**

- Water temperature for bathing a baby should be between 90 and 100°F (32.2 and 37.8°C)
- Never place baby in water until you have tested the water temperature.
- · Discontinue use of product if damaged, broken or disassembled.

# **Product Setup**





# **Product Setup - Continued**











### To Remove Cushy Cover





#### **Care & Cleaning**

a mild soap and machine wash on the gentle cycle.



Machine wash, gentle or delicate



Hang to

## 0-6 MONTHS

 STOP using this product when baby starts trying to sit up or has reached 20 lbs whichever comes first.

### **Limited Warranty**

At Baby Delight, Inc. we make innovative and high quality products for babies, children and their parents. We warrant this product to be free from defects in material and workmanship existing at the time of manufacture for a period of 90-days from the date of initial purchase (sales receipt is required for proof of purchase). If such a defect is discovered during the limited warranty period, we will, at our sole option, repair or replace your product at no cost to you.

This limited war