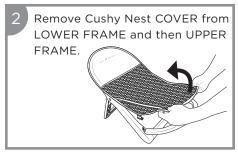

n adult tub or sink.
- Never rely on a toddler or preschooler to help your baby or alert you to trouble. Babies have drowned even with other children in or near bath tub.

**FALL HAZARD:** Babies have suffered head injuries falling from infant bathers:

- Place bather ONLY in adult tub or sink for safe use.
- NEVER lift or carry baby in the product.
- **STOP** using product when baby starts trying to sit up or has reached 20 lbs, whichever comes first.

# **AWARNING**

- Water temperature for bathing a baby should be between 90 and 100°F (32.2 and 37.8°C)
- Never place baby in water until you have tested the water temperature.
- · Discontinue use of product if damaged, broken or disassembled.

# **Product Setup**





# **Product Setup - Continued**











### To Remove Cushy Cover





#### **Care & Cleaning**

a mild soap and machine wash on the gentle cycle.



Machine wash, gentle or delicate



Hang to

## 0-6 MONTHS

 STOP using this product when baby starts trying to sit up or has reached 20 lbs whichever comes first.

### **Limited Warranty**

At Baby Delight, Inc. we make innovative and high quality products for babies, children and their parents. We warrant this product to be free from defects in material and workmanship existing at the time of manufacture for a period of 90-days from the date of initial purchase (sales receipt is required for proof of purchase). If such a defect is discovered during the limited warranty period, we will, at our sole option, repair or replace your product at no cost to you.

This limited warranty does not cover claims resulting