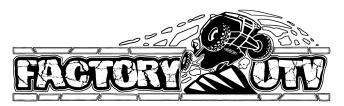

### Intrusion bars

## **Dual Clamp Spare Tire Mounts**

Torque spec's : ¼"- 28 Allen head cap screws (13 - 16) FT-lb Socket head "studs": (18 - 20) FT-lb

Intrusion bars Unfasten all Allen Clamp Bolts, loosely fasten one side at a time.

Ensure all bolts are secure

# Then fasten Center Location.

when Finished