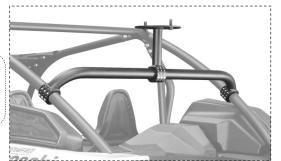

# <u>Harness</u> Bar

### Harness bar

Un fasten caoe bolts. Install harness bar. Ensure all bolts are secure when Finished Please see DEM Harness instructions to ensure they are attached correctly. \*(will work with OEM audio options)