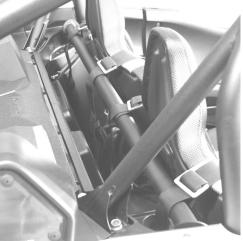

# <u>Harness</u> Bar

### Harness bar

Un fasten caoe bolts. Install harness bar. Ensure all bolts are secure when Finished Please see DEM Harness instructions to ensure they are attached correctly. \*(will work with OEM audio options)