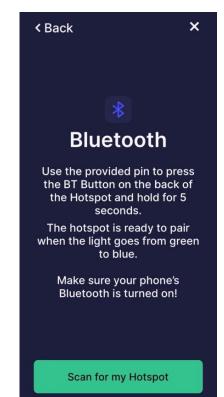

5/ To enable the Bluetooth pairing mode, please use the included Pin Press the tiny"BT Button" next to the "TF Card"slot for 5+ seconds.

6/ After clicking "Scan for my Hotspot", you will see this scanning page.