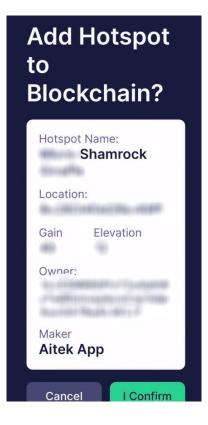

9/ In the newest version of APP, Location Setup will be hold till later.

10/ When all the info is configured click"I Confirm" to add your Hostpot to Blockchain. Yay!

11/ Then it will automatically register your Hotspot.