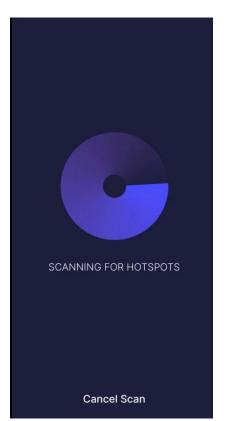

5/ To enable the Bluetooth pairing mode, please use the included Pin Press the tiny"BT Button" next to the "TF Card"slot for 5+ seconds.

6/ After clicking "Scan for my Hotspot", you will see this scanning page.