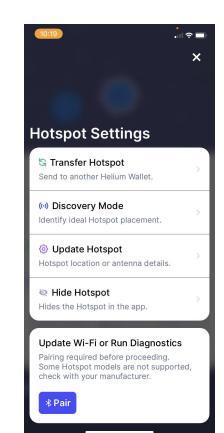

## **REGISTERING HOTSPOT** This can take a few minutes so feel free to close this screen. Go to Wallet

12/ To assert hotspot location,open the Helium app, found the hotspot page and click Setting right next to the 3 dots

13/ Once open the Settings, click

"updates hotspot"