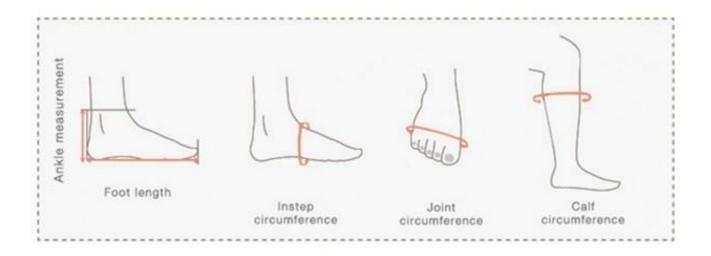

## **STEP ONE**

Measure the length of your foot. When measuring you might find it easier to do this with a friend.

In order to measure the length of your foot, place the paper on a level floor against the wall. If you will be wearing the footwear with socks or pantyhose have these on your feet as well, making sure your toes are straight and have wiggle room within the socks or pantyhose.

While standing, place your foot on the paper with the heel against the wall. Mark your longest toe on the paper and then measure the length from the wall to this mark. (Please be aware that your longest toe may not always be your big toe.)

## **STEP TWO**

Measure your Foot Joint Circumference. The joint is the ball of the foot and is usually the widest part of the foot.

The easiest way to get the width measurement of your foot is get the tape measure and stand on it with it sitting under the widest part of the ball of your foot. Bring one end past the big toe and the other one past the ball joint and bring the ends together. Do this with both feet.