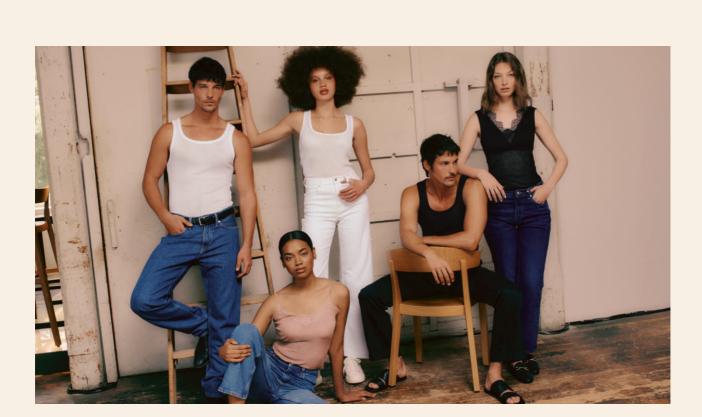

## RICHELIEU

## New in: Colour Powder Rose

Our Richelieu styles which are knitted on Lake Constance and sewn in Mendrisio have inspired aficionados of the finest craftsmanship all the way to Hollywood. The inimitable double rib, designed by founder Pauline Zimmerli over 150 years ago, still characterizes Zimmerli's unique identity today. The underwear and ready-to-wear tops, crafted from pure exquisite Pima cotton, are handmade in Switzerland and adorned with Eye-Lash lace.

The iconic Richelieu series, previously only available in black and white, now also flourishes in the feminine colour Powder Rose.

Order now

b2b.zimmerli.com