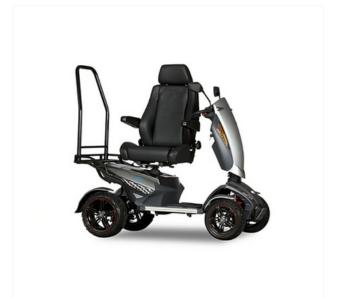

# Heartway Vita S12X mobility scooter

Embark on unforgettable adventures with the Heartway Vita S12X mobility scooter. Equipped with a robust Double A-arm suspension system and rear shock absorber, conquer various terrains in absolute comfort. This semi-all-terrain scooter boasts a weight capacity of 160kg and features large off-road tires paired with a powerful 900W motor, enabling you to travel up to 40km on a full battery. Experience the freedom to explore with confidence and unrivalled durability.

#### **FEATURES**

Ideal for long distance

Heavy duty semi-all-terrain

Large 15" off-road deep tread tyres

Gaptain swivel seat

Adjustable armrests

Automatic electric braking system

Liquid crystal display console

Full LED lighting system

Full heavy duty suspension

Front bask

Mirrors

Double A-arm suspension in the front and a single post shock absorber at the rear