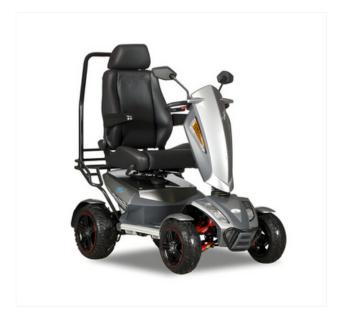

# Heartway Vita S12X mobility scooter

Embark on unforgettable adventures with the Heartway Vita S12X mobility scooter. Equipped with a robust Double A-arm suspension system and rear shock absorber, conquer various terrains in absolute comfort. This semi-all-terrain scooter boasts a weight capacity of 160kg and features large off-road tires paired with a powerful 900W motor, enabling you to travel up to 40km on a full battery. Experience the freedom to explore with confidence and unrivalled durability.

#### **FEATURES**

Ideal for long distance

Heavy duty semi-all-terrain

Large 15" off-road deep tread tyres

Gaptain swivel seat

Adjustable armrests

Automatic electric braking system

Liquid crystal display console

Full LED lighting system

Full heavy duty suspension

Front bask

Mirrors

Double A-arm suspension in the front and a single post shock absorber at the rear