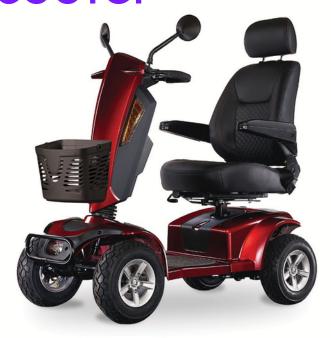

## Heartway PF6KS+ mobility scooter

The Heartway PF6KS+ mobility scooter combines the convenience of a medium-sized scooter with the exceptional qualities of a larger one. Experience sleek, modern design and uncompromised comfort with Heartway's signature touch. Equipped with 300mm wheels, this scooter offers increased ground clearance for effortless navigation over curbs and uneven surfaces. Enjoy a smooth ride with rear suspension and an ergonomic contoured captain seat. Its slim design enables easy manoeuvrability through doorways and ramps, while the powerful motor ensures effortless navigation on inclines. With a battery providing up to 38kms of travel time, you can venture confidently and comfortably.

## **FEATURES**

- · Contoured medical foam seating
- D shape handle bar
- Tubular framing
- · LED front and side lights
- Adjustable tiller angle
- · Flip back armrests
- · Height adjustable captain swivel seat
- Automatic electric braking
- Front and rear indicator lights
- Full suspension
- Mirrors
- Front basket
- 38km battery range