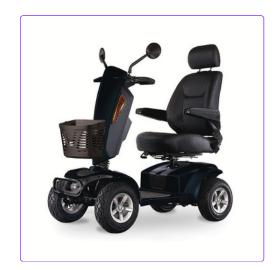

## Heartway PF6KS+ mobility scooter

The Heartway PF6KS+ mobility scooter combines the convenience of a medium-sized scooter with the exceptional qualities of a larger one. Experience sleek, modern design and uncompromised comfort with Heartway's signature touch. Equipped with 300mm wheels, this scooter offers increased ground clearance for effortless navigation over curbs and uneven surfaces. Enjoy a smooth ride with rear suspension and an ergonomic contoured captain seat. Its slim design enables easy manoeuvrability through doorways and ramps, while the powerful motor ensures effortless navigation on inclines. With a battery providing up to 38kms of travel time, you can venture confidently and comfortably.

## **FEATURES**

- · Contoured medical foam seating
- D shape handle bar
- Tubular framing
- · LED front and side lights
- Adjustable tiller angle
- · Flip back armrests
- · Height adjustable captain swivel seat
- Automatic electric braking
- Front and rear indicator lights
- Full suspension
- Mirrors
- Front basket
- 38km battery range