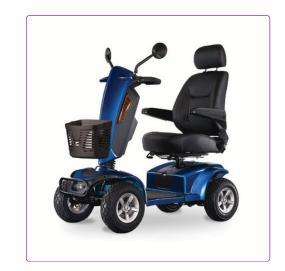

## Heartway PF6KS+ mobility scooter

The Heartway PF6KS+ mobility scooter combines the convenience of a medium-sized scooter with the exceptional qualities of a larger one. Experience sleek, modern design and uncompromised comfort with Heartway's signature touch. Equipped with 300mm wheels, this scooter offers increased ground clearance for effortless navigation over curbs and uneven surfaces. Enjoy a smooth ride with rear suspension and an ergonomic contoured captain seat. Its slim design enables easy manoeuvrability through doorways and ramps, while the powerful motor ensures effortless navigation on inclines. With a battery providing up to 38kms of travel time, you can venture confidently and comfortably.

## **FEATURES**

- · Contoured medical foam seating
- D shape handle bar
- Tubular framing
- · LED front and side lights
- Adjustable tiller angle
- · Flip back armrests
- · Height adjustable captain swivel seat
- Automatic electric braking
- Front and rear indicator lights
- Full suspension
- Mirrors
- Front basket
- 38km battery range