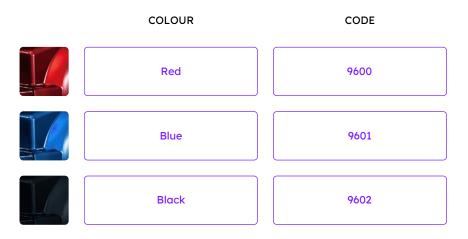

## Heartway PF6KS+ mobility scooter

The Heartway PF6KS+ mobility scooter combines the convenience of a medium-sized scooter with the exceptional qualities of a larger one. Experience sleek, modern design and uncompromised comfort with Heartway's signature touch. Equipped with 300mm wheels, this scooter offers increased ground clearance for effortless navigation over curbs and uneven surfaces. Enjoy a smooth ride with rear suspension and an ergonomic contoured captain seat. Its slim design enables easy manoeuvrability through doorways and ramps, while the powerful motor ensures effortless navigation on inclines. With a battery providing up to 38kms of travel time, you can venture confidently and comfortably.