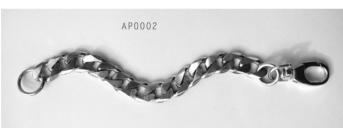

AP0001 - 925 STERLING SILVER - ROCK CRYSTAL - HANDMADE IN GERMANY. AP0002 - TOMBAK - STERLING SILVER PLATED - HANDMADE IN GERMANY.

SP001 - 925 STERLING SILVER - AMBER - HANDMADE IN GERMANY.
SP002 - 925 STERLING SILVER - AMBER - HANDMADE IN GERMANY.
SP003 - 925 STERLING SILVER - AMBER - HANDMADE IN GERMANY.
SP004 - 925 STERLING SILVER - AMBER - HANDMADE IN GERMANY.
SP005 - 925 STERLING SILVER - AMBER - HANDMADE IN GERMANY.