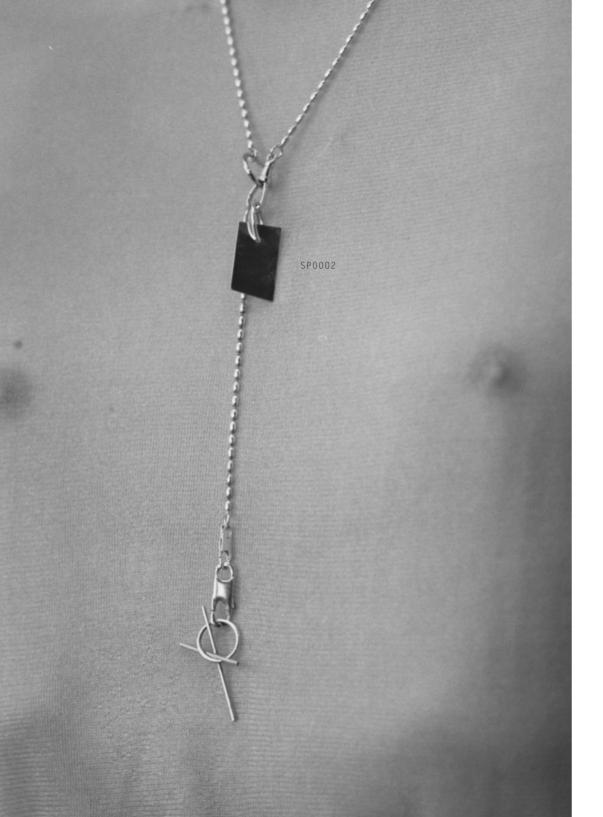

AP0001 - 925 STERLING SILVER - ROCK CRYSTAL - HANDMADE IN GERMANY. AP0002 - TOMBAK - STERLING SILVER PLATED - HANDMADE IN GERMANY.

SP001 - 925 STERLING SILVER - AMBER - HANDMADE IN GERMANY.
SP002 - 925 STERLING SILVER - AMBER - HANDMADE IN GERMANY.
SP003 - 925 STERLING SILVER - AMBER - HANDMADE IN GERMANY.
SP004 - 925 STERLING SILVER - AMBER - HANDMADE IN GERMANY.
SP005 - 925 STERLING SILVER - AMBER - HANDMADE IN GERMANY.