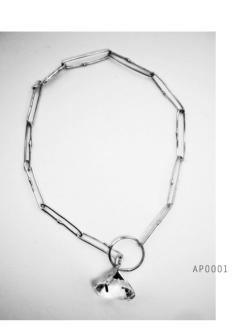

AP0001 - 925 STERLING SILVER - ROCK CRYSTAL - HANDMADE IN GERMANY. AP0002 - TOMBAK - STERLING SILVER PLATED - HANDMADE IN GERMANY.

SP001 - 925 STERLING SILVER - AMBER - HANDMADE IN GERMANY.
SP002 - 925 STERLING SILVER - AMBER - HANDMADE IN GERMANY.
SP003 - 925 STERLING SILVER - AMBER - HANDMADE IN GERMANY.
SP004 - 925 STERLING SILVER - AMBER - HANDMADE IN GERMANY.
SP005 - 925 STERLING SILVER - AMBER - HANDMADE IN GERMANY.