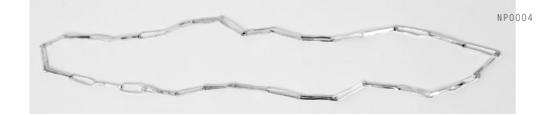

NP0003 - 925 STERLING SILVER - ROCK CRYSTAL - HANDMADE IN GERMANY.
NP0004 - 925 STERLING SILVER - HANDMADE IN GERMANY.
NP0005 - TOMBAK - STERLING SILVER PLATED - HANDTREATED WITH OXIDE IN GERMANY.
NP0006 - TOMBAK - STERLING SILVER PLATED - HANDTREATED WITH OXIDE IN GERMANY.