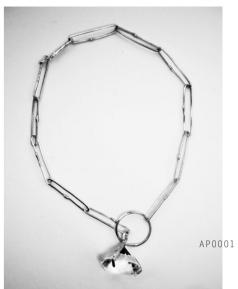

AP0001 - 925 STERLING SILVER - ROCK CRYSTAL - HANDMADE IN GERMANY. AP0002 - TOMBAK - STERLING SILVER PLATED - HANDMADE IN GERMANY.

SP001 - 925 STERLING SILVER - AMBER - HANDMADE IN GERMANY.
SP002 - 925 STERLING SILVER - AMBER - HANDMADE IN GERMANY.
SP003 - 925 STERLING SILVER - AMBER - HANDMADE IN GERMANY.
SP004 - 925 STERLING SILVER - AMBER - HANDMADE IN GERMANY.
SP005 - 925 STERLING SILVER - AMBER - HANDMADE IN GERMANY.