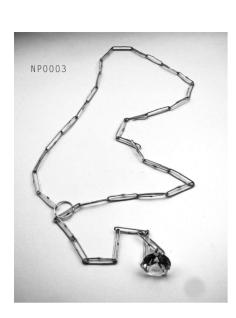

NP0003 - 925 STERLING SILVER - ROCK CRYSTAL - HANDMADE IN GERMANY.
NP0004 - 925 STERLING SILVER - HANDMADE IN GERMANY.
NP0005 - TOMBAK - STERLING SILVER PLATED - HANDTREATED WITH OXIDE IN GERMANY.
NP0006 - TOMBAK - STERLING SILVER PLATED - HANDTREATED WITH OXIDE IN GERMANY.