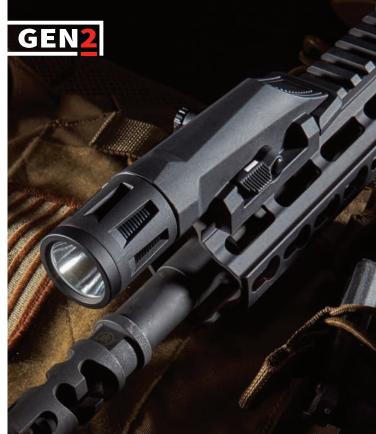

## **WMLX** WHITE

For great value and appreciable power in an ultra-compact white-light, our WML White – Gen2 is an optimal choice. If you're looking for a bit more, our WMLx White – Gen 2 sets the standard for balancing output, reliability and size in a lightweight rifle light. Both weapon mounted rifle lights are made of glass reinforced nylon 6. This allows for lightweight yet durable construction. These devices are also impervious to dust, sand, and dirt, and are waterproof to 66 feet.