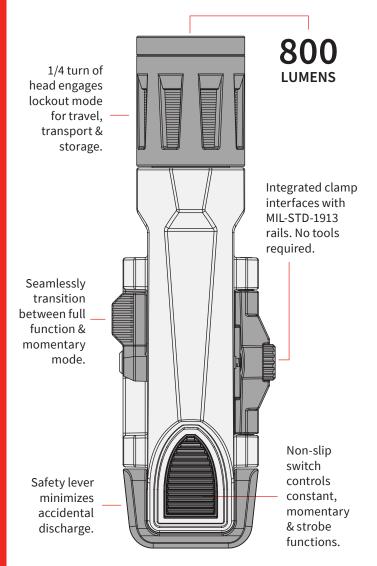

## **WMLX** WHITE

For great value and appreciable power in an ultra-compact white-light, our WML White – Gen2 is an optimal choice. If you're looking for a bit more, our WMLx White – Gen 2 sets the standard for balancing output, reliability and size in a lightweight rifle light. Both weapon mounted rifle lights are made of glass reinforced nylon 6. This allows for lightweight yet durable construction. These devices are also impervious to dust, sand, and dirt, and are waterproof to 66 feet.

| PART#   | BODY COLOR      | UPC 671192- |
|---------|-----------------|-------------|
| WX-05-1 | Black           | 60139-1     |
| WX-06-1 | Flat Dark Earth | 60140-7     |

| HIGH OUTPUT           | 800 Lumens                  |
|-----------------------|-----------------------------|
| PEAK BEAM INTENSITY   | 10,000 Candela              |
| DISTANCE              | 656 Feet/200 Meters         |
| HIGH RUNTIME          | 2 Hours                     |
| BATTERIES             | Two 123a Included           |
| WEIGHT WITH BATTERIES | 4.0 oz/125.0 g              |
| LENGTH                | 5.3 in/13.5 cm              |
| BEZEL DIAMETER        | 1.13 in/2.9 cm              |
| SWITCHING             | Rear Facing Non Slip Button |
| FUNCTIONS             | Constant/Momentary/Strobe   |
| LOCKOUT SYSTEM        | Safety Lever/ Head Rotation |
| MOUNTING              | Integrated Clamp            |
| CONSTRUCTION          | Glass Reinforced Nylon      |
| FINISH                | Black or FDE                |
| WATERPROOF            | Up to 66 Feet/20 Meters     |