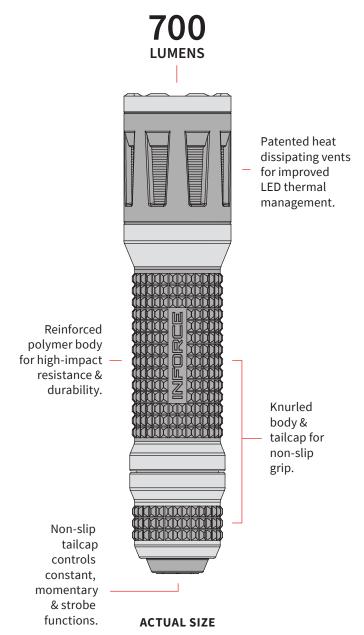

## **TFX** WHITE

Our Inforce TFx is so light you won't notice you're carrying it, but its 700 lumens pack a punch. Loaded with capabilities and with a textured polymer body that feels great in your hand, we won't be surprised if you make it your new EDC.

| PART#    | BODY COLOR      | UPC 671192- |
|----------|-----------------|-------------|
| TFX-05-1 | Black           | 60153-7     |
| TFX-06-1 | Flat Dark Earth | 60154-4     |

| HIGH OUTPUT           | 700 Lumens                |
|-----------------------|---------------------------|
| LOW OUTPUT            | 60 Lumens                 |
| PEAK BEAM INTENSITY   | 12,000 Candela            |
| DISTANCE              | 718 Feet/219 Meters       |
| HIGH RUNTIME          | 2 Hours High/12 Hours Low |
| BATTERIES             | Two 123a Included         |
| WEIGHT WITH BATTERIES | 3.7 oz/106.3 g            |
| LENGTH                | 5.0 in/12.7 cm            |
| BEZEL DIAMETER        | 1.1 in/2.9 cm             |
| SWITCHING             | Tailcap Activated         |
| FUNCTIONS             | Constant/Momentary/Strobe |
| LOCKOUT SYSTEM        | Tailcap Rotation          |
| CONSTRUCTION          | Glass Reinforced Nylon    |
| FINISH                | Black or FDE              |
| WATERPROOF            | Up to 66 Feet/20 Meters   |